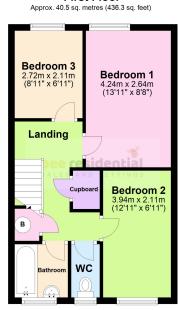

## FLOORPLAN, FEATURES & EPC

## **Ground Floor** Approx. 41.1 sq. metres (442.9 sq. feet)

Living
Room
4.85m x 3.02m
(15'11" x 9'11")

Kitchen/Diner
5.16m x 3.02m
(16'11" x 9'11")

## First Floor

Total area: approx. 81.7 sq. metres (879.2 sq. feet)

The dimensions shown on our floor plans are approximate as each home is individually built, the precise measurements may vary although we endeavour to make the information as accurate as possible. Consequently these particulars should be treated as general guidance only and do not constitute a contract or warranty.

Plan produced using PlanUp.

- INVESTORS ONLY
- TENANTS IN-SITU
- VALLIANT BOILER SERVICED ANNUALLY
- GAS CENTRAL HEATING

- uPVC DOUBLE GLAZING
- COMMUNAL PARKING
- KITCHEN/DINER
- CLOSE TO LOCAL AMENITIES