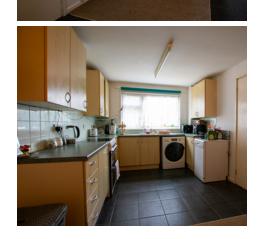

## 94 Medworth, Orton Goldhay, Peterborough. PE2 5RY

£165,000 Freehold

Investors only for this end terraced house located in the popular area of Orton Goldhay. The tenants have lived in the property for eight years and are very settled and want to stay. The property comprises of entrance hall, kitchen/diner, living room, first floor landing leading to three bedrooms, bathroom with separate toilet, airing cupboard housing the Valliant boiler which is serviced annually. Outside there is an enclosed rear garden with a side gate. Communal parking to the front of the property. The current tenants are paying £700 a month rent.