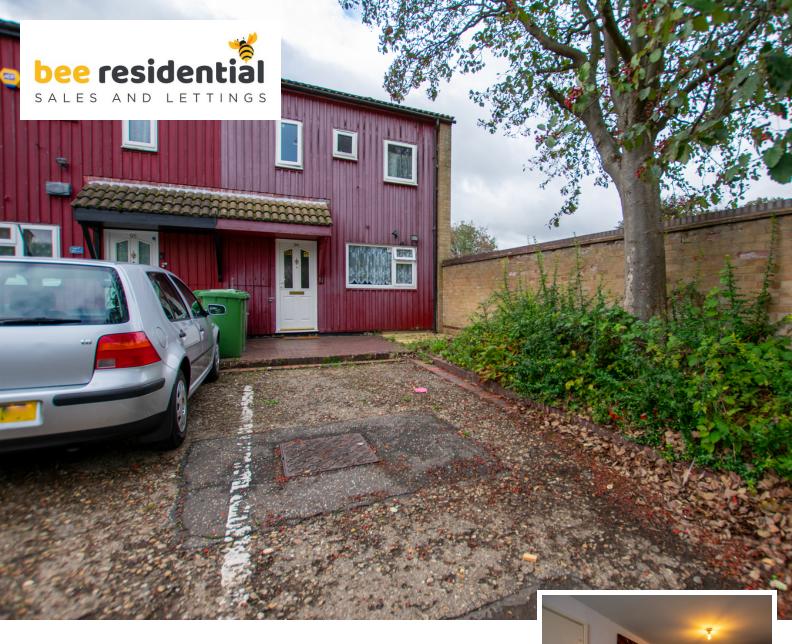

## 94 Medworth, Orton Goldhay, Peterborough. PE2 5RY

£165,000 Freehold

Investors only for this end terraced house located in the popular area of Orton Goldhay. The tenants have lived in the property for eight years and are very settled and want to stay. The property comprises of entrance hall, kitchen/diner, living room, first floor landing leading to three bedrooms, bathroom with separate toilet, airing cupboard housing the Valliant boiler which is serviced annually. Outside there is an enclosed rear garden with a side gate. Communal parking to the front of the property. The current tenants are paying £700 a month rent.