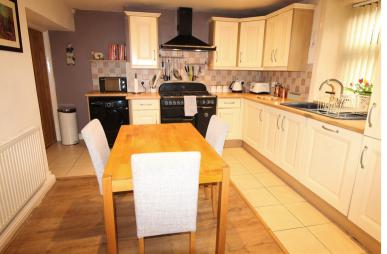

## **FULL DESCRIPTION**

Day & Co are delighted to bring to the market this well presented mid terrace cottage, having two bedrooms and a study, being situated in the ever popular location of Bogthorn. The property offers good access via regular bus routes into Keighley town centre, which also has a train station giving access to other local towns and cities including, Skipton, Bradford and Leeds. The accommodation briefly comprises of an entrance hall, a spacious lounge measuring approximately 16' in length, having a feature fireplace, radiator and double glazed window to the front. The dining kitchen has a range of base and wall mounted units, appliances to include automatic washing machine, fridge freezer, dishwasher, under stairs storage cupboard and double glazed window and door to the rear. To the first floor the master bedroom is a real feature of this property measuring approximately 17' in length, having fitted wardrobes and drawers, three double glazed windows to the front and a built in storage cupboard. There is a second bedroom to the rear of the property enjoying outlook over the fields, and there is also a study on this level. The bathroom completes the accommodation having a bath with shower over, WC, wash hand basin, double glazed window to the rear. Externally there is a raised terrace to the rear with rural views, small outbuilding. Viewing is highly recommended to fully appreciate - NO ONWARD CHAIN - EPC Rating is C.