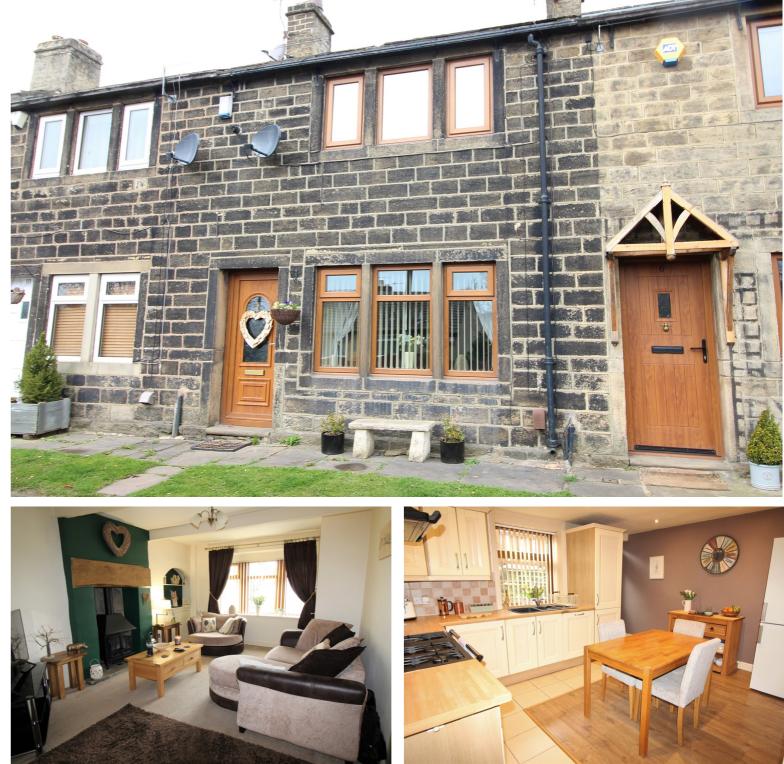

## **SUMMARY**

\*\*A WELL PRESENTED TERRACE COTTAGE, CHARACTER FEATURES, SPACIOUS DINING KITCHEN, TWO BEDROOMS & STUDY!!\*\* Situated in the popular location of Bogthorn, having gas central heating & double glazing, raised rear terrace with rural views, sun from mid morning till dusk. - NO ONWARD CHAIN - VIEWING HIGHLY RECOMMENDED TO FULLY APPRECIATE!! EPC Rating Is C.

## **FULL DESCRIPTION**

Day & Co are delighted to bring to the market this well presented mid terrace cottage, having two bedrooms and a study, being situated in the ever popular location of Bogthorn. The property offers good access via regular bus routes into Keighley town centre, which also has a train station giving access to other local towns and cities including, Skipton, Bradford and Leeds. The accommodation briefly comprises of an entrance hall, a spacious lounge measuring approximately 16' in length, having a feature fireplace, radiator and double glazed window to the front. The dining kitchen has a range of base and wall mounted units, appliances to include automatic washing machine, fridge freezer, dishwasher, under stairs storage cupboard and double glazed window and door to the rear. To the first floor the master bedroom is a real feature of this property measuring approximately 17' in length, having fitted wardrobes and drawers, three double glazed windows to the front and a built in storage cupboard. There is a second bedroom to the rear of the property enjoying outlook over the fields, and there is also a study on this level. The bathroom completes the accommodation having a bath with shower over, WC, wash hand basin, double glazed window to the rear. Externally there is a raised terrace to the rear with rural views, small outbuilding. Viewing is highly recommended to fully appreciate - NO ONWARD CHAIN - EPC Rating is C.