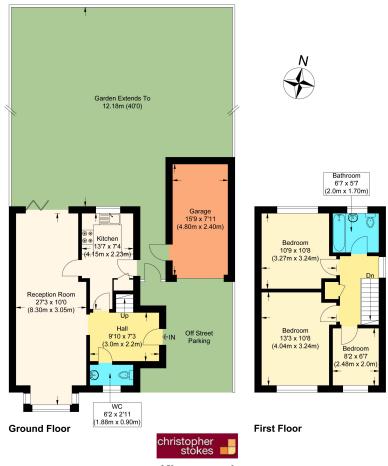

## Kingsmead

Approximate Gross Internal Floor Area : 79.70 sq m / 857.88 sq ft (Excluding Garage)
Garage Area : 11.50 sq m / 123.78 sq ft
Total Area : 91.20 sq m / 981.66 sq ft (Including Garage)
Illustration for identification purposes only, measurements are approximate, not to scale.