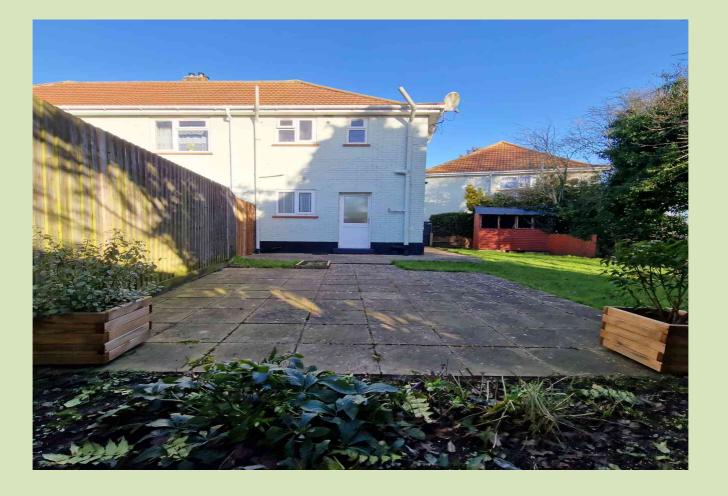

#### **OUTSIDE**

Front: front lawn with hedge.

Side & rear: Lawned gardens with trees, hedges, fencing. Patio & garden shed. Please note that there is a communal pathway around the flat leading to 1 other property.