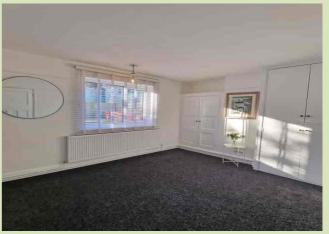

#### **BEDROOM 1**

UPVC double-glazed window to front with view of front garden, radiator.

#### BEDROOM 2

UPVC double-glazed window to rear, radiator, built in cupboards x 2.