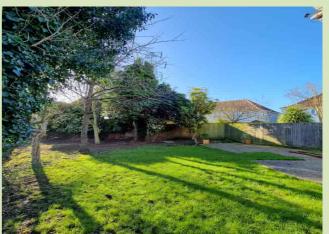

#### **OUTSIDE**

Front: front lawn with hedge.

Side & rear: Lawned gardens with trees, hedges, fencing. Patio & garden shed. Please note that there is a communal pathway around the flat leading to 1 other property.