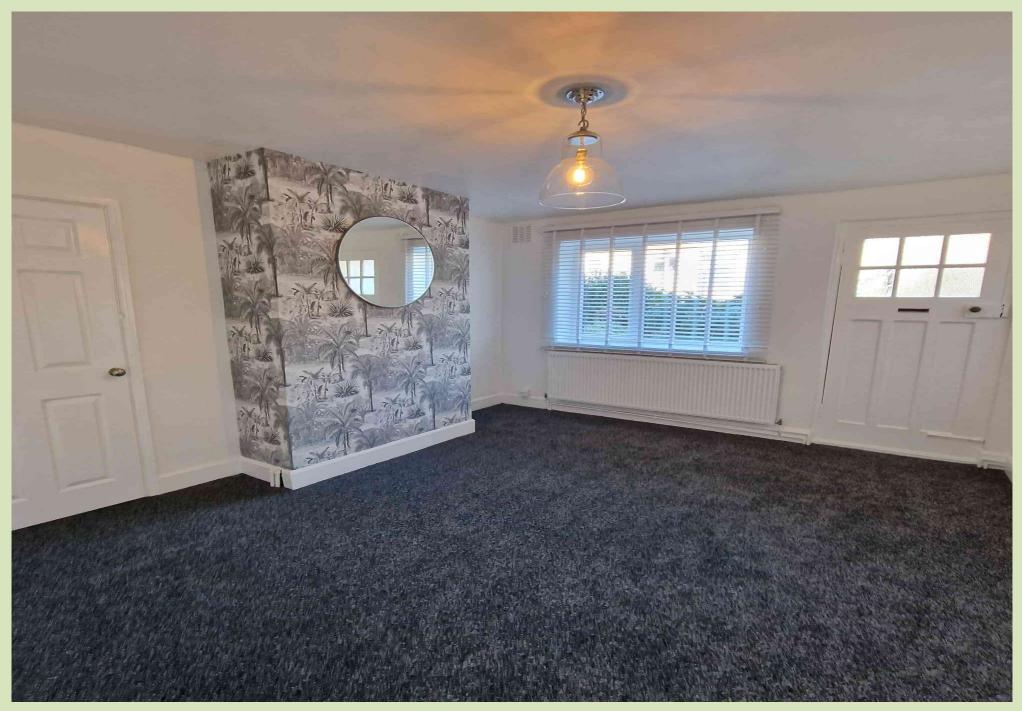

#### SITTING ROOM

UPVC double-glazed window to front with view of front garden, original part-glazed wooden front door, radiator, built in cupboard. Door to:-

#### **BEDROOM 1**

UPVC double-glazed window to front with view of front garden, radiator.