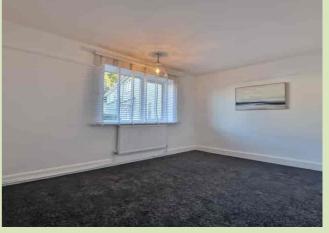

#### SITTING ROOM

UPVC double-glazed window to front with view of front garden, original part-glazed wooden front door, radiator, built in cupboard. Door to:-