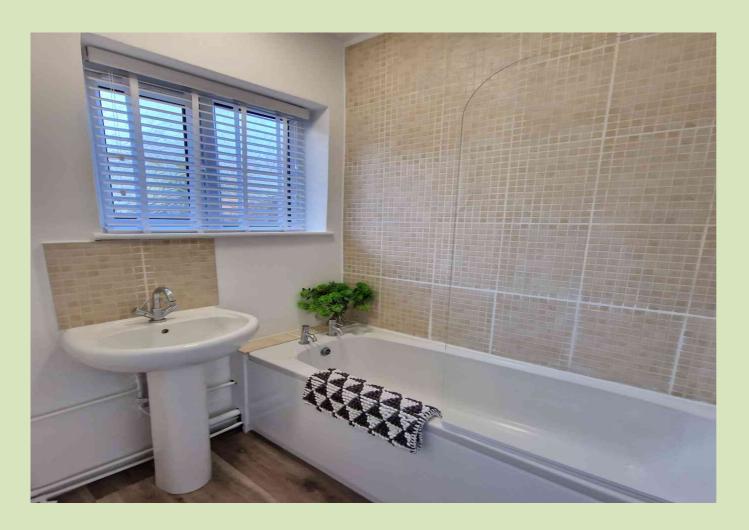

#### **BATHROOM**

UPVC obscured double-glazed window to rear, white 2-piece suite comprising panelled bath with electric shower over, white pedestal basin, extractor fan and radiator.