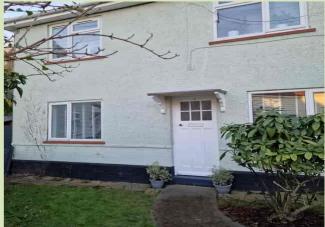

#### **OUTSIDE**

Front: front lawn with hedge.

Side & rear: Lawned gardens with trees, hedges, fencing. Patio & garden shed. Please note that there is a communal pathway around the flat leading to 1 other property.