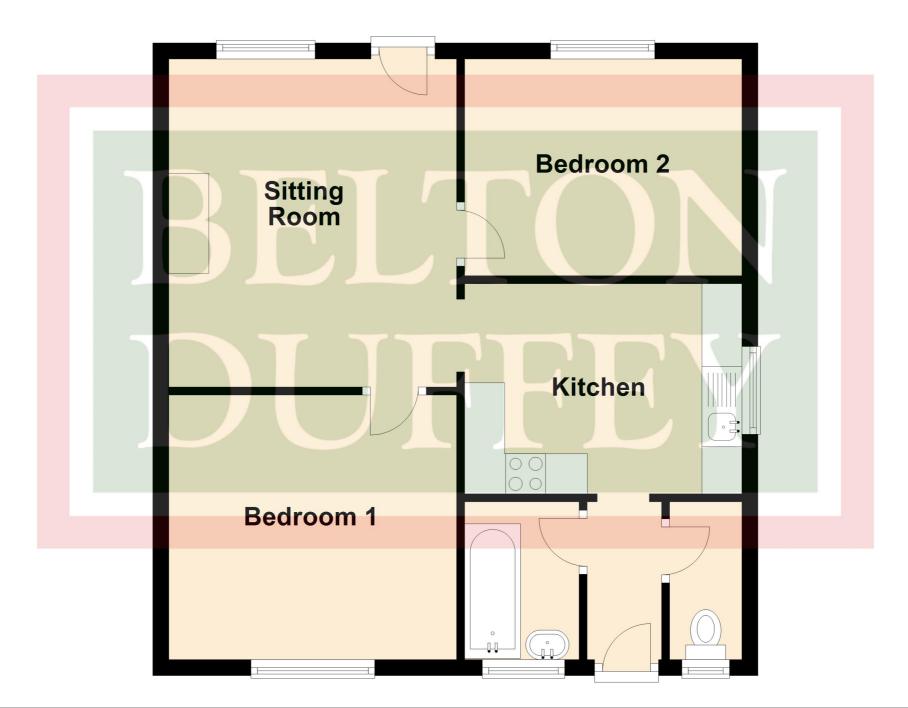

The accommodation comprises:

Entrance hall, WC, kitchen, lounge, 2 bedrooms & bathroom (bath & electric shower). Original internal doors.

Outside: generous gardens to front & rear. Patio & shed.

Please note that there is a communal pathway around the flat leading to 1 other property.

#### **ENTRANCE HALL**

Part-glazed UPVC door leading to outside and doors to:-

#### **CLOAKROOM**

Low level WC, combi gas boiler, obscured window to side.

#### **BATHROOM**

UPVC obscured double-glazed window to rear, white 2-piece suite comprising panelled bath with electric shower over, white pedestal basin, extractor fan and radiator.

#### **KITCHEN**

uPVC double-glazed window to side with view of garden, range of matching light oak effect base & wall units with black granite effect round edge worktop over, white metro tiled splash-backs, stainless steel sink with single drainer & mixer tap over, built-in electric oven, stainless steel hob with stainless steel recirculating extractor hood over, plumbing for washing machine, space for fridge, lino flooring. Door to:-

#### SITTING ROOM

UPVC double-glazed window to front with view of front garden, original part-glazed wooden front door, radiator, built in cupboard. Door to:-

#### **BEDROOM 1**

UPVC double-glazed window to front with view of front garden, radiator.

#### BEDROOM 2

UPVC double-glazed window to rear, radiator, built in cupboards x 2.

# **Ground Floor**