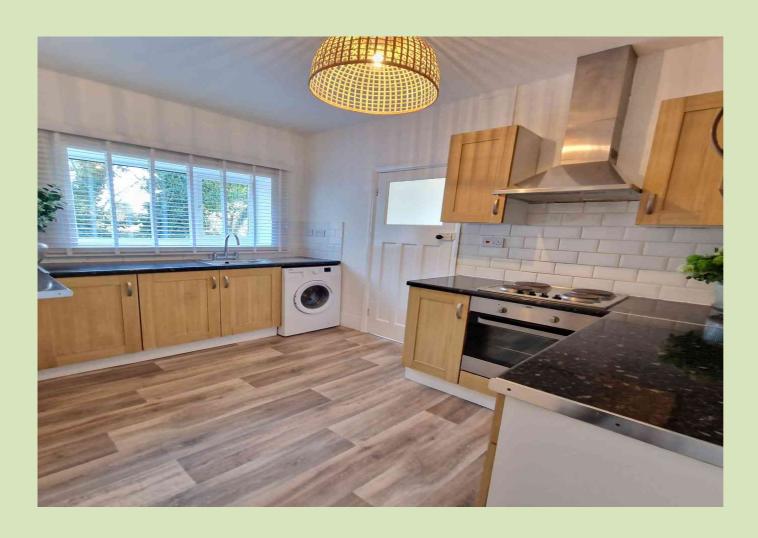

#### **KITCHEN**

uPVC double-glazed window to side with view of garden, range of matching light oak effect base & wall units with black granite effect round edge worktop over, white metro tiled splash-backs, stainless steel sink with single drainer & mixer tap over, built-in electric oven, stainless steel hob with stainless steel recirculating extractor hood over, plumbing for washing machine, space for fridge, lino flooring. Door to:-