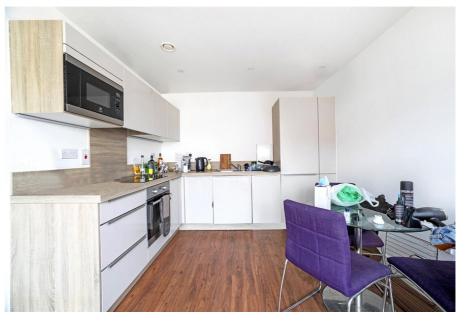

Occupying part of the fifth floor, this impressive apartment comprises entrance area with storage cupboard, reception room with door leading to private terrace providing views towards Canary Wharf, dining area, stylish open plan fitted kitchen with work tops and integrated appliances, bedroom and shower room/WC. The apartment has the benefit of gym and concierge facilities and is considered ideal for access to Surrey Quays, Greenland Pier, Canada Water and Surrey Quays Shopping Centre.