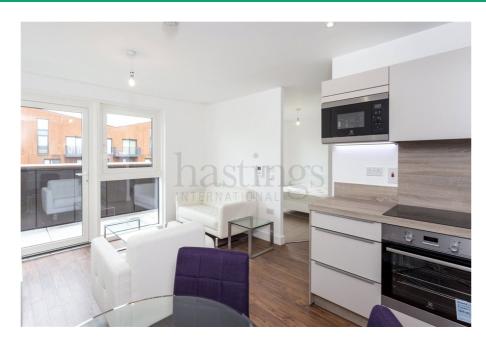

Occupying part of the fifth floor, this impressive apartment comprises entrance area with storage cupboard, reception room with door leading to private terrace providing views towards Canary Wharf, dining area, stylish open plan fitted kitchen with work tops and integrated appliances, bedroom and shower room/WC. The apartment has the benefit of gym and concierge facilities and is considered ideal for access to Surrey Quays, Greenland Pier, Canada Water and Surrey Quays Shopping Centre.