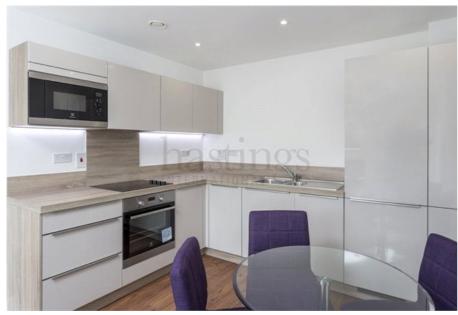

Occupying part of the fifth floor, this impressive apartment comprises entrance area with storage cupboard, reception room with door leading to private terrace providing views towards Canary Wharf, dining area, stylish open plan fitted kitchen with work tops and integrated appliances, bedroom and shower room/WC. The apartment has the benefit of gym and concierge facilities and is considered ideal for access to Surrey Quays, Greenland Pier, Canada Water and Surrey Quays Shopping Centre.