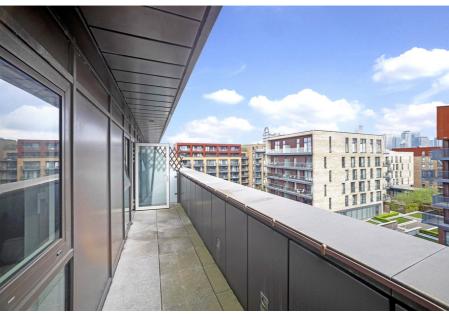

Occupying part of the fifth floor, this impressive apartment comprises entrance area with storage cupboard, reception room with door leading to private terrace providing views towards Canary Wharf, dining area, stylish open plan fitted kitchen with work tops and integrated appliances, bedroom and shower room/WC. The apartment has the benefit of gym and concierge facilities and is considered ideal for access to Surrey Quays, Greenland Pier, Canada Water and Surrey Quays Shopping Centre.

- Copenhagen Court SE8
- Manhattan Style Apartment
- Canary Wharf Views
- Residents Gym
- Excellent Location

- 402 Sq Ft
- Private Terrace
- High Specification Interior
- Concierge Facilities
- Chain Free