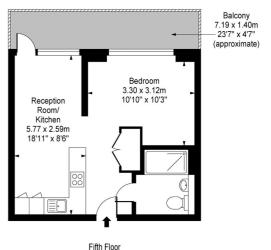

## Copenhagen Court, Greenland Place, London, SE8

1 11011 1001

Approx Gross Internal Area 402 Sq Ft - 37.35 Sq M

This floor plan should be used as a general outline for guidance only and does not constitute in whole or in part an offer or contract. Any intending purchaser or lessee should satisfy themselves by inspection, searches, enquiries and full survey as to the correctness of each statement. Any areas, measurements or distances quoted are approximate and should not be used to value a property or be the basis of any sale or let.