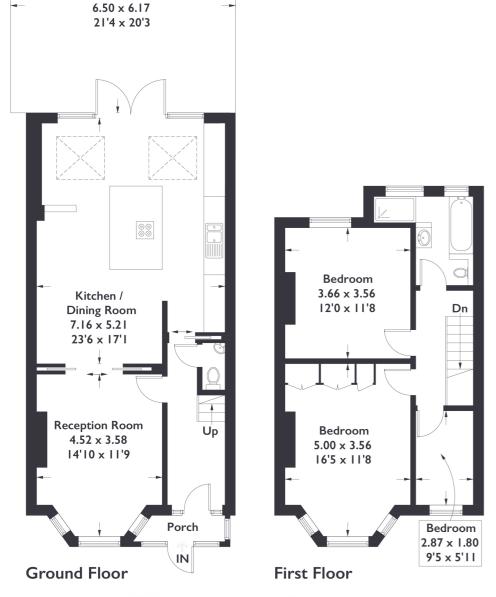

### Mayfield Avenue, W13

Approximate Gross Internal Area = 114.9 sq m / 1237 sq ft

Measured in accordance with RICS Code of Measuring Practice. To be used for identification and guidance purposes only.

Whilst every care is taken in the preparation of this plan, please check all dimensions, shapes and compass bearings before making any decisions reliant upon them.