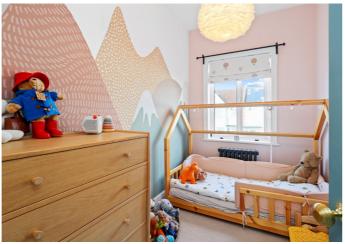

## Step inside, the breathtaking interior seamlessly blends sophistication with modern comfort.

As you step into the large open plan kitchen and living area, you're greeted by a contemporary design that includes electric Velux windows, cast iron radiators, and a seamless connection to a separate reception room at the front of the house. This space leads effortlessly to a gorgeous southeast facing garden, perfect for basking in natural light and enjoying outdoor moments. The upper floor features large and spacious bedrooms adorned with high ceilings and fireplaces, offering a perfect balance of charm and sophistication. The bathroom featuring a side shower, adds a touch of luxury to your daily routine.