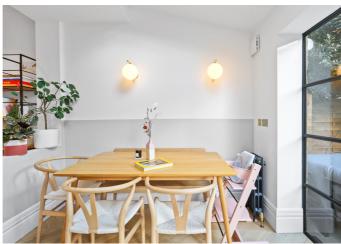

## Step inside, the breathtaking interior seamlessly blends sophistication with modern comfort.

As you step into the large open plan kitchen and living area, you're greeted by a contemporary design that includes electric Velux windows, cast iron radiators, and a seamless connection to a separate reception room at the front of the house. This space leads effortlessly to a gorgeous southeast facing garden, perfect for basking in natural light and enjoying outdoor moments. The upper floor features large and spacious bedrooms adorned with high ceilings and fireplaces, offering a perfect balance of charm and sophistication. The bathroom featuring a side shower, adds a touch of luxury to your daily routine.