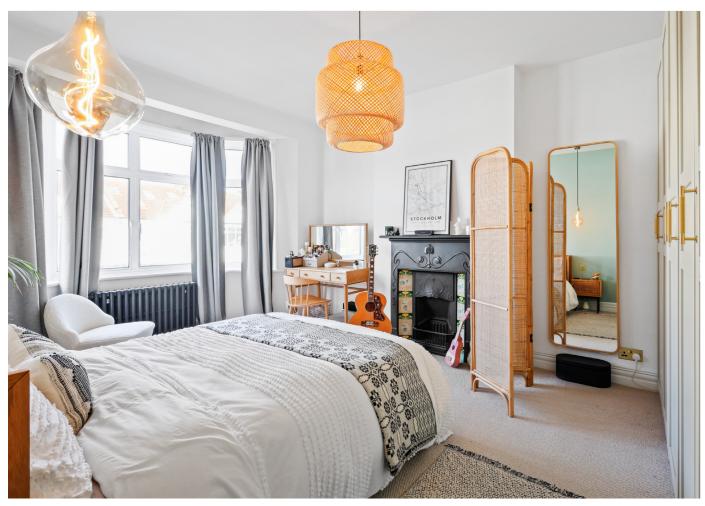

## Step inside, the breathtaking interior seamlessly blends sophistication with modern comfort.

As you step into the large open plan kitchen and living area, you're greeted by a contemporary design that includes electric Velux windows, cast iron radiators, and a seamless connection to a separate reception room at the front of the house. This space leads effortlessly to a gorgeous southeast facing garden, perfect for basking in natural light and enjoying outdoor moments. The upper floor features large and spacious bedrooms adorned with high ceilings and fireplaces, offering a perfect balance of charm and sophistication. The bathroom featuring a side shower, adds a touch of luxury to your daily routine.