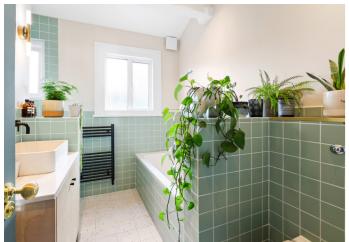

## Step inside, the breathtaking interior seamlessly blends sophistication with modern comfort.

As you step into the large open plan kitchen and living area, you're greeted by a contemporary design that includes electric Velux windows, cast iron radiators, and a seamless connection to a separate reception room at the front of the house. This space leads effortlessly to a gorgeous southeast facing garden, perfect for basking in natural light and enjoying outdoor moments. The upper floor features large and spacious bedrooms adorned with high ceilings and fireplaces, offering a perfect balance of charm and sophistication. The bathroom featuring a side shower, adds a touch of luxury to your daily routine.