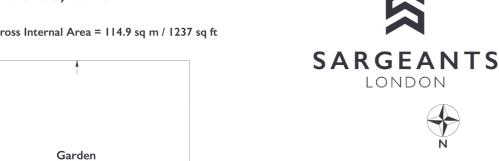

### Mayfield Avenue, W13

Approximate Gross Internal Area = 114.9 sq m / 1237 sq ft

Measured in accordance with RICS Code of Measuring Practice. To be used for identification and guidance purposes only.

Whilst every care is taken in the preparation of this plan, please check all dimensions, shapes and compass bearings before making any decisions reliant upon them.