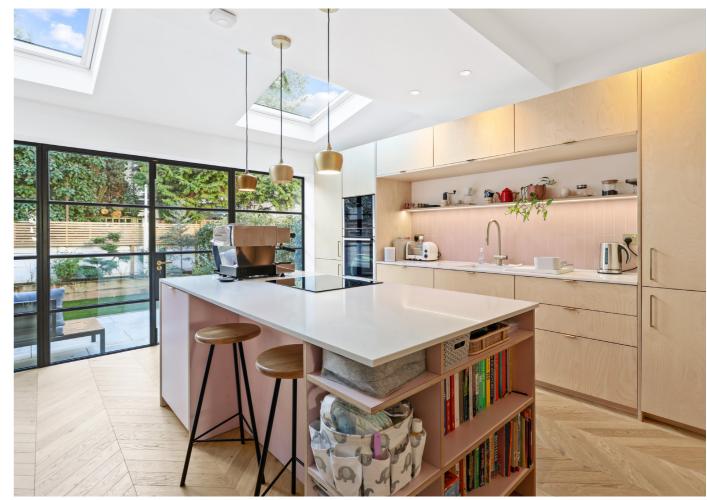

## Step inside, the breathtaking interior seamlessly blends sophistication with modern comfort.

As you step into the large open plan kitchen and living area, you're greeted by a contemporary design that includes electric Velux windows, cast iron radiators, and a seamless connection to a separate reception room at the front of the house. This space leads effortlessly to a gorgeous southeast facing garden, perfect for basking in natural light and enjoying outdoor moments. The upper floor features large and spacious bedrooms adorned with high ceilings and fireplaces, offering a perfect balance of charm and sophistication. The bathroom featuring a side shower, adds a touch of luxury to your daily routine.