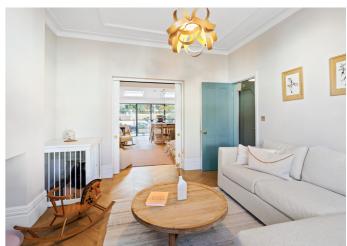

## Step inside, the breathtaking interior seamlessly blends sophistication with modern comfort.

As you step into the large open plan kitchen and living area, you're greeted by a contemporary design that includes electric Velux windows, cast iron radiators, and a seamless connection to a separate reception room at the front of the house. This space leads effortlessly to a gorgeous southeast facing garden, perfect for basking in natural light and enjoying outdoor moments. The upper floor features large and spacious bedrooms adorned with high ceilings and fireplaces, offering a perfect balance of charm and sophistication. The bathroom featuring a side shower, adds a touch of luxury to your daily routine.