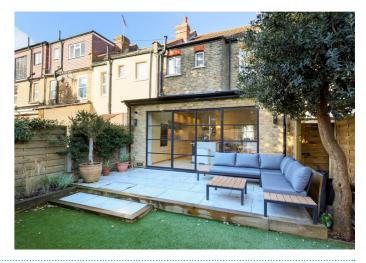

## Step inside, the breathtaking interior seamlessly blends sophistication with modern comfort.

As you step into the large open plan kitchen and living area, you're greeted by a contemporary design that includes electric Velux windows, cast iron radiators, and a seamless connection to a separate reception room at the front of the house. This space leads effortlessly to a gorgeous southeast facing garden, perfect for basking in natural light and enjoying outdoor moments. The upper floor features large and spacious bedrooms adorned with high ceilings and fireplaces, offering a perfect balance of charm and sophistication. The bathroom featuring a side shower, adds a touch of luxury to your daily routine.