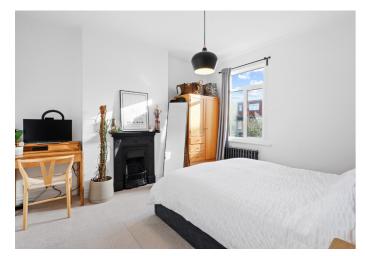

## Step inside, the breathtaking interior seamlessly blends sophistication with modern comfort.

As you step into the large open plan kitchen and living area, you're greeted by a contemporary design that includes electric Velux windows, cast iron radiators, and a seamless connection to a separate reception room at the front of the house. This space leads effortlessly to a gorgeous southeast facing garden, perfect for basking in natural light and enjoying outdoor moments. The upper floor features large and spacious bedrooms adorned with high ceilings and fireplaces, offering a perfect balance of charm and sophistication. The bathroom featuring a side shower, adds a touch of luxury to your daily routine.