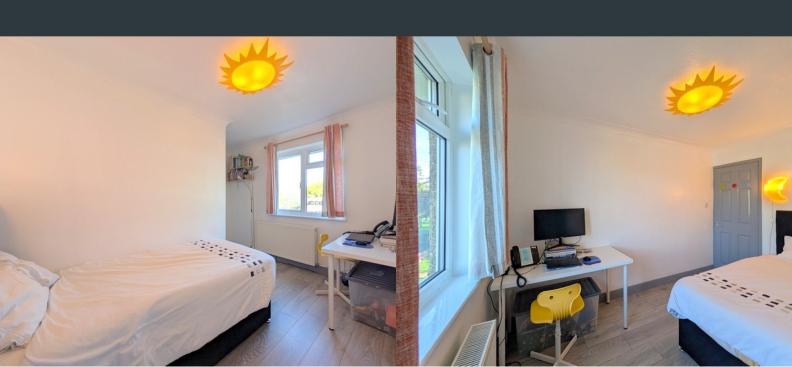

## **Bedroom One**

4.09m x 3.15m (13' 5" x 10' 4") Rear aspect double glazed windows, laminate flooring and wall mounted radiator.

### **Bedroom Two**

3.46m x 3.01m (11' 4" x 9' 11")
Front aspect double glazed
windows, built in over stair
wardrobe, carpeted flooring and
wall mounted radiator.