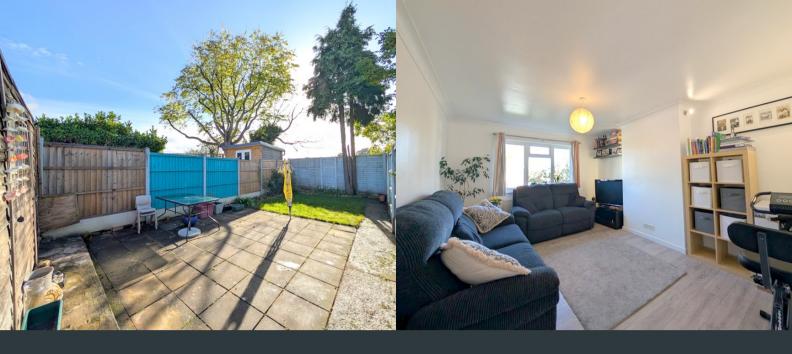

# **Living Room**

4.47m x 3.33m (14' 8" x 10' 11") Front aspect double glazed windows, laminate flooring and wall mounted radiator.

## Garden

South facing and mostly laid to lawn with planted borders, rear wooden shed and block paved patio for garden furniture.