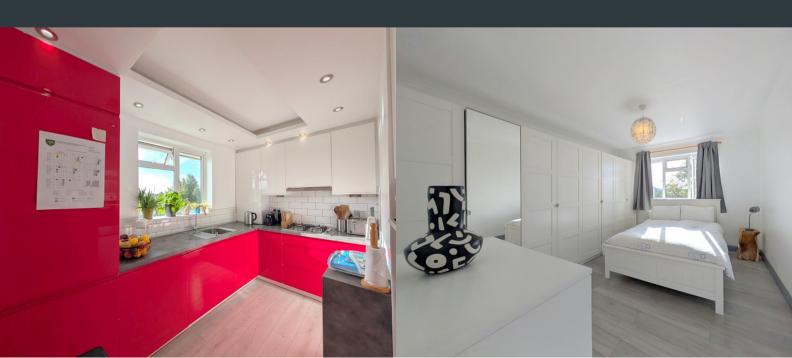

# Kitchen

2.01m x 3.18m (6' 7" x 10' 5") Rear aspect double glazed windows, a modern range of eye and base level units with integrated Worcester combi boiler, 1.5 bowl drainage sink, dishwasher, oven, gas hob, extractor fan and space for fridge/ freezer, and washing machine.

## **Bedroom One**

4.09m x 3.15m (13' 5" x 10' 4") Rear aspect double glazed windows, laminate flooring and wall mounted radiator.