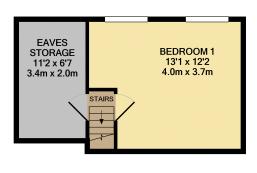

1 Mirador Crescent, Slough, Berkshire. SL2 5JX. £510,000

- \*\*NO ONWARD CHAIN\*\*
- Extended End Terraced House
- Five Bedrooms
- Sizeable Living Area

- Perfect Family Home or Investment Opportunity
- Close by to a Number of OFSTED Rated Schools
- Slough Mainline Train Station
- Within walking distance of local shops and amenities

## £510,000

Presented to the market is this delightful five bedroom extended end of terrace house with many noteworthy features, One of which is a spacious living area. Boasting 2 reception rooms, a large bathroom, kitchen, and dining area with an outbuilding. This property is conveniently located within walking distance of multiple schools, Including St Ethelbert's Catholic School, Willow Primary School, and St Joseph's Catholic High School.

Situated within easy access to local shops and Slough Mainline Train Station with other great transport links.

-PERFECT FAMILY HOME OR INVESTMENT-

2ND FLOOR

Whilst every attempt has been made to ensure the accuracy of the floor plan contained here, measurements of doors, windows, rooms and any other items are approximate and no responsibility is taken for any error, omission, or mis-statement. This plan is for illustrative purposes only and should be used as such by any prospective purchaser. The services, systems and appliances shown have not been tested and no guarantee as to their operability or efficiency can be given