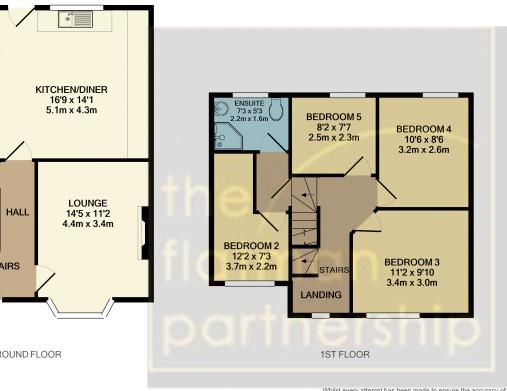

1 Mirador Crescent, Slough, Berkshire. SL2 5JX. £510,000

- \*\*NO ONWARD CHAIN\*\*
- Extended End Terraced House
- Five Bedrooms
- Sizeable Living Area

- Perfect Family Home or Investment Opportunity
- Close by to a Number of OFSTED Rated Schools
- Slough Mainline Train Station
- Within walking distance of local shops and amenities

## £510,000

Presented to the market is this delightful five bedroom extended end of terrace house with many noteworthy features, One of which is a spacious living area. Boasting 2 reception rooms, a large bathroom, kitchen, and dining area with an outbuilding. This property is conveniently located within walking distance of multiple schools, Including St Ethelbert's Catholic School, Willow Primary School, and St Joseph's Catholic High School.

Situated within easy access to local shops and Slough Mainline Train Station with other great transport links.

-PERFECT FAMILY HOME OR INVESTMENT-

2ND FLOOR

Whilst every attempt has been made to ensure the accuracy of the floor plan contained here, measurements of doors, windows, rooms and any other items are approximate and no responsibility is taken for any error, omission, or mis-statement. This plan is for illustrative purposes only and should be used as such by any prospective purchaser. The services, systems and appliances shown have not been tested and no guarantee as to their operability or efficiency can be given