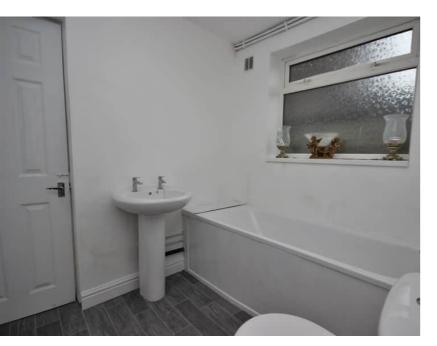

#### Bathroom

Side aspect UPVC double-glazed obscured window, ceiling light, vinyl to flooring, radiator. Bathroom comprises of a three piece white suite, low level WC, pedestal wash hand basin with chrome taps, panelenclosed bath with chrome mixer tap and shower attachement.