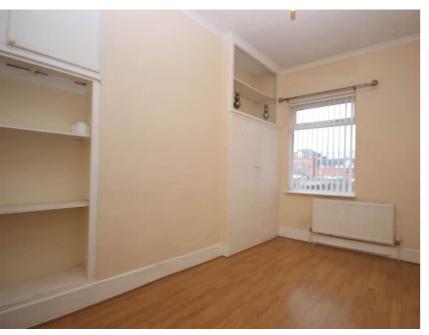

#### 3.76m x 2.72m (12' 4" x 8' 11")

Rear aspect UPVC double-glazed window, ceiling light, coving to ceiling, laminate to flooring, radiator, double storage unit and shelves.