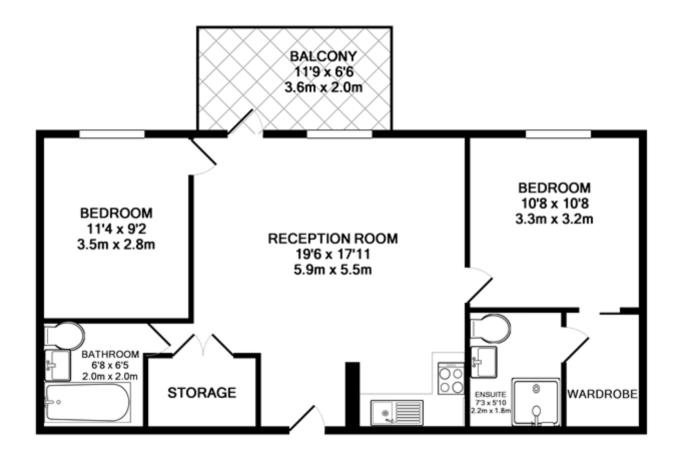

## TOTAL APPROX. FLOOR AREA 655 SQ.FT. (60.9 SQ.M.)

Whilst every attempt has been made to ensure the accuracy of the floor plan contained here, measurements of doors, windows, rooms and any other items are approximate and no responsibility is taken for any error, omission, or mis-statement. This plan is for illustrative purposes only and should be used as such by any prospective purchaser. The services, systems and appliances shown have not been tested and no guarantee as to their operability or efficiency can be given Made with Metropix ©2019