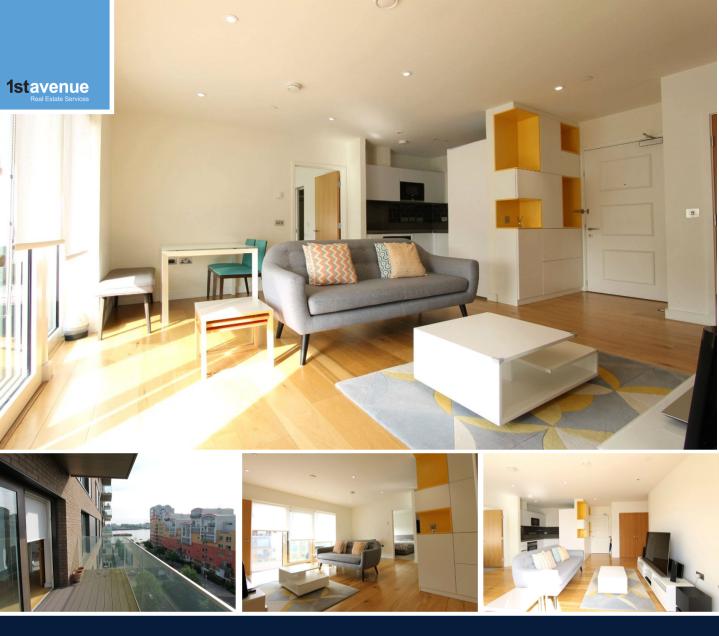

## 22 John Harrison Way, Greenwich, LONDON, SE10 0GJ

£1,900 PCM

A wonderful opportunity to rent an appealing two bedroom apartment set on the banks of the river Thames and only minutes on foot to the shops, bars and restaurants of the upper riverside 02 district. Presented in excellent condition throughout with access to the Aperture residents villa set over five impressive floors of the latest technology in gym and spa. 24 hour concierge.