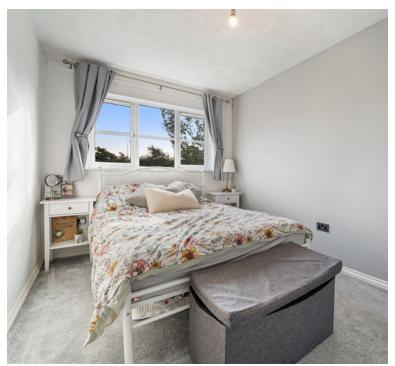

# **Bedroom One**

12' 3" x 8' 2" (3.73m x 2.49m) Double glazed window to rear aspect, radiator and built in wardrobe.

# **Bedroom Two**

10' 11" x 8' 8" (3.33m x 2.64m) Double glazed window to front aspect, radiator and built in storage area.

# **Bedroom Three**

9' 1" x 6' 6" (2.77m x 1.98m) Double glazed window to rear aspect, radiator.