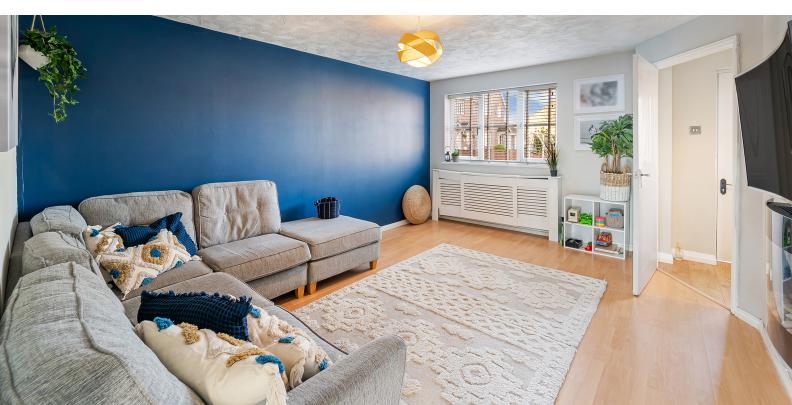

# Living Room

15' 2" x 12' 0" (4.62m x 3.66m) Double glazed window to front aspect, radiator and under stair storage cupboard, door to;