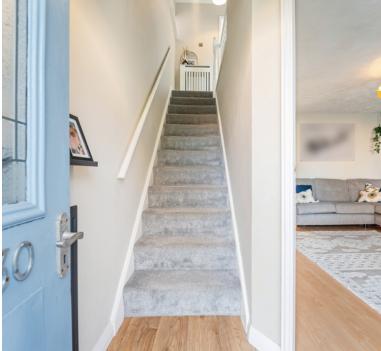

# **Entrance Hall**

Door to living room, radiator and stairs rising to first floor landing.

# Stairs Rising to First Floor Landing