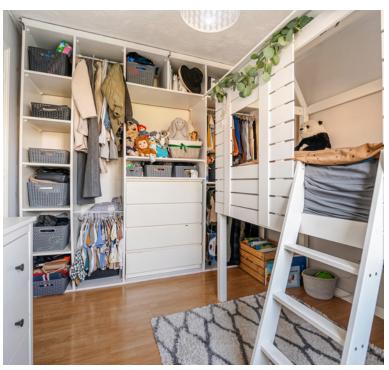

# **Bedroom Two**

10' 11" x 8' 8" (3.33m x 2.64m) Double glazed window to front aspect, radiator and built in storage area.