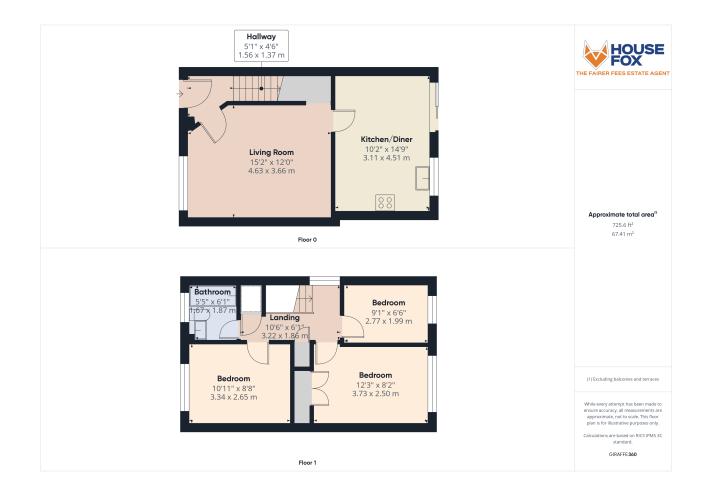

# **Entrance Hall**

Door to living room, radiator and stairs rising to first floor landing.

# Living Room

15' 2" x 12' 0" (4.62m x 3.66m) Double glazed window to front aspect, radiator and under stair storage cupboard, door to;

# Kitchen/Diner

10' 2" x 14' 9" (3.10m x 4.50m) Double glazed sliding doors to rear garden, double glazed window to rear aspect, range of wall to base units inset sink and drainer with mixer taps over, space and plumbing for washing machine, space for alternative kitchen appliance, integrated gas hob and oven under, space for fridge freezer, space for dining room table, radiator.

# **Bedroom One**

12' 3" x 8' 2" (3.73m x 2.49m) Double glazed window to rear aspect, radiator and built in wardrobe.

# **Bedroom Two**

10' 11" x 8' 8" (3.33m x 2.64m) Double glazed window to front aspect, radiator and built in storage area.

# **Bedroom Three**

9' 1" x 6' 6" (2.77m x 1.98m) Double glazed window to rear aspect, radiator.

# Bathroom

5' 5" x 6' 1" (1.65m x 1.85m) Double glazed obscure window to front aspect, bath with shower over, low level WC, wash hand basin and radiator.

## Garden

Enclosed rear garden laid to artificial lawn and decking, door to garage.

## Garage

Up and over door to front aspect