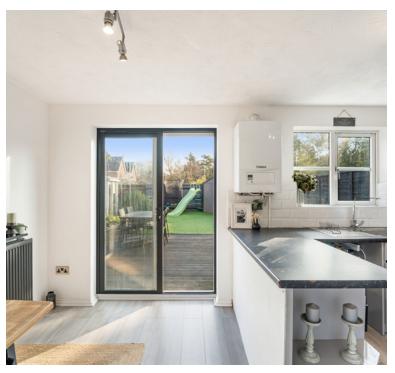

# Kitchen/Diner

10' 2" x 14' 9" (3.10m x 4.50m) Double glazed sliding doors to rear garden, double glazed window to rear aspect, range of wall to base units inset sink and drainer with mixer taps over, space and plumbing for washing machine, space for alternative kitchen appliance, integrated gas hob and oven under, space for fridge freezer, space for dining room table, radiator.

## Garden

Enclosed rear garden laid to artificial lawn and decking, door to garage.