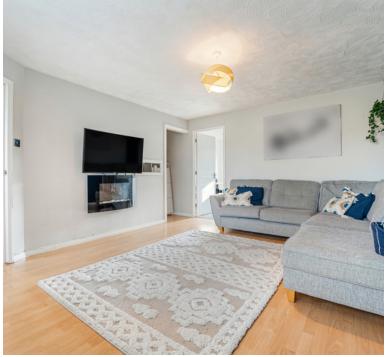

# Living Room

15' 2" x 12' 0" (4.62m x 3.66m) Double glazed window to front aspect, radiator and under stair storage cupboard, door to;