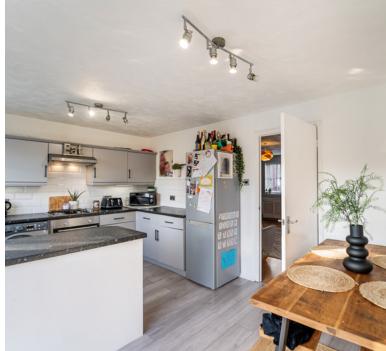

# Kitchen/Diner

10' 2" x 14' 9" (3.10m x 4.50m) Double glazed sliding doors to rear garden, double glazed window to rear aspect, range of wall to base units inset sink and drainer with mixer taps over, space and plumbing for washing machine, space for alternative kitchen appliance, integrated gas hob and oven under, space for fridge freezer, space for dining room table, radiator.