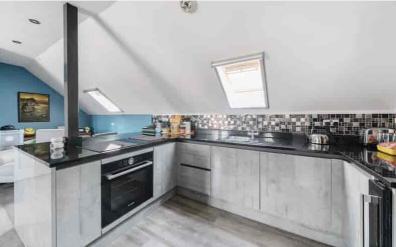

# Kitchen / Dining/ Living Room

21' 9" (max) x 17' 5" (max) (6.64m max x 5.30m max) Open plan with Kitchen / Dining and Living Room area. Kitchen with a range of base units with marble worksurfaces over and upstands. Inset stainless steel sink and drainer unit with swan neck mixer tap over. Tiled splashbacks. Integrated Bosh electric oven. Inset induction hob. Integrated wine cooler. Freestanding fridge/freezer. Breakfast bar. Integrated washing machine. Karndean wood flooring throughout. Velux window.