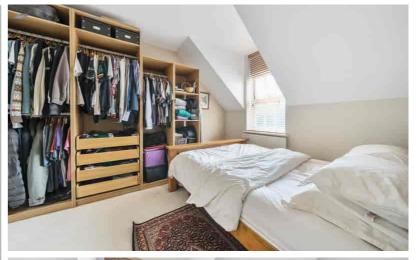

#### Bedroom One

12' 2" x 10' 4" (3.70m x 3.14m) Part pitched smooth skimmed ceiling. Double glazed window to front aspect with fitted blinds. Radiator, Door to En Suite.

#### En-suite

White suite comprising low level WC, pedestal wash hand basin and fully enclosed shower cubicle with fully tiled splashback wall. Part tiled walls. Chrome heated towel rail. Part pitched smooth skimmed ceiling. Velux window to rear.