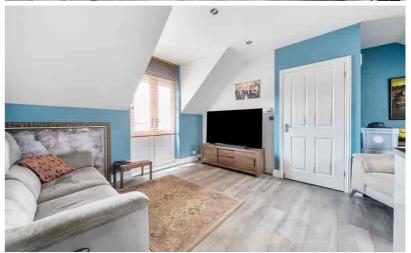

Dining area with Velux window. Radiator.

Living Room area with part glazed double doors onto Juliet balcony to front aspect. Fitted blinds.