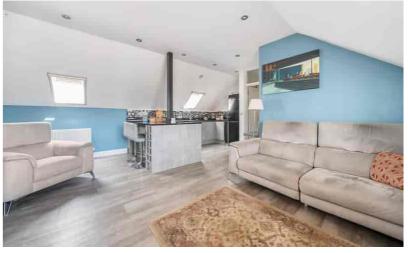

# Kitchen / Dining/ Living Room

21' 9" (max) x 17' 5" (max) (6.64m max x 5.30m max) Open plan with Kitchen / Dining and Living Room area. Kitchen with a range of base units with marble worksurfaces over and upstands. Inset stainless steel sink and drainer unit with swan neck mixer tap over. Tiled splashbacks. Integrated Bosh electric oven. Inset induction hob. Integrated wine cooler. Freestanding fridge/freezer. Breakfast bar. Integrated washing machine. Karndean wood flooring throughout. Velux window.

Dining area with Velux window. Radiator.

Living Room area with part glazed double doors onto Juliet balcony to front aspect. Fitted blinds.