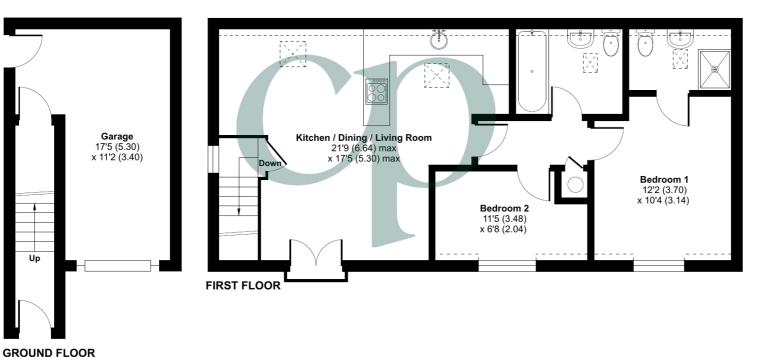

# Kitchen / Dining/ Living Room

21' 9" (max) x 17' 5" (max) (6.64m max x 5.30m max) Open plan with Kitchen / Dining and Living Room area. Kitchen with a range of base units with marble worksurfaces over and upstands. Inset stainless steel sink and drainer unit with swan neck mixer tap over. Tiled splashbacks. Integrated Bosh electric oven. Inset induction hob. Integrated wine cooler. Freestanding fridge/freezer. Breakfast bar. Integrated washing machine. Karndean wood flooring throughout. Velux window.

#### Bedroom One

12' 2" x 10' 4" (3.70m x 3.14m) Part pitched smooth skimmed ceiling. Double glazed window to front aspect with fitted blinds. Radiator, Door to En Suite.

#### **Bedroom Two**

11' 5" x 6' 8" (3.48m x 2.04m) Double glazed window to front aspect with fitted blinds. Part pitched smooth skimmed ceiling. Radiator.

# Garage and Parking

17' 5" x 11' 2" (5.30m x 3.40m) Situated beneath property. Single garage with up and over door. Power and light. Personnel door to side. Allocated off road parking space in front of the garage.

For all your mortgage needs contact Dawn Olney at Mortgage Vision on 01462 811822 or email: enquiries@mortgagevision.co.uk

Up

Floor plan produced in accordance with RICS Property Measurement 2nd Edition, Incorporating International Property Measurement Standards (IPMS2 Residential). © nichecom 2025. Produced for Country Properties. REF: 1315104