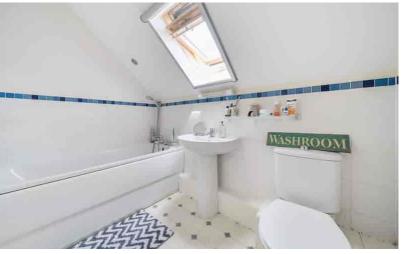

#### Bathroom

White suite comprising low level WC, pedestal wash hand basin and panel enclosed bath tub with shower over and fully tiled splashback wall. Chrome heated towel rail. Part tiled walls. Part pitched smooth skimmed ceiling. Velux window to rear aspect.