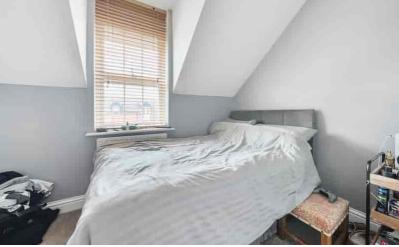

#### **Bedroom Two**

11' 5" x 6' 8" (3.48m x 2.04m) Double glazed window to front aspect with fitted blinds. Part pitched smooth skimmed ceiling. Radiator.