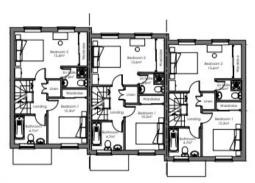

The interior of this beautifully presented property comprises a spacious and open plan living room with the fitted kitchen and a convenient WC on the ground floor. The first floor consists of four double bedrooms, including the master bedroom with an ensuite bathroom and the family bathroom. The exterior boasts a private rear garden, perfect for enjoying the summer months.

This exciting opportunity should not be missed! All enquiries can be made through Bettermove on 0330 004 0050.

Ground Floor Plan

First Floor Plan

Roof Plan

20-22 Bridge End, Leeds, LS1 4DJ t: 0330 004 0050 e: hello@bettermove.co.uk www.bettermove.co.uk