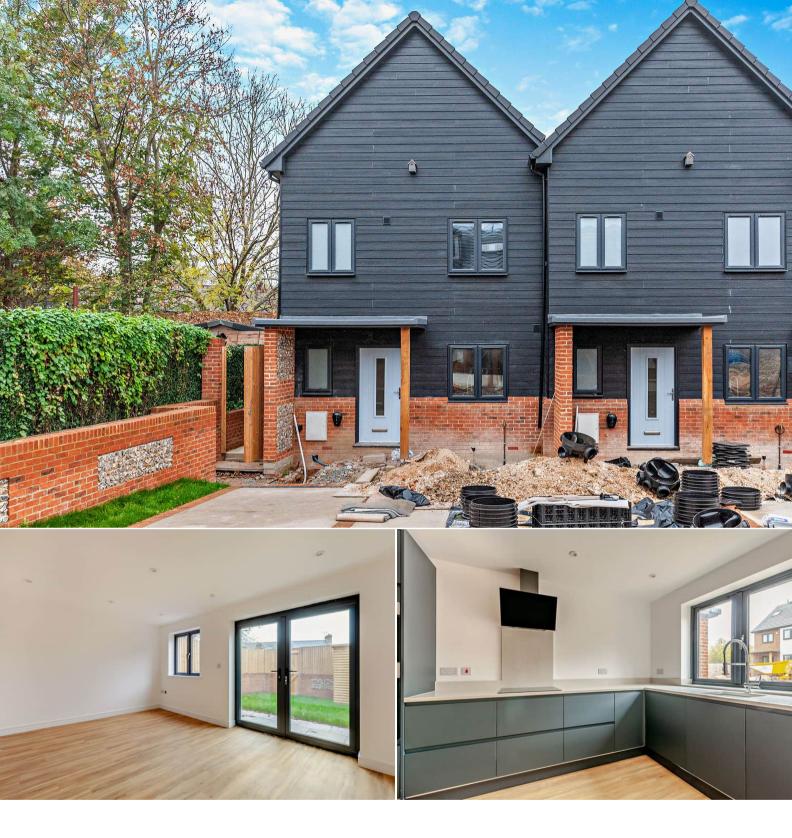

## Margate

Bettermove are proud to present this 4 bedroom End of Terraced House in the newly built private gated development of Tivoli Gardens in Margate. The property is available with no forward chain and vacant for immediate possession.

The property benefits from double glazing, underfloor heating, solar panels and has off street parking available via two allocated parking spaces with EV charging points. The council tax band is TBC. The property will be sold with a full 10 year new build warranty.

The interior of this beautifully presented property comprises a spacious and open plan living room with the fitted kitchen and a convenient WC on the ground floor. The first floor consists of four double bedrooms, including the master bedroom with an ensuite bathroom and the family bathroom. The exterior boasts a private rear garden, perfect for enjoying the summer months.