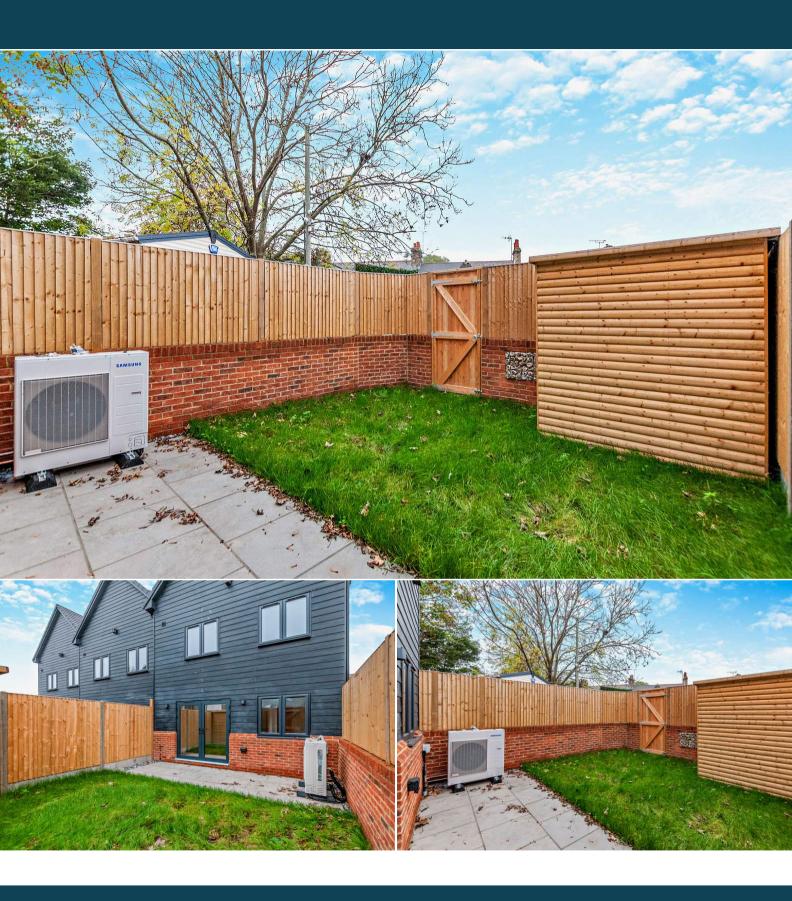

The property benefits from double glazing, underfloor heating, solar panels and has off street parking available via two allocated parking spaces with EV charging points. The council tax band is TBC. The property will be sold with a full 10 year new build warranty.

The interior of this beautifully presented property comprises a spacious and open plan living room with the fitted kitchen and a convenient WC on the ground floor. The first floor consists of four double bedrooms, including the master bedroom with an ensuite bathroom and the family bathroom. The exterior boasts a private rear garden, perfect for enjoying the summer months.