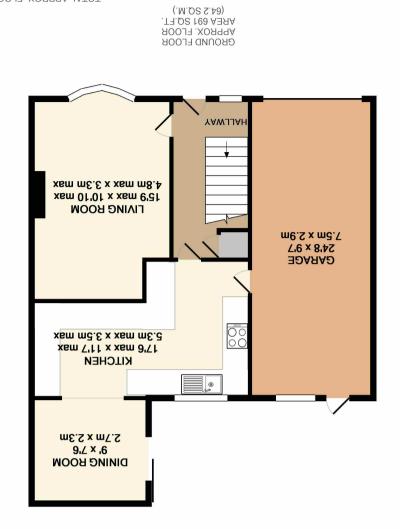

## 250 New Lane, HuntingtonYORK YO32 9LY

Offered for sale with the benefit of no onward chain is this well presented three bedroom semi detached home located in the highly desirable area of Huntington. Boasting an entrance hall, spacious lounge with bright bay window and a kitchen which leads through to the extended dining room which has patio doors leading out to the rear garden. To the first floor are three good sized bedrooms and a three piece house bathroom.

Externally the property benefits from a large driveway and garage for ample off street parking and a enclosed south west facing rear garden with a shed for extra storage. Located within walking distance to Vangarde and Monks Cross retail parks and with good schools and road networks, this property is likely to receive high interest levels and therefore early viewing is highly recommended.