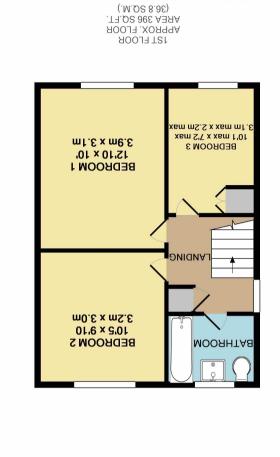

## 250 New Lane, HuntingtonYORK YO32 9LY

Offered for sale with the benefit of no onward chain is this well presented three bedroom semi detached home located in the highly desirable area of Huntington. Boasting an entrance hall, spacious lounge with bright bay window and a kitchen which leads through to the extended dining room which has patio doors leading out to the rear garden. To the first floor are three good sized bedrooms and a three piece house bathroom.

Externally the property benefits from a large driveway and garage for ample off street parking and a enclosed south west facing rear garden with a shed for extra storage. Located within walking distance to Vangarde and Monks Cross retail parks and with good schools and road networks, this property is likely to receive high interest levels and therefore early viewing is highly recommended.