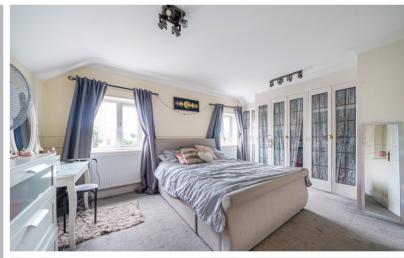

#### Bedroom 1

15' 3" x 10' 9" (4.65m x 3.28m) Two double glazed windows to rear. Built in wardrobes with glass fronted multi pane doors. Radiator. Door into:

#### En-Suite Shower Room

Suite comprising double shower cubicle, wash hand basin with cupboard under and low level flush wc. Fully tiled walls and tiled flooring. Extractor fan. Obscure double glazed window to side.