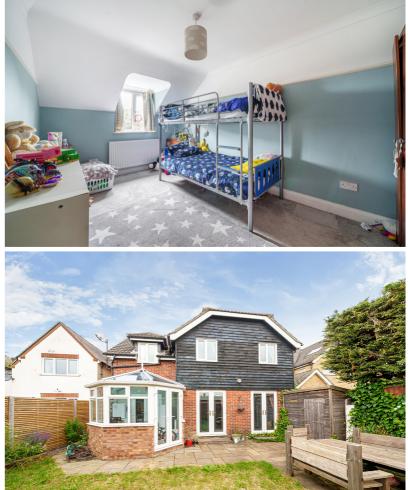

## Bedroom 3

12' 0" (max) x 9' 4" (max) (3.66m x 2.84m) Two double glazed windows to front. Bulk head storage cupboard. Radiator.

#### Rear Garden

Laid to lawn with paved patio and raised flower/shrub borders. Timber shed. Gated access to front.

PRELIMINARY DETAILS - NOT YET APPROVED AND MAY BE SUBJECT TO CHANGES