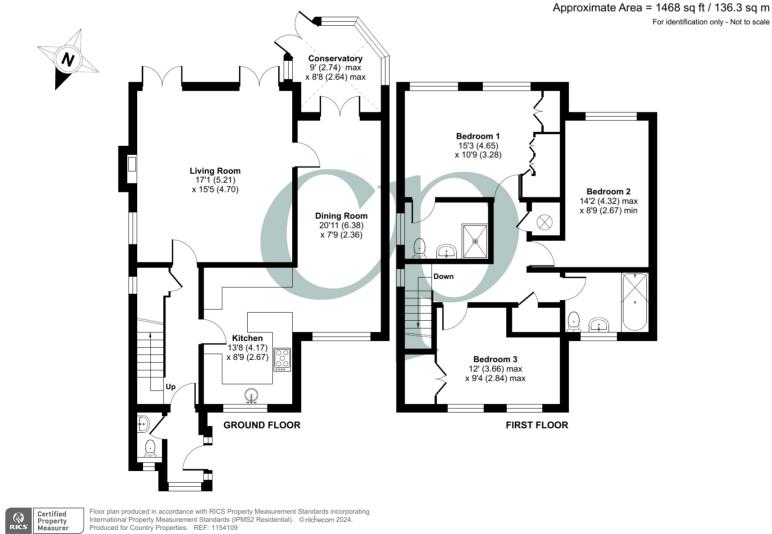

## **Ground Floor**

#### Living Room

17' 1" x 15' 5" (5.21m x 4.70m) Dual aspect with two double glazed French doors opening onto rear garden and double glazed window to side. Two radiators. Door into:

#### Dining/Family Room

20' 11" x 7' 9" (6.38m x 2.36m) Double glazed window to front. Radiator. Open plan into family room.

#### Kitchen

13' 8" x 8' 9" (4.17m x 2.67m) A range of wall and base units with complementary worksurfaces and tiled splashbacks. Ceramic one & half bowl sink with drainer and swan neck mixer tap over. Space and plumbing for washing machine and dishwasher. Space for range cooker with stainless steel extractor hood over. Space for fridge/freezer. Tiled flooring. Wall mounted gas boiler (installed in April 2023). Double glazed window to front. Open plan into dining area/family.

# Dining/Family Room

20' 11" x 7' 9" (6.38m x 2.36m) Wood effect flooring. Double glazed French doors opening into the conservatory. Radiator. Two wall lights.

## Conservatory

9' 0" x 8' 8" (2.74m x 2.64m) Double glazed construction with tinted glass roof and French doors opening onto garden. Radiator. Wood effect laminate flooring.

## First Floor

## Landing

Access to fully boarded loft space, with ladder/light. Double glazed window to side. Radiator. Airing cupboard housing hot water tank and storage. Large storage cupboard. Doors to all rooms.

## Bedroom 3

12' 0" (max) x 9' 4" (max) (3.66m x 2.84m) Two double glazed windows to front. Bulk head storage cupboard. Radiator.

#### Bathroom

Suite comprising tile enclosed 'p' shaped bath with shower over and glass side screen, vanity wash hand basin with cupboard under and low level flush wc. Radiator. Extractor fan. Shaver point. Fully tiled walls and tiled flooring. Obscure double glazed window to front.

#### Bedroom 1

15' 3" x 10' 9" (4.65m x 3.28m) Two double glazed windows to rear. Built in wardrobes with glass fronted multi pane doors. Radiator. Door into:

#### En-Suite Shower Room

Suite comprising double shower cubicle, wash hand basin with cupboard under and low level flush wc. Fully tiled walls and tiled flooring. Extractor fan. Obscure double glazed window to side.

#### Bedroom 2

14' 2" x 8' 9" (4.32m x 2.67m) Double glazed window to rear. Radiator.