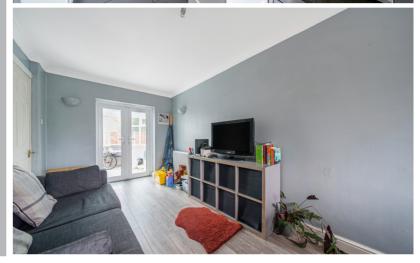

#### Living Room

17' 1" x 15' 5" (5.21m x 4.70m) Dual aspect with two double glazed French doors opening onto rear garden and double glazed window to side. Two radiators. Door into: