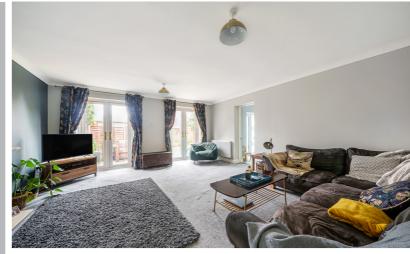

#### Living Room

17' 1" x 15' 5" (5.21m x 4.70m) Dual aspect with two double glazed French doors opening onto rear garden and double glazed window to side. Two radiators. Door into: