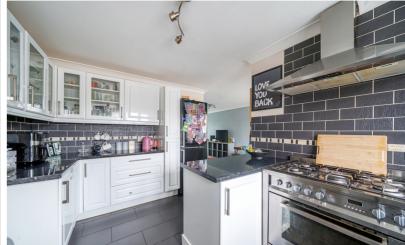

#### Kitchen

13' 8" x 8' 9" (4.17m x 2.67m) A range of wall and base units with complementary worksurfaces and tiled splashbacks. Ceramic one & half bowl sink with drainer and swan neck mixer tap over. Space and plumbing for washing machine and dishwasher. Space for range cooker with stainless steel extractor hood over. Space for fridge/freezer. Tiled flooring. Wall mounted gas boiler (installed in April 2023). Double glazed window to front. Open plan into dining area/family.