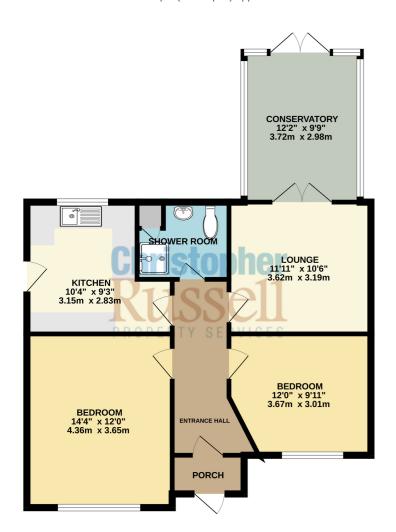

Council Tax Band D.

GROUND FLOOR 790 sq.ft. (73.4 sq.m.) approx.

TOTAL FLOOR AREA: "790 sq.ft. ("3.4 sq.m.) approx.

Whilst every attempt has been made to ensure the accuracy of the floorpian contained here, measurement of doors, windows, rooms and any other items are approximate and no responsibility is taken for any error mission or mis-statement. This plan is for illustrative purpose only and should be used as such by any prospective purchaser. The services, systems and appliances shown have not been tested and no guarante as to the terms. The services is systems and appliances shown have not been tested and no guarante as to the test.