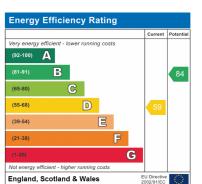

Council Tax Band D.

GROUND FLOOR 790 sq.ft. (73.4 sq.m.) approx.

TOTAL FLOOR AREA: "790 sq.ft. ("3.4 sq.m.) approx.

Whilst every attempt has been made to ensure the accuracy of the floorpian contained here, measurement of doors, windows, rooms and any other items are approximate and no responsibility is taken for any error mission or mis-statement. This plan is for illustrative purpose only and should be used as such by any prospective purchaser. The services, systems and appliances shown have not been tested and no guarante as to the terms. The services is systems and appliances shown have not been tested and no guarante as to the test.