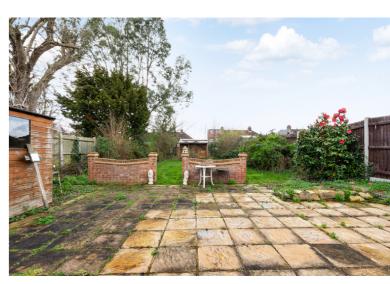

Features include gas central heating, double glazed windows and off street parking for several cars. There is side access providing access to the rear garden that extends approximately 80ft which is laid mainly to lawn with a generous sized patio.