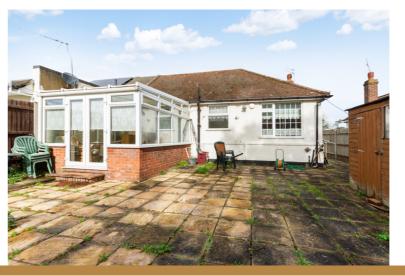

Two double bedroom semi detached bungalow offered with no onward chain.

Situated in convenient location for local transport and shopping facilities the property comprises, entrance hall, two double bedrooms, shower room, lounge with doors into a conservatory that overlooks the rear garden and a fitted kitchen.

Features include gas central heating, double glazed windows and off street parking for several cars. There is side access providing access to the rear garden that extends approximately 80ft which is laid mainly to lawn with a generous sized patio.