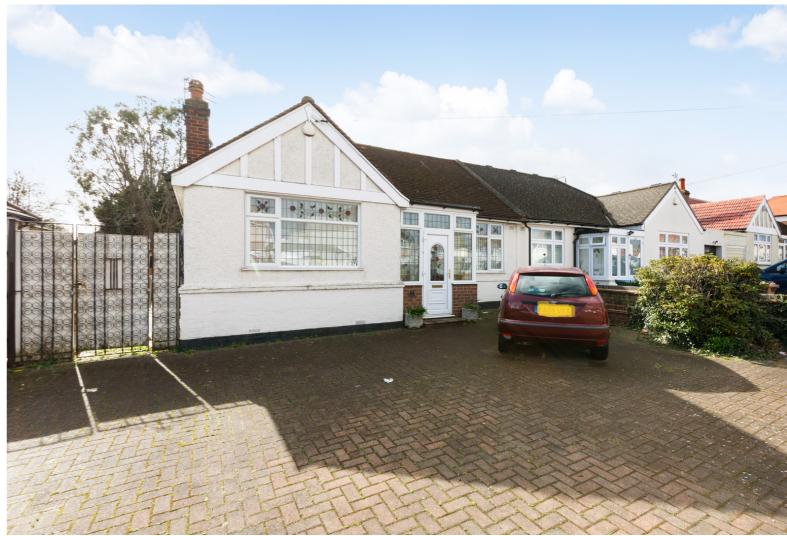

Two double bedroom semi detached bungalow offered with no onward chain.

Situated in convenient location for local transport and shopping facilities the property comprises, entrance hall, two double bedrooms, shower room, lounge with doors into a conservatory that overlooks the rear garden and a fitted kitchen.

Features include gas central heating, double glazed windows and off street parking for several cars. There is side access providing access to the rear garden that extends approximately 80ft which is laid mainly to lawn with a generous sized patio.