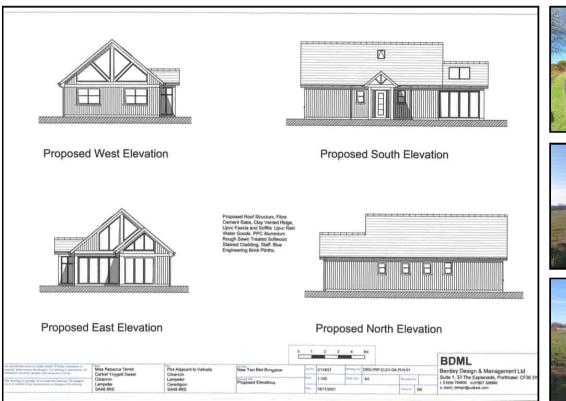

### **Proposed West Elevation**

### **Proposed South Elevation**

Proposed Roof Structure, Fibre Cement Slate, Clay Vented Ridge, Upvc Fascia and Soffits Upvc Rain Water Goods. PPC Aluminium Rough Sawn Treated Softwood Stained Cladding, Staff, Blue Engineering Brick Plinths.

### **Proposed East Elevation**

### **Proposed North Elevation**

|                                                                                                                                                                                                               |                                             |                                        |                                    |        |            |             |                        |            | BDML |                                                                                                          |
|---------------------------------------------------------------------------------------------------------------------------------------------------------------------------------------------------------------|---------------------------------------------|----------------------------------------|------------------------------------|--------|------------|-------------|------------------------|------------|------|----------------------------------------------------------------------------------------------------------|
| See specification notes for further details. If further information is<br>required, please contact the designer. For ordering or manufacture, all<br>dimensions should be checked with contractor or on site. | Miss Rebecca Terrell Cartref Ynygelli Dawel | Plot Adjacent to Valhalla<br>Cilcennin | New Two Bed Bungalow               |        | C118/21    | Drawing No: | DRG.PRP.ELEV.GA.PLN.01 |            |      | Bentley Design & Management Ltd                                                                          |
| This drawing is Copyright, do not scale this Drawing, The designers                                                                                                                                           | Cilcennin<br>Lampeter<br>SA48 8RS           | Lampeter<br>Ceredigion<br>SA48 8RS     | Drawing title: Proposed Elevations | Scale: | 1:100      | Paper Size: | A3                     | Revision N | lo:  | Suite 1, 33 The Esplanade, Porthcawl. CF36 3YR t: 01656 784600 m:07807 326892 e: bdml_design@outlook.com |
|                                                                                                                                                                                                               |                                             |                                        |                                    | Date:  | 16/11/2021 |             |                        | Draw by:   | SB   |                                                                                                          |
|                                                                                                                                                                                                               |                                             |                                        |                                    |        |            |             |                        |            |      |                                                                                                          |