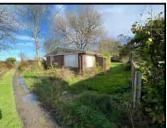

#### **GENERAL**

A detached chalet style bungalow which is built of concrete sectional construction, not insulated, under a box profile roof. It has been used for storage in recent times, but believed some years ago to have been a habitable dwelling. However, it is now considered un-suitable for such purpose and planning permission has been obtained for a re-development to provide a brand new detached cottage/bungalow. The size of the current chalet/bungalow is 31' x 20' internally and has a wood burning stove.

#### EXTERNALLY

The property is sold with an extensive area of gardens and grounds, providing a total depth of some 90 metres, currently all laid to grassland with a small area of woodland with a garden shed and greenhouse.