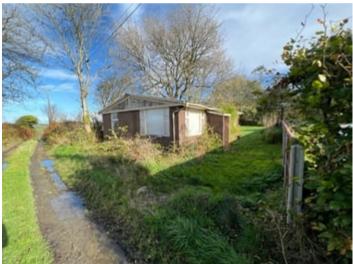

The current dwelling is of non traditional/concrete sectional construction, although was lived in as a temporary dwelling up to recent times, it is now considered un-suitable for habitation. However, a great opportunity of re-development with full planning permission approved for a new detached cottage bungalow. Designed to provide 2 bedroomed accommodation.

#### **GENERAL**

A detached chalet style bungalow which is built of concrete sectional construction, not insulated, under a box profile roof. It has been used for storage in recent times, but believed some years ago to have been a habitable dwelling. However, it is now considered un-suitable for such purpose and planning permission has been obtained for a re-development to provide a brand new detached cottage/bungalow. The size of the current chalet/bungalow is 31' x 20' internally and has a wood burning stove.