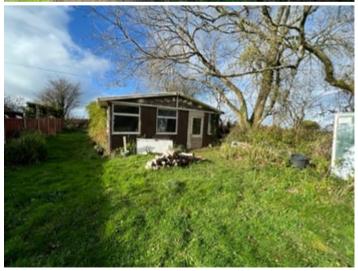

The current dwelling is of non traditional/concrete sectional construction, although was lived in as a temporary dwelling up to recent times, it is now considered un-suitable for habitation. However, a great opportunity of re-development with full planning permission approved for a new detached cottage bungalow. Designed to provide 2 bedroomed accommodation.

#### **GENERAL**

A detached chalet style bungalow which is built of concrete sectional construction, not insulated, under a box profile roof. It has been used for storage in recent times, but believed some years ago to have been a habitable dwelling. However, it is now considered un-suitable for such purpose and planning permission has been obtained for a re-development to provide a brand new detached cottage/bungalow. The size of the current chalet/bungalow is 31' x 20' internally and has a wood burning stove.