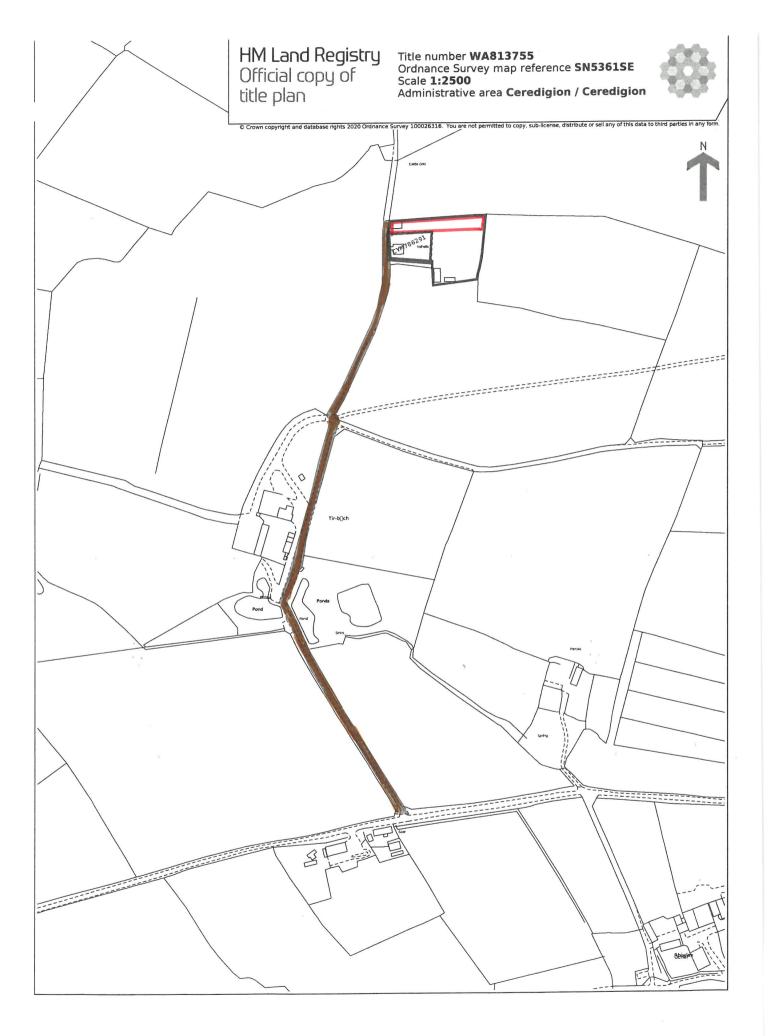

Suitable for cash buyers only.

Located in a quiet country setting, bordered on 3 sides by open fields. 2 rural dwellings to the south side. Near to the village community of Cilcennen which lies only some 4 miles up the Aeron Valley from the Cardigan Bay Coast at the Georgian harbour town of Aberaeron with its comprehensive range of shopping and schooling facilities. Some 8 miles from the university town of Lampeter and half an hour's drive from the coastal university and administrative centre of Aberystwyth.OS Grid reference: 538/615

#### EXTERNALLY

The property is sold with an extensive area of gardens and grounds, providing a total depth of some 90 metres, currently all laid to grassland with a small area of woodland with a garden shed and greenhouse.

Enjoys lovely country views.

(Planning Application No. A220118) dated 28 October 2022.`

A block plan of the boundaries (property edged in red) is attached to the sale particulars. Copies of the detailed architect drawings are also attached (Also available from the Agents office). The approved plans provide for the following accommodation