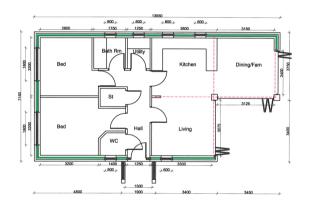

#### **ENTRANCE HALL**

With downstairs WC and cloak cupboard.

#### LIVING ROOM

3.7m x 3.30m (12' 2" x 10' 10")

#### **KITCHEN**

3.6m x 3.75m (11' 10" x 12' 4")

#### DINING ROOM/FAMILY ROOM

3.75m x 3.15m (12' 4" x 10' 4")

#### **BATHROOM**

#### **UTILITY ROOM**

#### BEDROOM 1

3.2m x 3.2m (10' 6" x 10' 6") plus alcove.

#### BEDROOM 2

3.2m x 2.85m (10' 6" x 9' 4")

### Proposed Ground Floor Plan