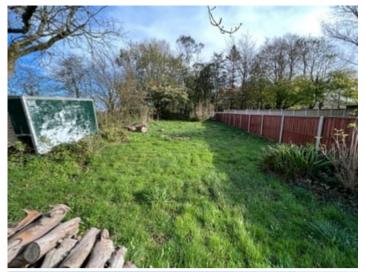

#### **GENERAL**

A detached chalet style bungalow which is built of concrete sectional construction, not insulated, under a box profile roof. It has been used for storage in recent times, but believed some years ago to have been a habitable dwelling. However, it is now considered un-suitable for such purpose and planning permission has been obtained for a re-development to provide a brand new detached cottage/bungalow. The size of the current chalet/bungalow is 31' x 20' internally and has a wood burning stove.

#### EXTERNALLY

The property is sold with an extensive area of gardens and grounds, providing a total depth of some 90 metres, currently all laid to grassland with a small area of woodland with a garden shed and greenhouse.

Enjoys lovely country views.