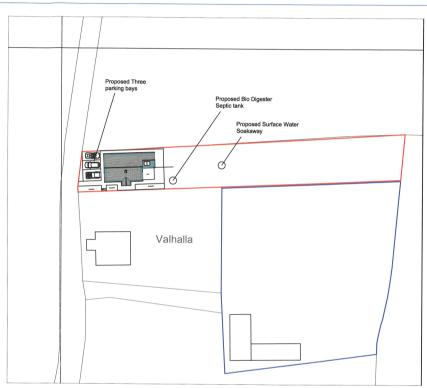

#### PLANNING PERMISSION

Planning permission has been approved for the demolition of the existing single storey dwelling and replacement of a new single storey dwelling and provision for 3 car parking spaces.

(Planning Application No. A220118) dated 28 October 2022.`

A block plan of the boundaries (property edged in red) is attached to the sale particulars. Copies of the detailed architect drawings are also attached (Also available from the Agents office). The approved plans provide for the following accommodation

# Proposed Landscaping Plan Scale 1:500

0 5m 10m 15m 20m 25m 30m 30m 46m 45m

Rev.A 16/02/2022 Amended site boundary line

See specification notes for further details. If further information is required, please contact the designer. For ordering or munification, all firmansions should be checked with contractor or on site.

Site:
Plot Adjacent to Valhalla
Cilcennin
Lampeter
Ceredigion
SA48 8RS

 pick state.
 pick New Two Bed Bungalow
 pick No.
 C134/21
 Drawing No.
 DRG\_PRP\_LANDSCAPE\_GA\_PLN.01

 Drawing talke.
 Proposed Landscaping Plan
 State: 1:500
 Paper State: A3
 Revision No. A