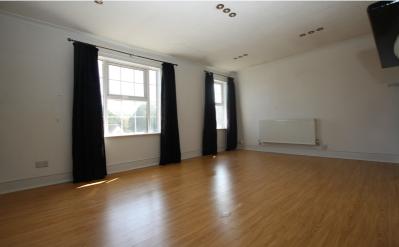

#### **Bedroom One**

12' 06" x 11' 09" (3.81m x 3.58m) uPVC double glazed window to front aspect. Radiator. High skirting boards. Coving to ceiling.

#### **Bedroom Two**

11' 11" x 10' 11" (3.63m x 3.33m) uPVC double glazed window to side aspect. Radiator. High skirting boards. Feature cast iron fireplace with tiled hearth and timber surround. Storage cupboard housing Worcester Bosch gas fired combi boiler and meter.