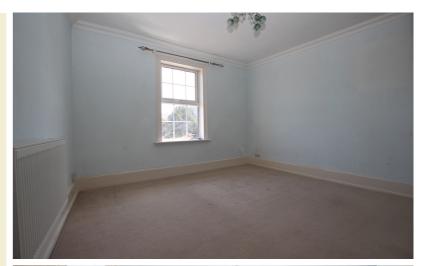

### Lounge

17' 04" x 12' 04" (5.28m x 3.76m)
2 uPVC double glazed window to front aspect.
Radiator. Inset spot lights. Laminate flooring.
Feature cast iron fireplace with tiled hearth and timber surround. High skirting boards. coving to ceiling.