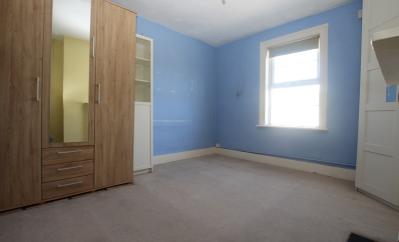

#### **Bedroom One**

12' 06" x 11' 09" (3.81m x 3.58m) uPVC double glazed window to front aspect. Radiator. High skirting boards. Coving to ceiling.

#### **Bedroom Two**

11' 11" x 10' 11" (3.63m x 3.33m) uPVC double glazed window to side aspect. Radiator. High skirting boards. Feature cast iron fireplace with tiled hearth and timber surround. Storage cupboard housing Worcester Bosch gas fired combi boiler and meter.