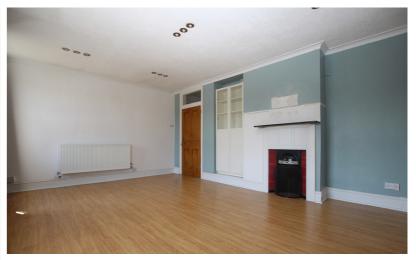

### Lounge

17' 04" x 12' 04" (5.28m x 3.76m)
2 uPVC double glazed window to front aspect.
Radiator. Inset spot lights. Laminate flooring.
Feature cast iron fireplace with tiled hearth and timber surround. High skirting boards. coving to ceiling.