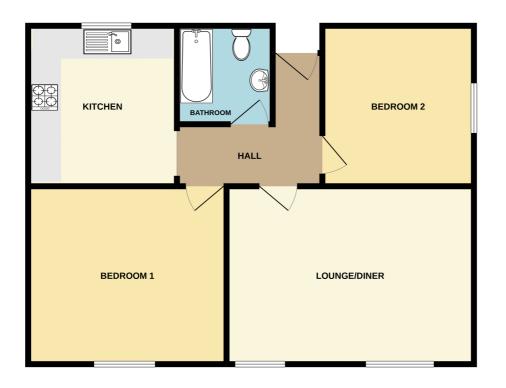

### **Entrance Hall**

9' 05" x 8' 01" (2.87m x 2.46m) narrowing to 4' 10" x 3' 05"

Door to communal hallway. Fuse box. High skirting boards.

#### **Bedroom One**

12' 06" x 11' 09" (3.81m x 3.58m) uPVC double glazed window to front aspect. Radiator. High skirting boards. Coving to ceiling.

#### **Bedroom Two**

11' 11" x 10' 11" (3.63m x 3.33m) uPVC double glazed window to side aspect. Radiator. High skirting boards. Feature cast iron fireplace with tiled hearth and timber surround. Storage cupboard housing Worcester Bosch gas fired combi boiler and meter.

### Lounge

17' 04" x 12' 04" (5.28m x 3.76m)
2 uPVC double glazed window to front aspect.
Radiator. Inset spot lights. Laminate flooring.
Feature cast iron fireplace with tiled hearth and timber surround. High skirting boards. coving to ceiling.

#### Kitchen

11' 07" x 8' 08" (3.53m x 2.64m) narrowing to 7' 00" Modern kitchen fitted with eye and base level units with work surface over. Built in electric hob with extractor fan over, built in electric oven and grill, fridge, freezer and washing machine. Low level sink drainer unit. Ceramic tile splash back wall areas. Vinyl flooring. High skirting boards. Single glazed window to rear aspect.

## Family bathroom

Modern white 3 piece suite comprising of panelled bath with mixer tap with shower attachment over. Glass splash screen. Low level WC. Wash hand basin. Ceramic tiles to wall and flooring. Extractor fan. Single glazed obscure window to rear aspect.