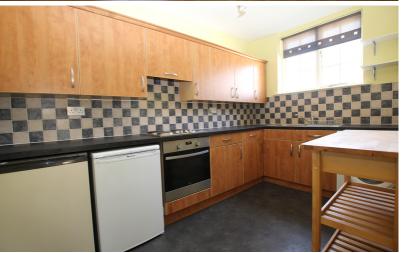

#### Kitchen

11' 07" x 8' 08" (3.53m x 2.64m) narrowing to 7' 00" Modern kitchen fitted with eye and base level units with work surface over. Built in electric hob with extractor fan over, built in electric oven and grill, fridge, freezer and washing machine. Low level sink drainer unit. Ceramic tile splash back wall areas. Vinyl flooring. High skirting boards. Single glazed window to rear aspect.