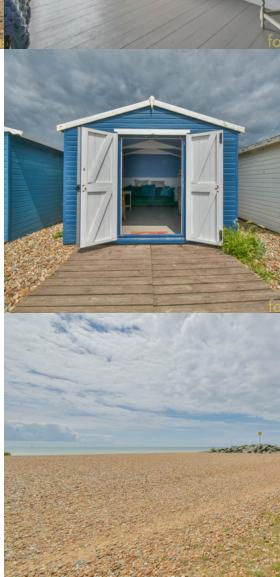

## PROPERTY DESCRIPTION

Rarely available, an incredibly well presented, larger than usual beach hut measuring 15' 6'' x 9' 6'' and located in the West Glyne Gap location, benefitting from being within a short walking distance to Ravenside retail park and nearby toilet block. Other features include; inset window to the side, free parking nearby, uninterrupted sea views. Viewing is considered to be essential to appreciate the space this hut has to offer.