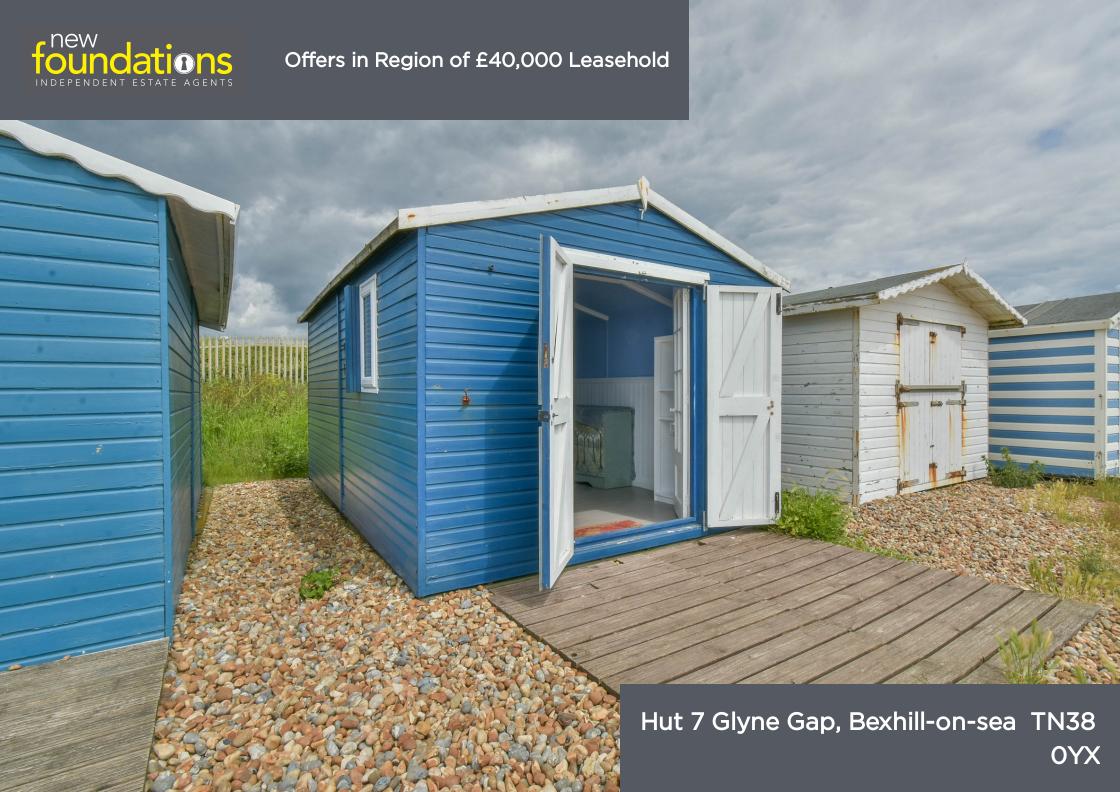

## PROPERTY DESCRIPTION

Rarely available, an incredibly well presented, larger than usual beach hut measuring 15' 6'' x 9' 6'' and located in the West Glyne Gap location, benefitting from being within a short walking distance to Ravenside retail park and nearby toilet block. Other features include; inset window to the side, free parking nearby, uninterrupted sea views. Viewing is considered to be essential to appreciate the space this hut has to offer.