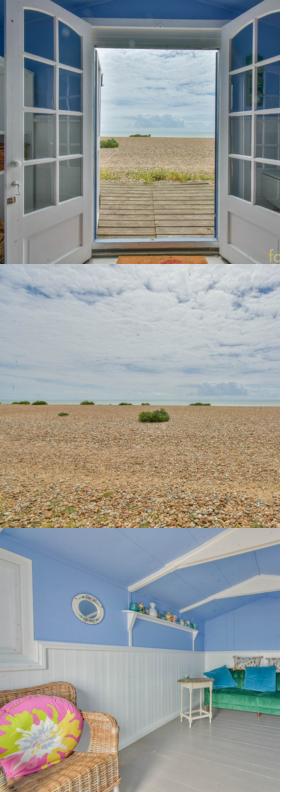

## PROPERTY DESCRIPTION

Rarely available, an incredibly well presented, larger than usual beach hut measuring 15' 6'' x 9' 6'' and located in the West Glyne Gap location, benefitting from being within a short walking distance to Ravenside retail park and nearby toilet block. Other features include; inset window to the side, free parking nearby, uninterrupted sea views. Viewing is considered to be essential to appreciate the space this hut has to offer.