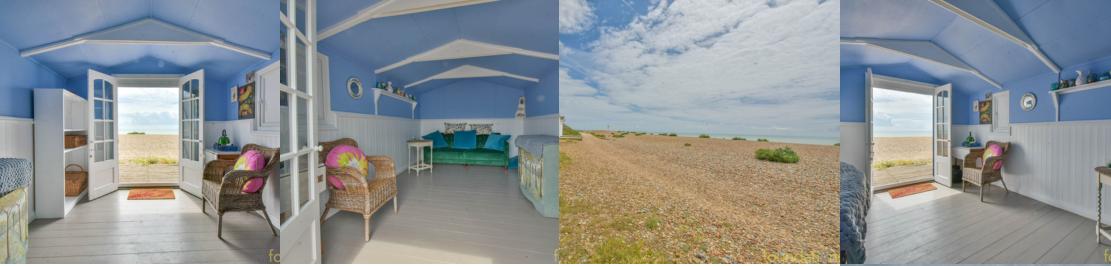

## PROPERTY DESCRIPTION

Rarely available, an incredibly well presented, larger than usual beach hut measuring 15' 6'' x 9' 6'' and located in the West Glyne Gap location, benefitting from being within a short walking distance to Ravenside retail park and nearby toilet block. Other features include; inset window to the side, free parking nearby, uninterrupted sea views. Viewing is considered to be essential to appreciate the space this hut has to offer.