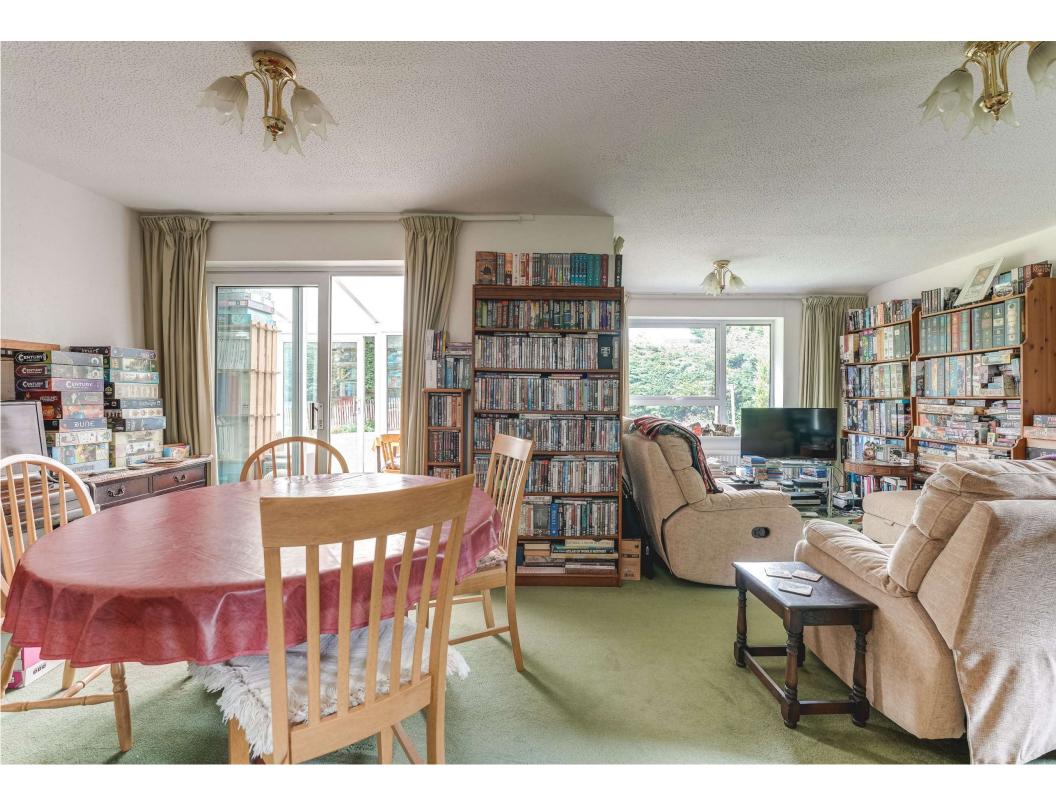

Upon entering, you are bought through in to the open hallway which guides you through to each room the ground floor has to offer. The L shaped living room is bright and spacious providing space for a dining room table and also leading in to a large conservatory which overlooks and opens out to the wellestablished rear garden. The kitchen, also overlooking the garden provides a breakfast bar, integrated double oven, fridge freezer, electric hob and leads directly through to a utility room with fitted sink and access route to the garages and rear garden. The cloakroom completes the ground floor.