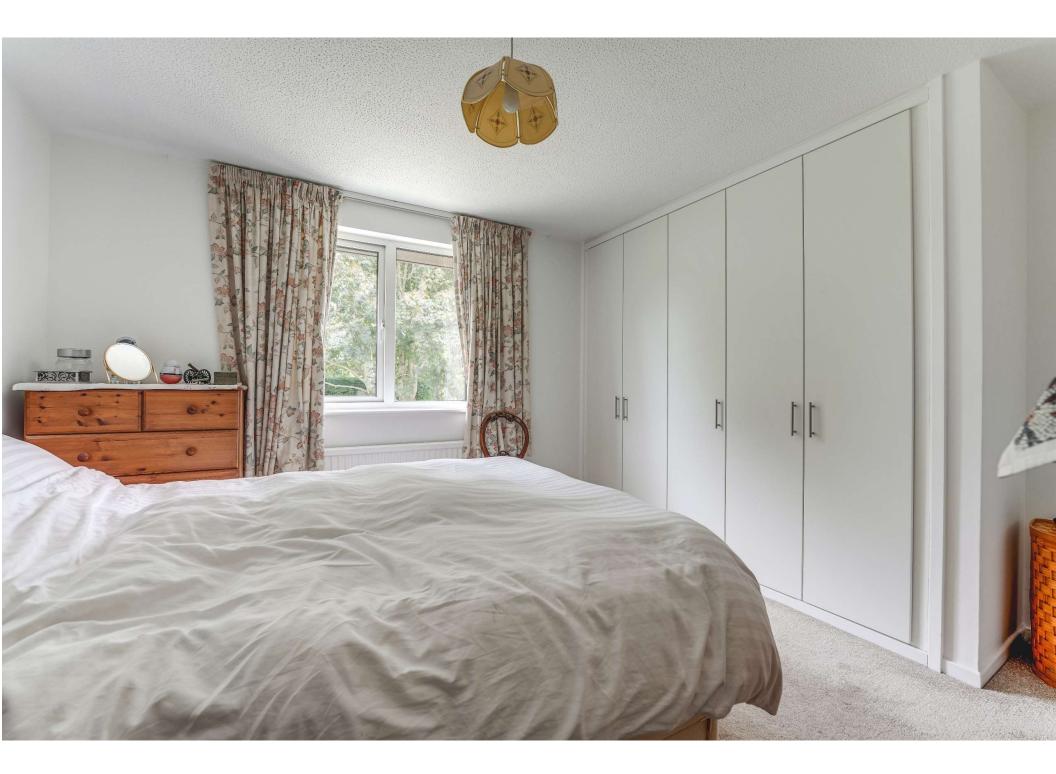

Upstairs, you will find four good-sized bedrooms. The master suite includes built-in wardrobes and an en-suite shower room while enjoying garden views. The remaining three bedrooms include two further doubles and a good sized single room, all of which have built-in cupboards/wardrobes. A modern and bright family bathroom featuring a low-level WC, vanity unit with sink, paneled bath, shower and heated towel rail completes the upper floor accommodation.