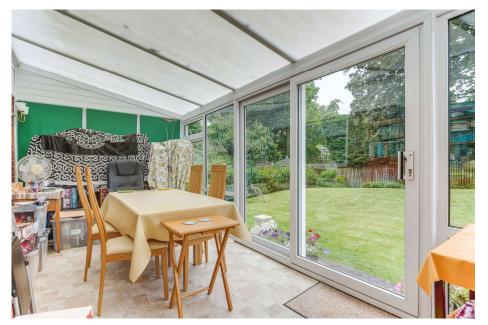

Upon entering, you are bought through in to the open hallway which guides you through to each room the ground floor has to offer. The L shaped living room is bright and spacious providing space for a dining room table and also leading in to a large conservatory which overlooks and opens out to the wellestablished rear garden. The kitchen, also overlooking the garden provides a breakfast bar, integrated double oven, fridge freezer, electric hob and leads directly through to a utility room with fitted sink and access route to the garages and rear garden. The cloakroom completes the ground floor.