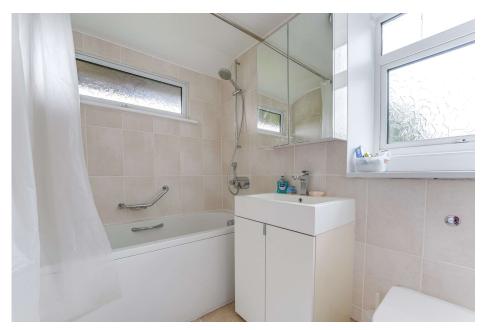

Upstairs, you will find four good-sized bedrooms. The master suite includes built-in wardrobes and an en-suite shower room while enjoying garden views. The remaining three bedrooms include two further doubles and a good sized single room, all of which have built-in cupboards/wardrobes. A modern and bright family bathroom featuring a low-level WC, vanity unit with sink, paneled bath, shower and heated towel rail completes the upper floor accommodation.