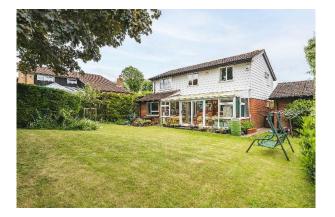

The just as well maintained rear garden is mostly laid to lawn with a sunny patio area, mature trees, shrubs and flowerbeds All of which give a private feel due to not being directly overlooked.

The Property Ombudsman Agents notes: All measurements are approximate and for general guidance only and whilst every attempt has been made to ensure accuracy, they must not be relied on. The fixtures, fittings and appliances referred to have not been tested and therefore no guarantee can be given that they are in working order. Internal photographs are reproduced for general information and it must not be inferred that any item shown is included with the property. For a free valuation, contact the numbers listed on the brochure.