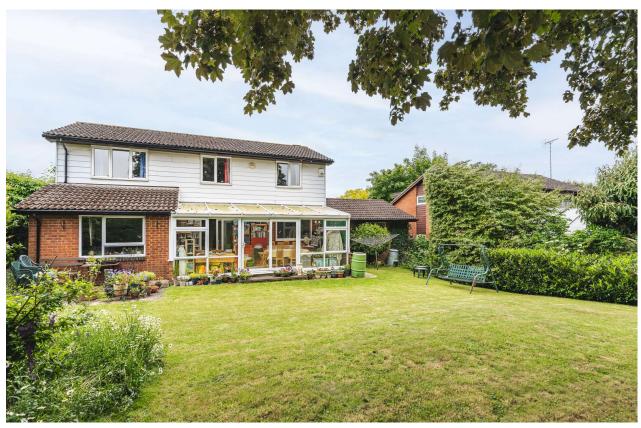

## Aubreys

The property itself is set back from the road and offers privacy with established shrubs at the boundary edge. The front garden Is well maintained with planted beds, lawn area and pathway leading to the front door. A driveway situated to the front of the double garage can accommodate two vehicles. The double garage offers ample storage space and holds potential for conversion into an additional reception room STPP.

The just as well maintained rear garden is mostly laid to lawn with a sunny patio area, mature trees, shrubs and flowerbeds All of which give a private feel due to not being directly overlooked.

The Property Ombudsman Agents notes: All measurements are approximate and for general guidance only and whilst every attempt has been made to ensure accuracy, they must not be relied on. The fixtures, fittings and appliances referred to have not been tested and therefore no guarantee can be given that they are in working order. Internal photographs are reproduced for general information and it must not be inferred that any item shown is included with the property. For a free valuation, contact the numbers listed on the brochure.