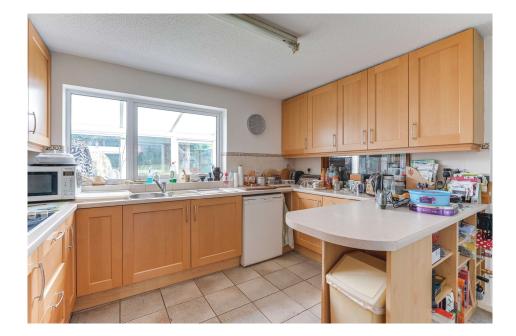

Upon entering, you are bought through in to the open hallway which guides you through to each room the ground floor has to offer. The L shaped living room is bright and spacious providing space for a dining room table and also leading in to a large conservatory which overlooks and opens out to the wellestablished rear garden. The kitchen, also overlooking the garden provides a breakfast bar, integrated double oven, fridge freezer, electric hob and leads directly through to a utility room with fitted sink and access route to the garages and rear garden. The cloakroom completes the ground floor.