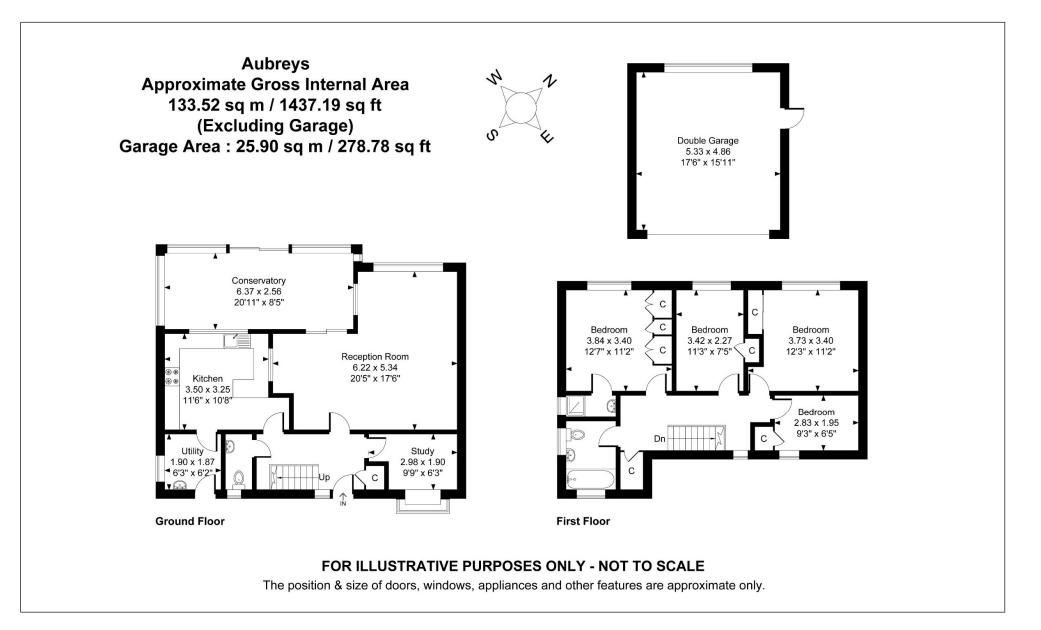

Upon entering, you are bought through in to the open hallway which guides you through to each room the ground floor has to offer. The L shaped living room is bright and spacious providing space for a dining room table and also leading in to a large conservatory which overlooks and opens out to the wellestablished rear garden. The kitchen, also overlooking the garden provides a breakfast bar, integrated double oven, fridge freezer, electric hob and leads directly through to a utility room with fitted sink and access route to the garages and rear garden. The cloakroom completes the ground floor.

Upstairs, you will find four good-sized bedrooms. The master suite includes built-in wardrobes and an en-suite shower room while enjoying garden views. The remaining three bedrooms include two further doubles and a good sized single room, all of which have built-in cupboards/wardrobes. A modern and bright family bathroom featuring a low-level WC, vanity unit with sink, paneled bath, shower and heated towel rail completes the upper floor accommodation.