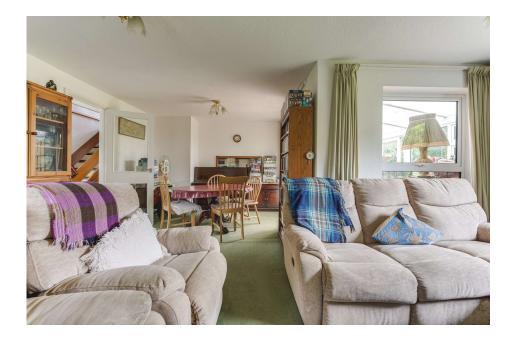

Upon entering, you are bought through in to the open hallway which guides you through to each room the ground floor has to offer. The L shaped living room is bright and spacious providing space for a dining room table and also leading in to a large conservatory which overlooks and opens out to the wellestablished rear garden. The kitchen, also overlooking the garden provides a breakfast bar, integrated double oven, fridge freezer, electric hob and leads directly through to a utility room with fitted sink and access route to the garages and rear garden. The cloakroom completes the ground floor.