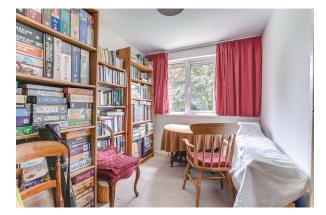

Upstairs, you will find four good-sized bedrooms. The master suite includes built-in wardrobes and an en-suite shower room while enjoying garden views. The remaining three bedrooms include two further doubles and a good sized single room, all of which have built-in cupboards/wardrobes. A modern and bright family bathroom featuring a low-level WC, vanity unit with sink, paneled bath, shower and heated towel rail completes the upper floor accommodation.