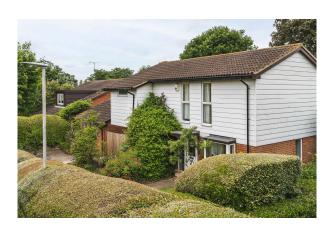

## Aubreys

The property itself is set back from the road and offers privacy with established shrubs at the boundary edge. The front garden Is well maintained with planted beds, lawn area and pathway leading to the front door. A driveway situated to the front of the double garage can accommodate two vehicles. The double garage offers ample storage space and holds potential for conversion into an additional reception room STPP.