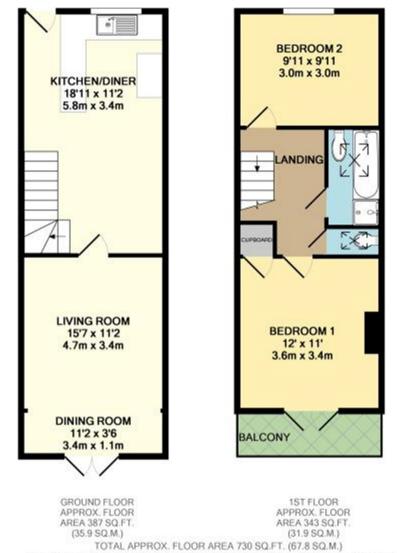

## ROOM DESCRIPTIONS

## **Covered Porch**

With front door leading to Kitchen lobby.

## Lounge/Diner

Double glazed French doors leading to patio, light and power points, TV point, brick-built fireplace.

#### Kitchen/Breakfast Room

Front aspect double glazed window, range of fitted units at eye and base level, single drainer sink unit with mixer tap, space for washing machine, tumble dryer, cooker and fridge/freezer. Partly tiled walls, light and power points, open plan to Breakfast room, understairs storage cupboard, stairs to first foor and door leading to Lounge/diner.

## First Floor

## Landing

Light point, access to loft space, built-in storage cupboard, rear aspect window and doors to:

## **Bedroom 1**

Rear aspect glazed doors leading to balcony, light and power points, cast-iron feature fireplace, built-in wardrobes.

#### Bedroom 2

Front aspect leaded light window, light and power points, built-in storage cupboard, cast-iron feature fireplace.

# ROOM DESCRIPTIONS

# Bathroom

Rear aspect window, panel enclosed bath, separate shower, wash hand basin inset to cabinet, heated towel rail, partly tiled walls, light point.

# Separate W.C.

Low level W.C, skylight window, light point.

# Rear Garden

Enclosed patio garden overlooking River.

Whilst every attempt has been made to ensure the accuracy of the foor plan contained here, measurements of doors, windows, rooms and any other items are approximate and no responsibility is taken for any error, omission, or mis-statement. This plan is for illustrative purposes only and should be used as such by any prospective purchaser. The services, systems and appliances shown have not been tested and no guarantee as to their operability or efficiency can be given