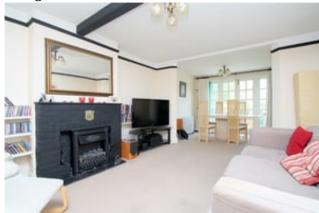

## Lounge/Diner

Double glazed French doors leading to patio, light and power points, TV point, brick-built fireplace.