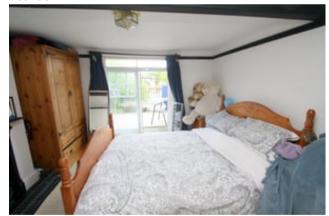

## **Bedroom 1**

Rear aspect glazed doors leading to balcony, light and power points, cast-iron feature fireplace, built-in wardrobes.

#### Bedroom 2

Front aspect leaded light window, light and power points, built-in storage cupboard, cast-iron feature fireplace.