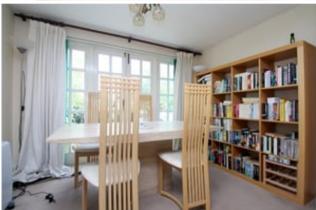

## Lounge/Diner

Double glazed French doors leading to patio, light and power points, TV point, brick-built fireplace.