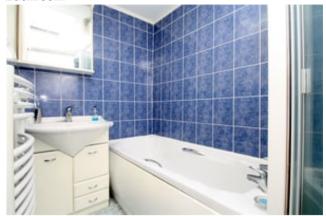

# Bathroom

Rear aspect window, panel enclosed bath, separate shower, wash hand basin inset to cabinet, heated towel rail, partly tiled walls, light point.