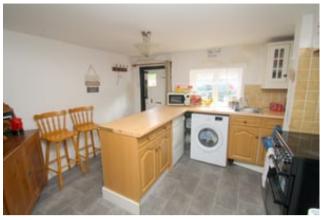

#### Kitchen/Breakfast Room

Front aspect double glazed window, range of fitted units at eye and base level, single drainer sink unit with mixer tap, space for washing machine, tumble dryer, cooker and fridge/freezer. Partly tiled walls, light and power points, open plan to Breakfast room, understairs storage cupboard, stairs to first foor and door leading to Lounge/diner.