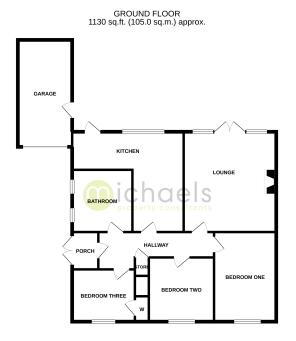

### Floorplans

TOTAL FLOOR AREA: 1180 sq.ft. (105.0 sq.m.) approx. Whit every steergt has been reads to ensure the accursc of the floopian contained here, measurement of doors, endow, norms and any other anse and processing the other system prospective particular. The anterior, springers and applications are not as to their organized by other here not been instead and no gauge as to their organized by other here.