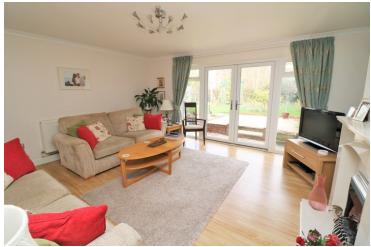

#### Lounge

16' 0" x 14' 3" (4.88m x 4.34m) French doors to garden with side lights, feature fireplace, wood effect flooring, radiator, TV point.