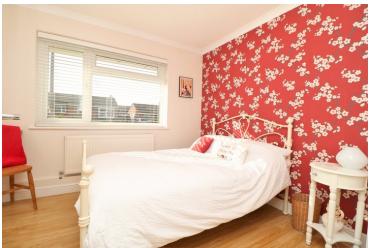

### Bedroom One

13' 6" x 10' 0" (4.11m x 3.05m) Bow bay window to front, radiator, fitted bedroom furniture.

### Bedroom Two

10' 5" x 9' 6" (3.17m x 2.90m) Window to front, radiator, wood effect flooring, a fitted cupboard is currently covered over but could be reinstated.

### **Bedroom Three**

10' 1" x 8' 9" (3.07m x 2.67m) Window to front, radiator, wood effect floor, fitted cupboard.