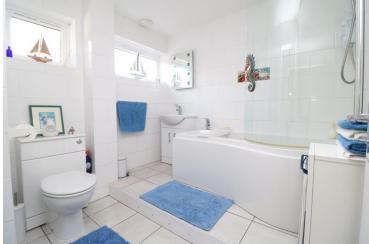

#### Bathroom

With two windows to side, tiled floor, tiled walls, P shape bath with curved screen and shower over, feature plinth lighting, vanity wash hand basin, enclosed cistern WC, heated towel rail.