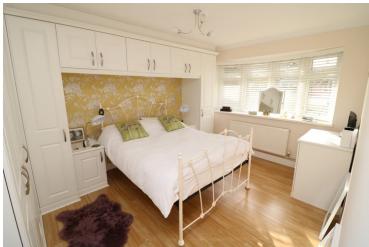

### Bedroom One

13' 6" x 10' 0" (4.11m x 3.05m) Bow bay window to front, radiator, fitted bedroom furniture.

### Bedroom Two

10' 5" x 9' 6" (3.17m x 2.90m) Window to front, radiator, wood effect flooring, a fitted cupboard is currently covered over but could be reinstated.

### **Bedroom Three**

10' 1" x 8' 9" (3.07m x 2.67m) Window to front, radiator, wood effect floor, fitted cupboard.