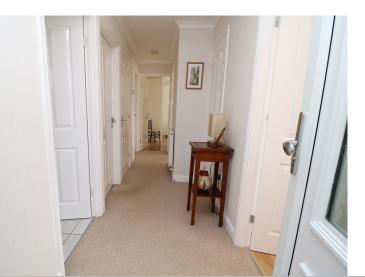

### Entrance Hall

With airing cupboard, storage cupboard, radiator, loft access and doors to.