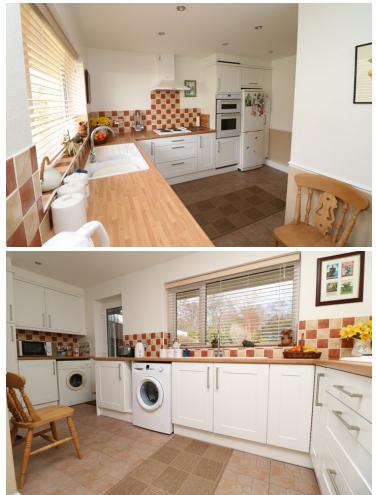

### Kitchen/Breakfast Room

15' 8" x 14' 3" (4.78m x 4.34m) An L shaped room with window to rear, door to rear garden, tiled floor, radiator, inset spotlights, half wood clad walls, a range of fitted units and drawers with worktops over, inset sink and drainer, inset electric hob, double oven, spaces for further appliances, tiled splash backs, eye level units.