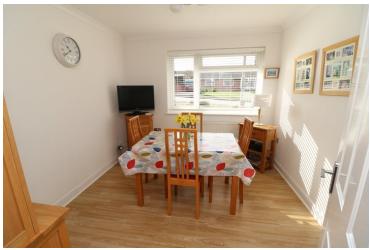

#### Lounge

16' 0" x 14' 3" (4.88m x 4.34m) French doors to garden with side lights, feature fireplace, wood effect flooring, radiator, TV point.