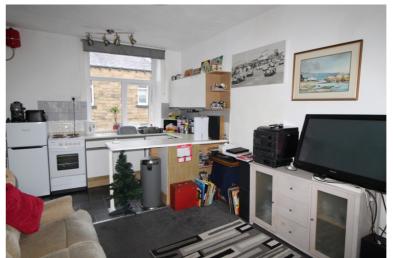

## **FULL DESCRIPTION**

Situated in the Beechcliffe area of Keighley is this unique one bedroom terrace property which benefits from gas central heating and new double glazing (2023). This property offres compact living accommodation which briefly comprises on an entrance on the ground floor with staircase. First floor - Living Kitchen with windows to both the front and rear, the kitchen area has a range of units, worktops, sink, staircase to the upper floor. Top Floor - Landing, Bedroom with window to the front elevation, Bathroom comprising of a rectangular bath, w.c., wash basin, window to the rear. Outside store. EPC Rating D