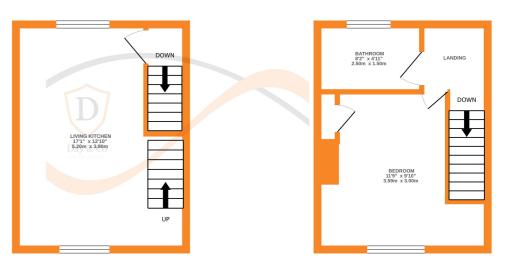

## **FULL DESCRIPTION**

Situated in the Beechcliffe area of Keighley is this unique one bedroom terrace property which benefits from gas central heating and new double glazing (2023). This property offres compact living accommodation which briefly comprises on an entrance on the ground floor with staircase. First floor - Living Kitchen with windows to both the front and rear, the kitchen area has a range of units, worktops, sink, staircase to the upper floor. Top Floor - Landing, Bedroom with window to the front elevation, Bathroom comprising of a rectangular bath, w.c., wash basin, window to the rear. Outside store. EPC Rating D

1ST FLOOR 2ND FLOOR

of doors, windows, rooms and any other items are approximate and no responsibility is taken for any error, omission or mis-statement. This plan is for illustrative purposes only and should be used as such by any prospective purchaser. The services, systems and appliances shown have not been tested and no guarantee as to their operability or efficiency can be given. Made with Metropix Cognition