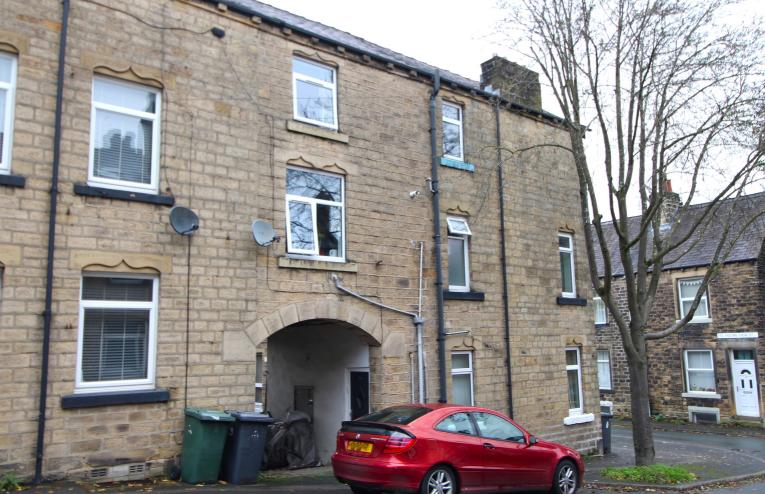

20 Clock View Street, Beechcliffe, Keighley, West Yorkshire, BD20 6BB

£64,995

28 Cavendish Street

Keighley

**BD21 3RG** 

- UNIQUE ONE BEDROOM TERRACE
- NEW DOUBLE GLAZING & DOOR (2023)

- GAS CENTRAL HEATING
- EPC RATING D

## **FULL DESCRIPTION**

Situated in the Beechcliffe area of Keighley is this unique one bedroom terrace property which benefits from gas central heating and new double glazing (2023). This property offres compact living accommodation which briefly comprises on an entrance on the ground floor with staircase. First floor - Living Kitchen with windows to both the front and rear, the kitchen area has a range of units, worktops, sink, staircase to the upper floor. Top Floor - Landing, Bedroom with window to the front elevation, Bathroom comprising of a rectangular bath, w.c., wash basin, window to the rear. Outside store. EPC Rating D