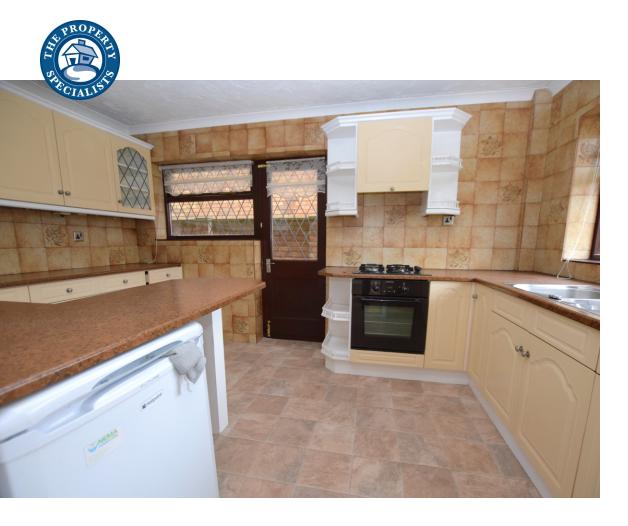

On entering the property, you are greeted by a light and bright hallway with doors leading to a spacious living room and a ground floor cloakroom. The living room has large sliding double doors to the rear letting in lots of natural light and there is another door leading to a good size fitted kitchen with additional access to the side.