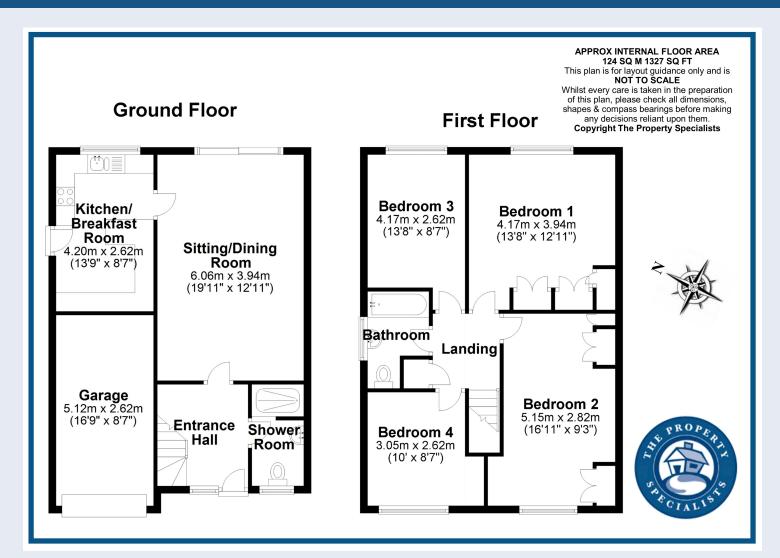

On entering the property, you are greeted by a light and bright hallway with doors leading to a spacious living room and a ground floor cloakroom. The living room has large sliding double doors to the rear letting in lots of natural light and there is another door leading to a good size fitted kitchen with additional access to the side.

On the first floor there are four superb double bedrooms and a family bathroom with three-piece suite. The main bedroom and second bedroom are exceptional sizes and both have fitted wardrobes.

Outside the property there is off road parking for two cars, one of which is in front of the integral garage. The front of the property faces over a copse and the rear garden is mainly laid to lawn with a paved patio and feature dividing wall.