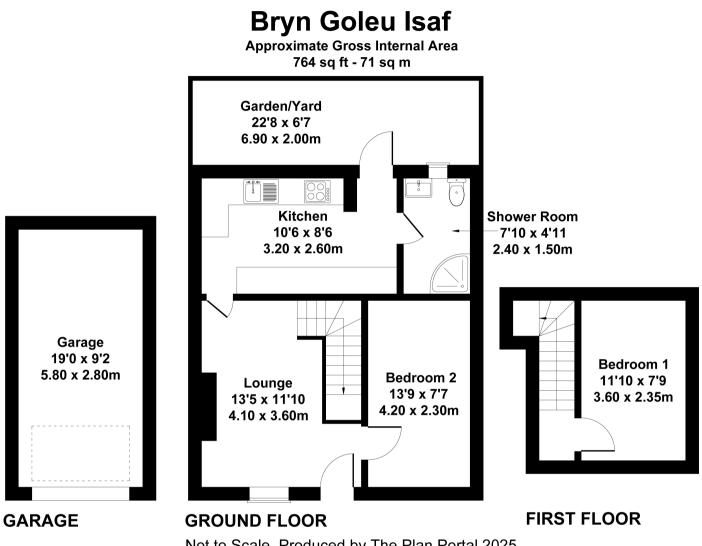

Not to Scale. Produced by The Plan Portal 2025

For Illustrative Purposes Only.

| Energy Efficiency Rating                    |                          |                         |
|---------------------------------------------|--------------------------|-------------------------|
|                                             | Current                  | Potential               |
| Very energy efficient - lower running costs |                          |                         |
| (92+) A                                     |                          | 100                     |
| (81-91)                                     |                          |                         |
| (69-80)                                     |                          |                         |
| (55-68)                                     |                          |                         |
| (39-54)                                     |                          |                         |
| (21-38)                                     |                          |                         |
| (1-20)                                      | 9                        |                         |
| Not energy efficient - higher running costs |                          |                         |
|                                             | U Directive<br>002/91/EC | $\langle \circ \rangle$ |