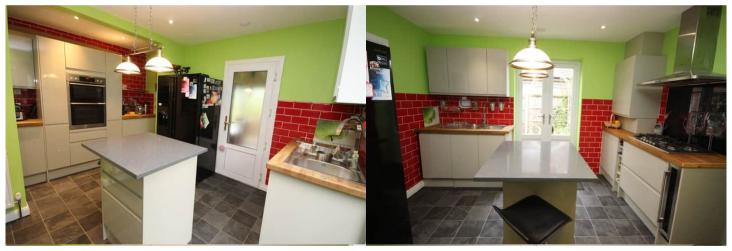

The interior of this well presented property comprises a spacious sitting room, fitted kitchen/breakfast room, garden room, two bedrooms, both of which have en suites, a utility room and WC on the ground floor. The first floor consists of two bedrooms. The exterior boasts generous private gardens with lawn and decking areas, perfect for enjoying the summer months.