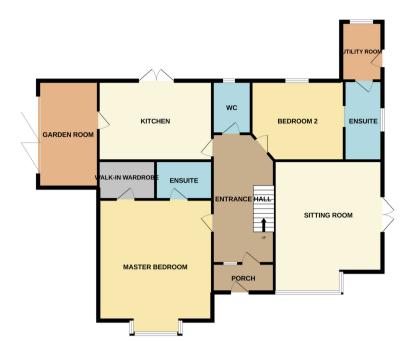

The interior of this well presented property comprises a spacious sitting room, fitted kitchen/breakfast room, garden room, two bedrooms, both of which have en suites, a utility room and WC on the ground floor. The first floor consists of two bedrooms. The exterior boasts generous private gardens with lawn and decking areas, perfect for enjoying the summer months.

GROUND FLOOR 1ST FLOOR

Whilst every attempt has been made to ensure the accuracy of the floorplan contained here, measurements of doors, windows, rooms and any other items are approximate and no responsibility is laken for any error, omission or mis-statement. This plan is for illustrative purposes only and should be used as such by any prospective purchaser. The services, systems and appliances shown have not been tested and no guarantee as to their operability or efficiency can be given.