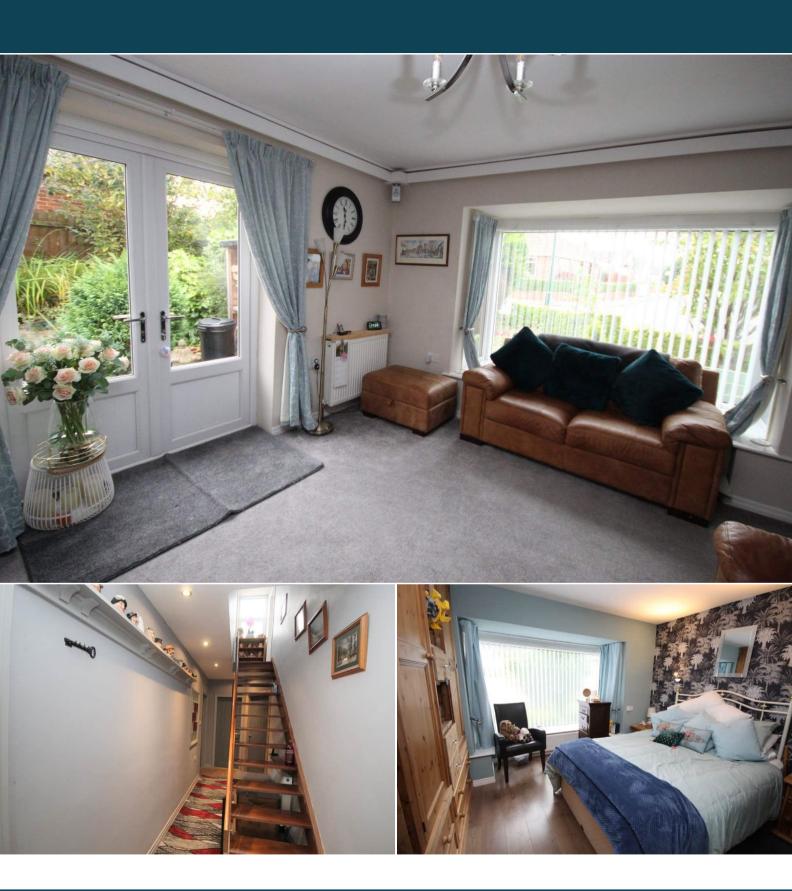

The interior of this well presented property comprises a spacious sitting room, fitted kitchen/breakfast room, garden room, two bedrooms, both of which have en suites, a utility room and WC on the ground floor. The first floor consists of two bedrooms. The exterior boasts generous private gardens with lawn and decking areas, perfect for enjoying the summer months.