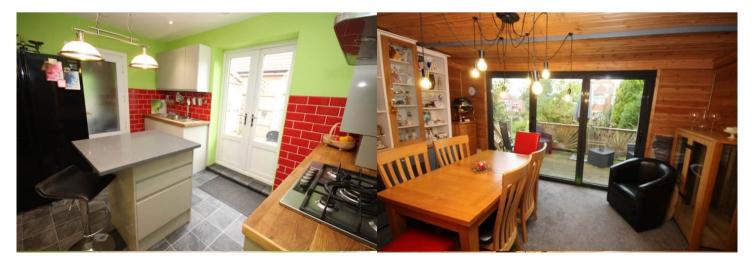

The interior of this well presented property comprises a spacious sitting room, fitted kitchen/breakfast room, garden room, two bedrooms, both of which have en suites, a utility room and WC on the ground floor. The first floor consists of two bedrooms. The exterior boasts generous private gardens with lawn and decking areas, perfect for enjoying the summer months.