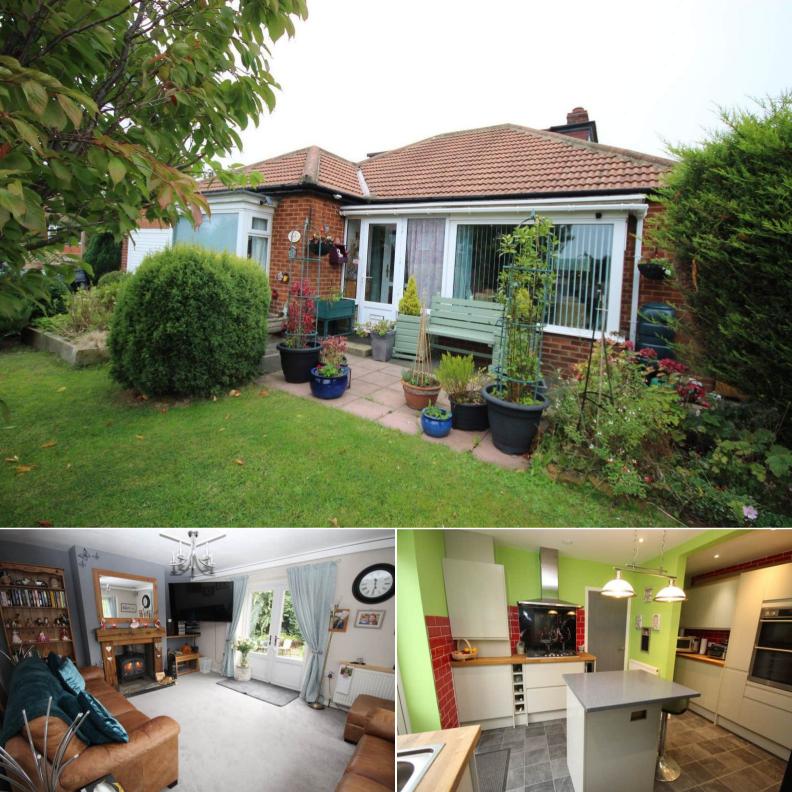

## Thames Avenue Guisborough

Bettermove are pleased to present this charming four bedroom detached bungalow in Guisborough.

The property benefits from double glazing, gas central heating throughout and has a garage and driveway providing off street parking. The council band is D.

The interior of this well presented property comprises a spacious sitting room, fitted kitchen/breakfast room, garden room, two bedrooms, both of which have en suites, a utility room and WC on the ground floor. The first floor consists of two bedrooms. The exterior boasts generous private gardens with lawn and decking areas, perfect for enjoying the summer months.

Situated in the popular town of Guisborough, the property is close to a range of amenities, including supermarkets, shops, restaurants and pubs. Transport connections can be found from the A171, A172, Nunthorpe, Gypsy Lane, Marske and Great Ayton rail stations.