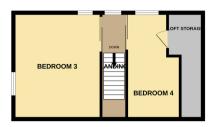

The interior of this well presented property comprises a spacious sitting room, fitted kitchen/breakfast room, garden room, two bedrooms, both of which have en suites, a utility room and WC on the ground floor. The first floor consists of two bedrooms. The exterior boasts generous private gardens with lawn and decking areas, perfect for enjoying the summer months.

GROUND FLOOR 1ST FLOOR

Whilst every attempt has been made to ensure the accuracy of the floorplan contained here, measurements of doors, windows, rooms and any other items are approximate and no responsibility is laken for any error, omission or mis-statement. This plan is for illustrative purposes only and should be used as such by any prospective purchaser. The services, systems and appliances shown have not been tested and no guarantee as to their operability or efficiency can be given.