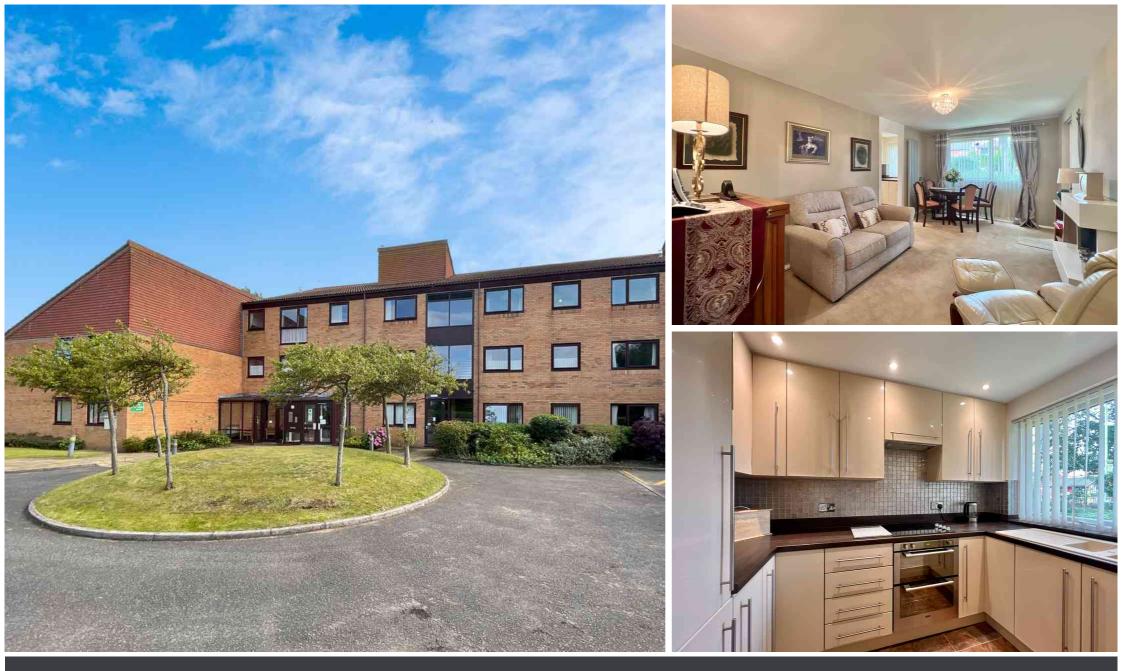

Hayward Court, Watchyard Lane, L37 3QP

## OFFERS OVER £65,000

The apartment is located on the GROUND FLOOR it has been FULLY REFURBISHED and is ready for immediate occupation.

The accommodation comprises - Entrance hall, lounge, kitchen, TWO BEDROOMS and a shower-room.