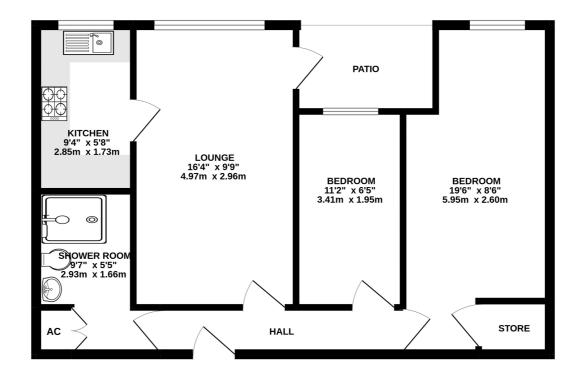

Council tax - £1520 PA (£1140 with 25% sole occupancy discount)

NO ONWARD CHAIN - call to view 01704 516 626 - follow us on Facebook and Instagram.

**GROUND FLOOR** 

While every attempt has been made to ensure the accuracy of the floorplan codataled here, measurements of doors, window, coment and any other times are approximate and no ensymmithy is taken for any encoomission or mis-statement. This plan is for illustrative purposes only and should be used as such by any prospective purchaser. The services, systems and applications shown have not been tested and no guarantee as to their operability or efficiency can be given. Made with Metoprox 62022