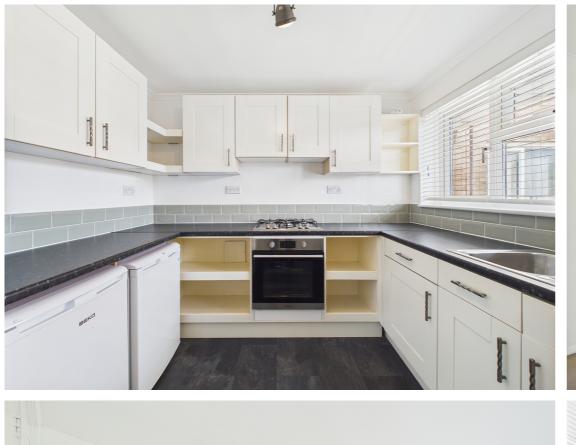

A spacious and well-presented one bedroom second floor apartment located a short distance from the town centre.

Located on Whinbush Road, the property is ideally placed for access to the town centre and station. Accommodation comprises living room which opens on to a balcony overlooking the rear of the building, separate kitchen, bedroom and modern bathroom. The property also comes with the added benefit of external storage and unallocated parking within the development.

- One bedroom apartment
- Living room opening to balcony
- Modern bathroom suite
- 0.2 miles, 5 min walk to Hitchin town centre (as per Google maps)
- 0.6 miles, 15 mins walk to Hitchin train station (as per Google Maps)