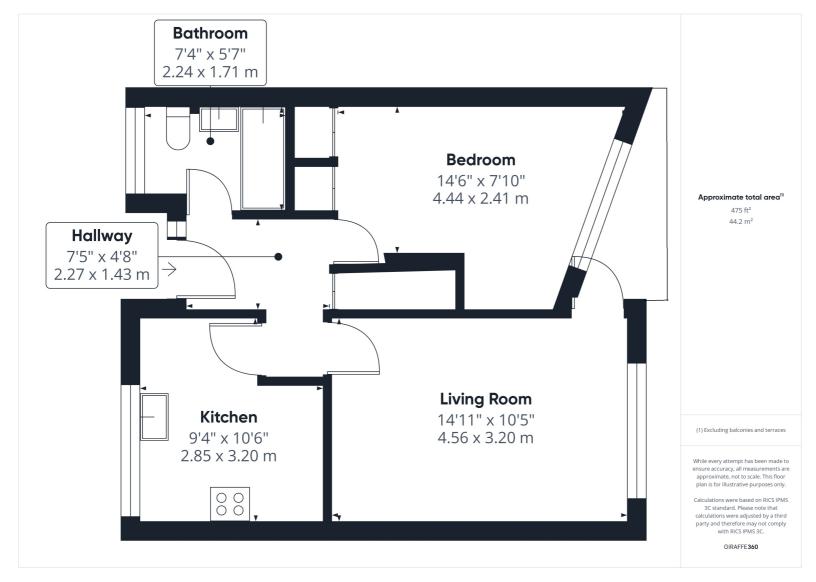

A spacious and well-presented one bedroom second floor apartment located a short distance from the town centre.

Located on Whinbush Road, the property is ideally placed for access to the town centre and station. Accommodation comprises living room which opens on to a balcony overlooking the rear of the building, separate kitchen, bedroom and modern bathroom. The property also comes with the added benefit of external storage and unallocated parking within the development.

- One bedroom apartment
- Living room opening to balcony
- Modern bathroom suite
- 0.2 miles, 5 min walk to Hitchin town centre (as per Google maps)
- 0.6 miles, 15 mins walk to Hitchin train station (as per Google Maps)

All measurements are approximate and quoted in metric with imperial equivalents and for general guidance only and whilst every attempt has been made to ensure accuracy, they must not be relied on. The fixtures, fittings and appliances referred to have not been tested and therefore no guarantee can be given and that they are in working order. Internal photographs are reproduced for general information and it must not be inferred that any item shown is included with the property. For a free valuation, contact the numbers listed on the brochure.