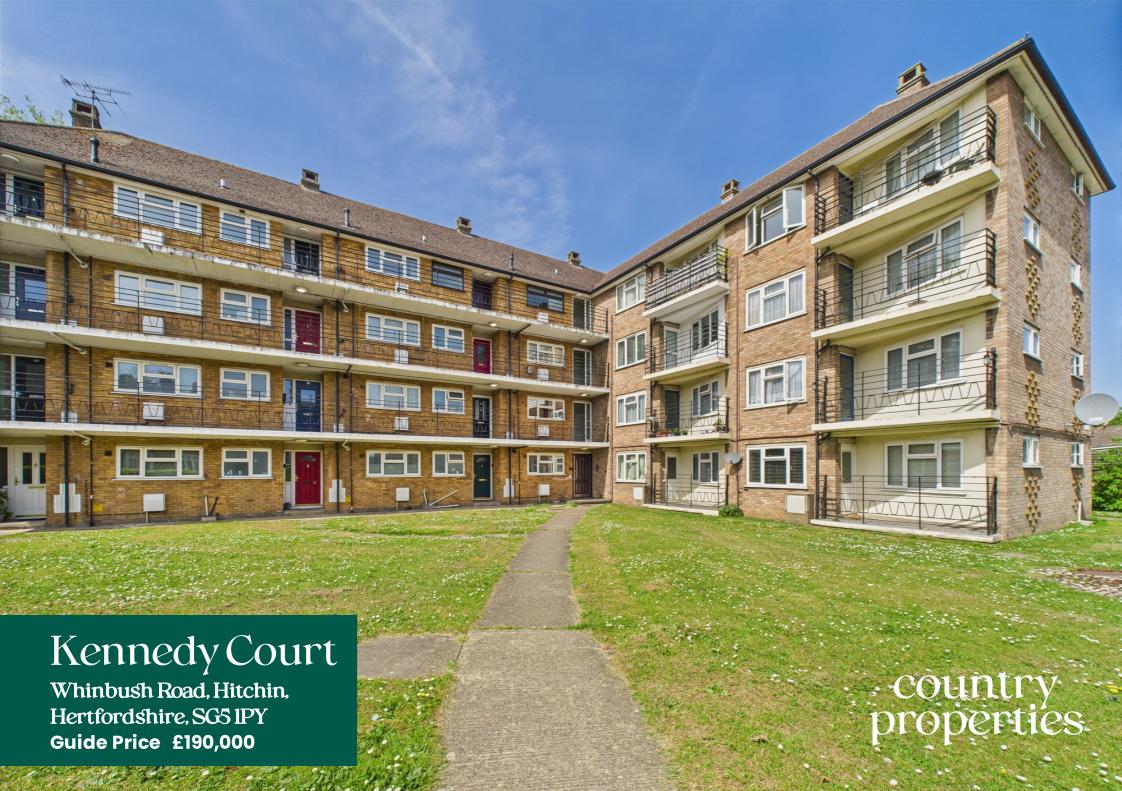

A spacious and well-presented one bedroom second floor apartment located a short distance from the town centre.

Located on Whinbush Road, the property is ideally placed for access to the town centre and station. Accommodation comprises living room which opens on to a balcony overlooking the rear of the building, separate kitchen, bedroom and modern bathroom. The property also comes with the added benefit of external storage and unallocated parking within the development.

We have been informed by the vendor that the remaining lease on the property is 88 years. With a Ground Rent of approx. £10 per annum and a Service Charge of approx. £500 per annum.

Hitchin is a charming medieval market town and has many fine Tudor and Georgian buildings, particularly around the market square. Near to the market square stands the large medieval parish church of St Mary. The town provides good shopping as well as a swimming pool, football team, two theatres, a wide variety of cafes, restaurants and pubs. There are also highly regarded girls' and boys' schools. There is also a mainline railway station providing direct access to Kings Cross, St Pancras and Cambridge.