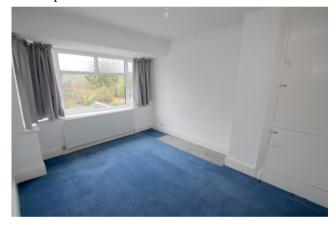

#### **Bedroom 2**

Rear aspect UPVC double glazed window, light and power points, radiator, built-in storage cupboard, access to loft space.