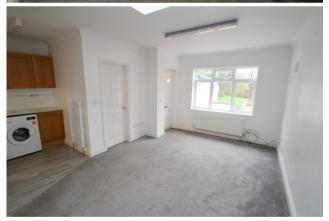

# Lounge/Diner

Rear aspect UPVC double glazed window, light and power points, two radiators, Velux window.

#### Kitchen

Side aspect UPVC double glazed window, range of fitted units at eye and base level, roll edged worktops, 1 1/2 bowl sink drainer unit, space for washing machine, cooker and fridge/freezer.