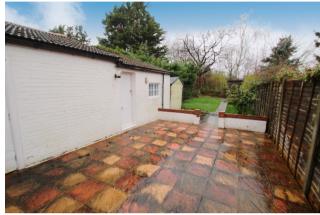

#### Rear Garden

Paved patio area nearest to house, mainly laid to lawn, door to Garage.

# Garage

With metal up and over door, light and power.

Whilst every attempt has been made to ensure the accuracy of the floor plan contained here, measurements of doors, windows, rooms and any other items are approximate and no responsibility is taken for any error, omission, or mis-statement. The measurements should not be relied upon for valuation, transaction and/or funding purposes This plan is for illustrative purposes only and should be used as such by any prospective purchaser or tenant.