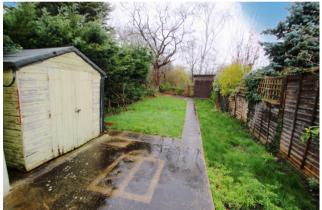

#### Rear Garden

Paved patio area nearest to house, mainly laid to lawn, door to Garage.

# Garage

With metal up and over door, light and power.

Whilst every attempt has been made to ensure the accuracy of the floor plan contained here, measurements of doors, windows, rooms and any other items are approximate and no responsibility is taken for any error, omission, or mis-statement. The measurements should not be relied upon for valuation, transaction and/or funding purposes This plan is for illustrative purposes only and should be used as such by any prospective purchaser or tenant.