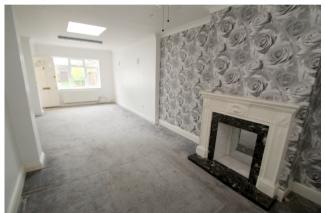

# Lounge/Diner

Rear aspect UPVC double glazed window, light and power points, two radiators, Velux window.