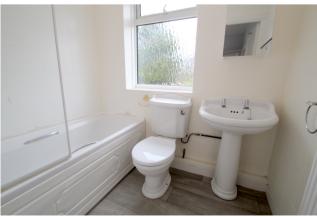

#### **Bathroom**

Rear aspect UPVC double glazed window, panel enclosed bath, low level W.C, pedestal wash hand basin, tiled walls, radiator, light point.