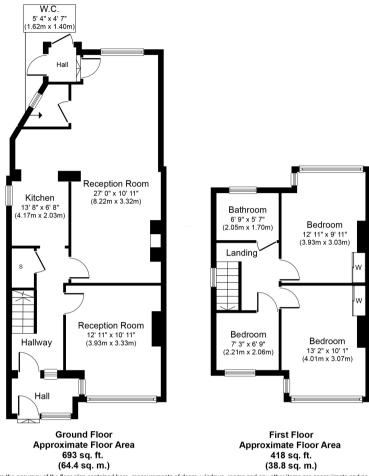

# Garage

With metal up and over door, light and power.

Whilst every attempt has been made to ensure the accuracy of the floor plan contained here, measurements of doors, windows, rooms and any other items are approximate and no responsibility is taken for any error, omission, or mis-statement. The measurements should not be relied upon for valuation, transaction and/or funding purposes This plan is for illustrative purposes only and should be used as such by any prospective purchaser or tenant.

The services, systems and appliances shown have not be tested and no guarantee as to their operability or efficiency can be given.

Copyright V360 Ltd 2024 | www.houseviz.com