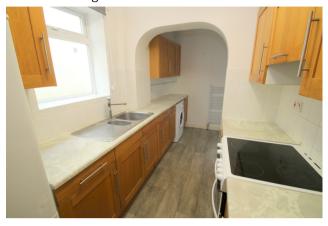

#### Kitchen

Side aspect UPVC double glazed window, range of fitted units at eye and base level, roll edged worktops, 1 1/2 bowl sink drainer unit, space for washing machine, cooker and fridge/freezer.