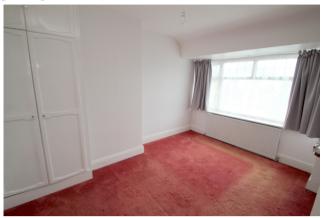

#### Bedroom 1

Front aspect UPVC double glazed window, light and power points, radiator, built-in wardrobes.