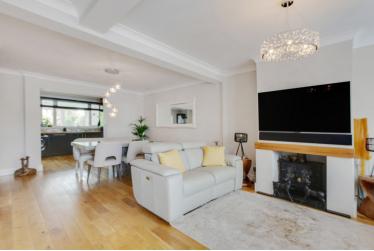

This extremely well presented home has been well maintained and is in excellent decorative condition.

The accommodation comprises; entrance hall, though lounge, kitchen/breakfast room and a conservatory with bi-fold doors leading to the rear garden on the ground floor with three bedrooms and a family bathroom on the first floor.

Features include a modern fitted kitchen, contemporary bathroom suite, double glazing and gas central heating and a large summerhouse/garden room with a sauna room built in at the end of the rear garden.