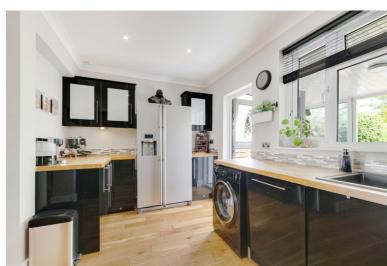

This extremely well presented home has been well maintained and is in excellent decorative condition.

The accommodation comprises; entrance hall, though lounge, kitchen/breakfast room and a conservatory with bi-fold doors leading to the rear garden on the ground floor with three bedrooms and a family bathroom on the first floor.

Features include a modern fitted kitchen, contemporary bathroom suite, double glazing and gas central heating and a large summerhouse/garden room with a sauna room built in at the end of the rear garden.