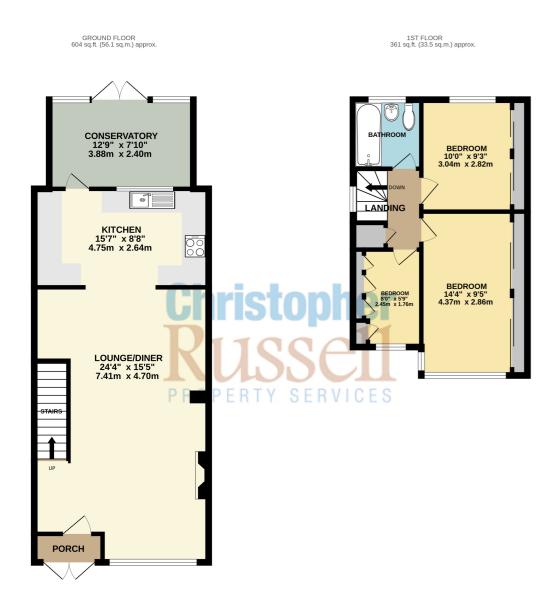

This extremely well presented home has been well maintained and is in excellent decorative condition.

The accommodation comprises; entrance hall, though lounge, kitchen/breakfast room and a conservatory with bi-fold doors leading to the rear garden on the ground floor with three bedrooms and a family bathroom on the first floor.