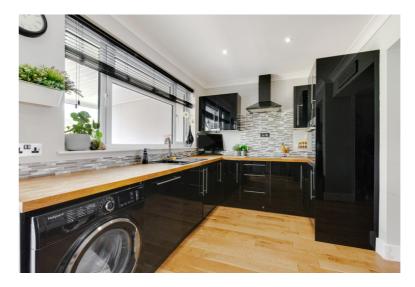

This extremely well presented home has been well maintained and is in excellent decorative condition.

The accommodation comprises; entrance hall, though lounge, kitchen/breakfast room and a conservatory with bi-fold doors leading to the rear garden on the ground floor with three bedrooms and a family bathroom on the first floor.

Features include a modern fitted kitchen, contemporary bathroom suite, double glazing and gas central heating and a large summerhouse/garden room with a sauna room built in at the end of the rear garden.