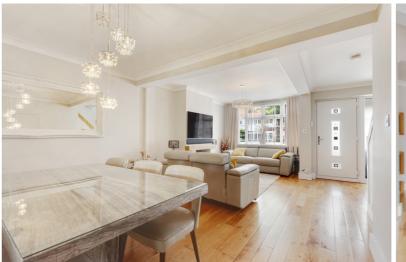

This extremely well presented home has been well maintained and is in excellent decorative condition.

The accommodation comprises; entrance hall, though lounge, kitchen/breakfast room and a conservatory with bi-fold doors leading to the rear garden on the ground floor with three bedrooms and a family bathroom on the first floor.