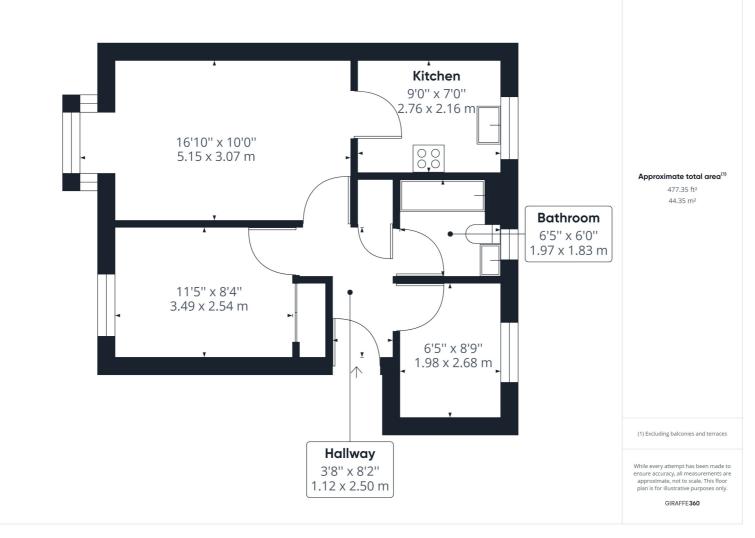

The accommodation begins with a communal entrance hall with a stairway rising to all floors. Entering the apartment there is a hallway with access to all rooms including spacious lounge/diner with a walk-in bay window, two bedrooms with a built-in wardrobe in the main bedroom and a family bathroom. The separate fitted kitchen offers an integrated electric oven with space and services for a fridge and washing machine. Within the development is ample shared parking for residents; the property is offered with a new lease of 150 years with a peppercorn ground rent.

All measurements are approximate and quoted in metric with imperial equivalents and for general guidance only and whilst every attempt has been made to ensure accuracy, they must not be relied on. The fixtures, fittings and appliances referred to have not been tested and therefore no guarantee can be given and that they are in working order. Internal photographs are reproduced for general information and it must not be inferred that any item shown is included with the property. For a free valuation, contact the numbers listed on the brochure.