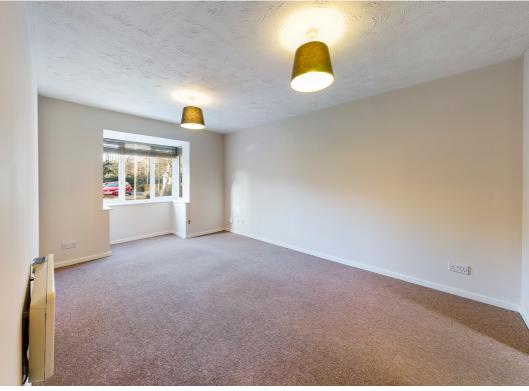

The accommodation begins with a communal entrance hall with a stairway rising to all floors. Entering the apartment there is a hallway with access to all rooms including spacious lounge/diner with a walk-in bay window, two bedrooms with a built-in wardrobe in the main bedroom and a family bathroom. The separate fitted kitchen offers an integrated electric oven with space and services for a fridge and washing machine. Within the development is ample shared parking for residents; the property is offered with a new lease of 150 years with a peppercorn ground rent.