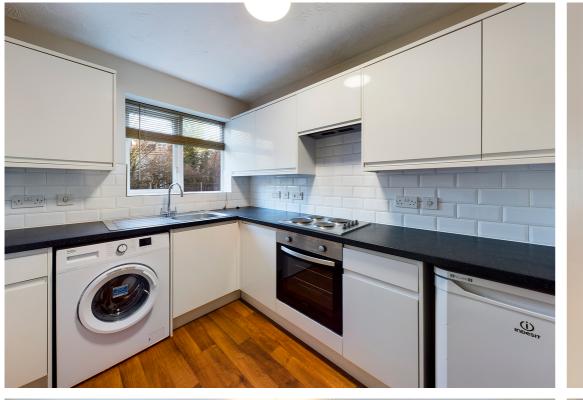

The accommodation begins with a communal entrance hall with a stairway rising to all floors. Entering the apartment there is a hallway with access to all rooms including spacious lounge/diner with a walk-in bay window, two bedrooms with a built-in wardrobe in the main bedroom and a family bathroom. The separate fitted kitchen offers an integrated electric oven with space and services for a fridge and washing machine. Within the development is ample shared parking for residents; the property is offered with a new lease of 150 years with a peppercorn ground rent.