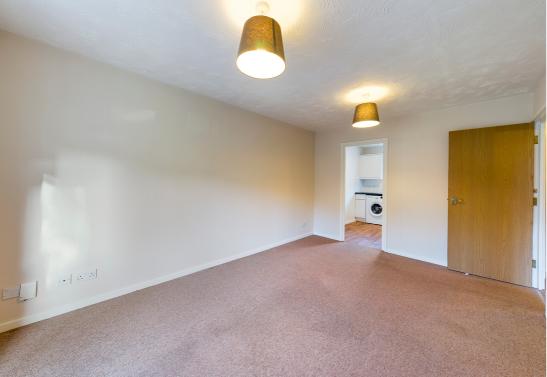

The accommodation begins with a communal entrance hall with a stairway rising to all floors. Entering the apartment there is a hallway with access to all rooms including spacious lounge/diner with a walk-in bay window, two bedrooms with a built-in wardrobe in the main bedroom and a family bathroom. The separate fitted kitchen offers an integrated electric oven with space and services for a fridge and washing machine. Within the development is ample shared parking for residents; the property is offered with a new lease of 150 years with a peppercorn ground rent.