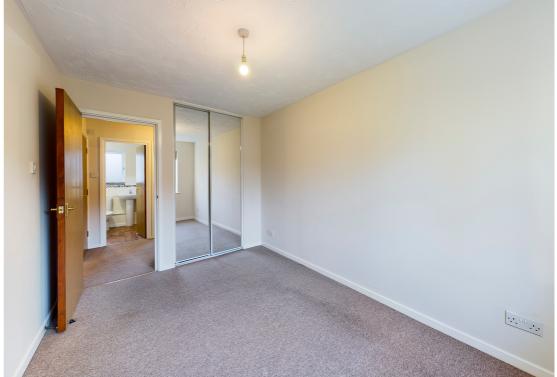

The accommodation begins with a communal entrance hall with a stairway rising to all floors. Entering the apartment there is a hallway with access to all rooms including spacious lounge/diner with a walk-in bay window, two bedrooms with a built-in wardrobe in the main bedroom and a family bathroom. The separate fitted kitchen offers an integrated electric oven with space and services for a fridge and washing machine. Within the development is ample shared parking for residents; the property is offered with a new lease of 150 years with a peppercorn ground rent.