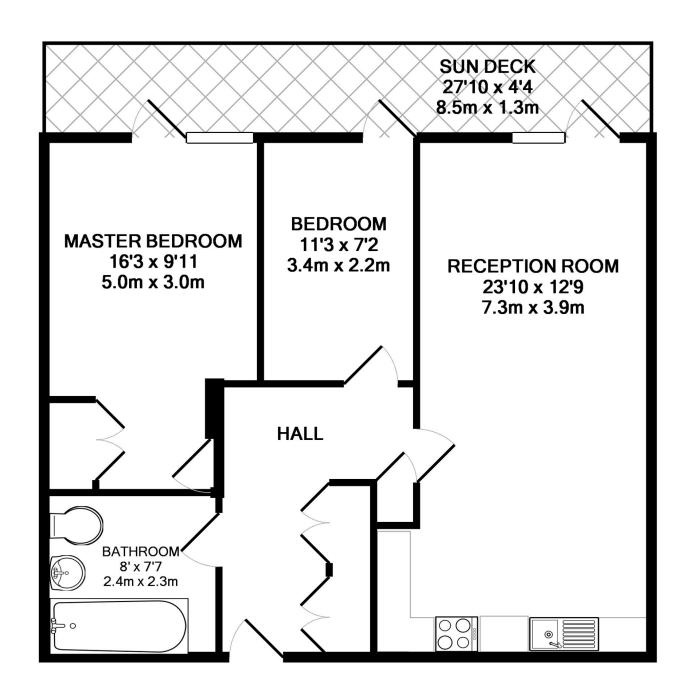

## 5 HARPER STUDIOS, LOVE LANE, WOOLWICH SE18 6GW

## TOTAL APPROX. FLOOR AREA 661 SQ.FT. (61.4 SQ.M.)

Whilst every attempt has been made to ensure the accuracy of the floor plan contained here, measurements of doors, windows, rooms and any other items are approximate and no responsibility is taken for any error, omission, or mis-statement. This plan is for illustrative purposes only and should be used as such by any prospective purchaser. The services, systems and appliances shown have not been tested and no guarantee as to their operability or efficiency can be given