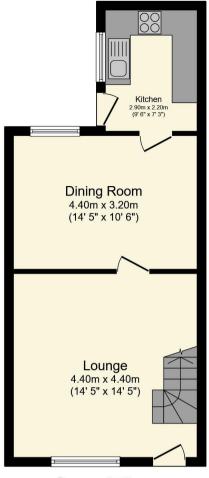

The property benefits from double glazing, gas central heating throughout.

The council tax band is A.

This is a leasehold property with 999 years on the lease from 1889; the ground rent is £10.50pa.

The interior of this property comprises a spacious living room, dining room and fitted kitchen on the ground floor. The first floor consists of 3 bedrooms and the family bathroom. The exterior boasts a private rear yard, perfect for enjoying the summer months.

This exciting opportunity should not be missed! All enquiries can be made through Bettermove on 0330 004 0050.

**Ground Floor** 

**First Floor** 

Total floor area 74.4 sq.m. (800 sq.ft.) approx

20-22 Bridge End, Leeds, LS1 4DJ t: 0330 004 0050 e: hello@bettermove.co.uk www.bettermove.co.uk