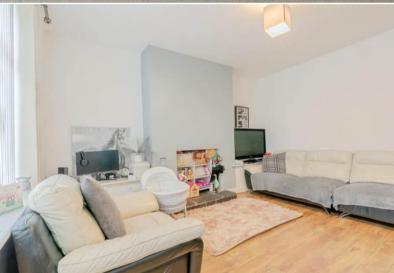

The property benefits from double glazing, gas central heating throughout.

The council tax band is A.

This is a leasehold property with 999 years on the lease from 1889; the ground rent is £10.50pa.

The interior of this property comprises a spacious living room, dining room and fitted kitchen on the ground floor. The first floor consists of 3 bedrooms and the family bathroom. The exterior boasts a private rear yard, perfect for enjoying the summer months.