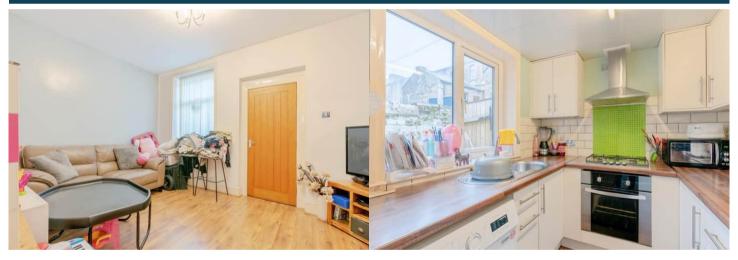

The property benefits from double glazing, gas central heating throughout.

The council tax band is A.

This is a leasehold property with 999 years on the lease from 1889; the ground rent is £10.50pa.

The interior of this property comprises a spacious living room, dining room and fitted kitchen on the ground floor. The first floor consists of 3 bedrooms and the family bathroom. The exterior boasts a private rear yard, perfect for enjoying the summer months.