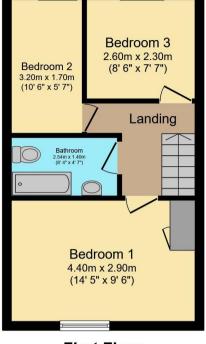

The property benefits from double glazing, gas central heating throughout.

The council tax band is A.

This is a leasehold property with 999 years on the lease from 1889; the ground rent is £10.50pa.

The interior of this property comprises a spacious living room, dining room and fitted kitchen on the ground floor. The first floor consists of 3 bedrooms and the family bathroom. The exterior boasts a private rear yard, perfect for enjoying the summer months.

This exciting opportunity should not be missed! All enquiries can be made through Bettermove on 0330 004 0050.

**Ground Floor** 

**First Floor** 

Total floor area 74.4 sq.m. (800 sq.ft.) approx

20-22 Bridge End, Leeds, LS1 4DJ t: 0330 004 0050 e: hello@bettermove.co.uk www.bettermove.co.uk