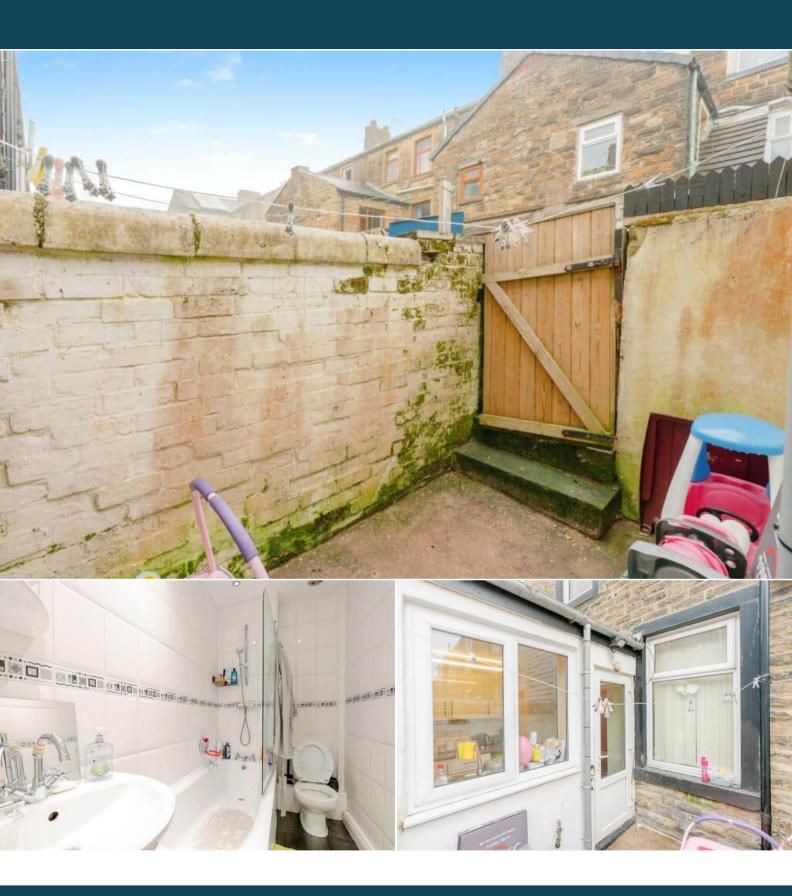

The property benefits from double glazing, gas central heating throughout.

The council tax band is A.

This is a leasehold property with 999 years on the lease from 1889; the ground rent is £10.50pa.

The interior of this property comprises a spacious living room, dining room and fitted kitchen on the ground floor. The first floor consists of 3 bedrooms and the family bathroom. The exterior boasts a private rear yard, perfect for enjoying the summer months.