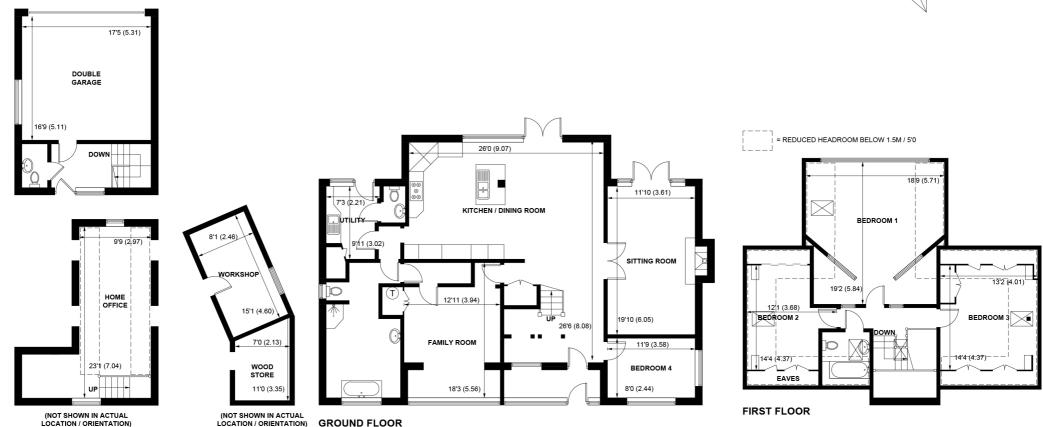

The ground floor accommodation comprises a large live-in kitchen family room, a sitting room with wood burning stove with further doors to the garden, a ground floor bedroom, study or private office, a large four piece bathroom suite and good sized utility room. Both principle reception rooms have adjoining decked al-fresco entertaining areas, perfect to enjoy the views over the grounds.

The first floor has a superb principal bedroom with dramatic vaulted ceiling with views over the grounds and forest and two dressing areas. There are two further well proportioned bedrooms with a family bathroom.

Brookwood is approached over a private driveway leading to an ample parking area and garage with home office over. The property offers flexible accommodation especially on the ground floor. The front door leads to a large glass veranda and in turn to the galleried entrance hallway from which is the live in kitchen family room with floor to ceiling windows and stunning views out onto the secluded grounds can be found.

## APPROXIMATE GROSS INTERNAL AREA = 2543 SQ FT / 236.3 SQ M OUTBUILDINGS = 870 SQ FT / 80.8 SQ M TOTAL = 3413 SQ FT / 317.1 SQ M

023 8028 4411 www.fellsgulliver.com