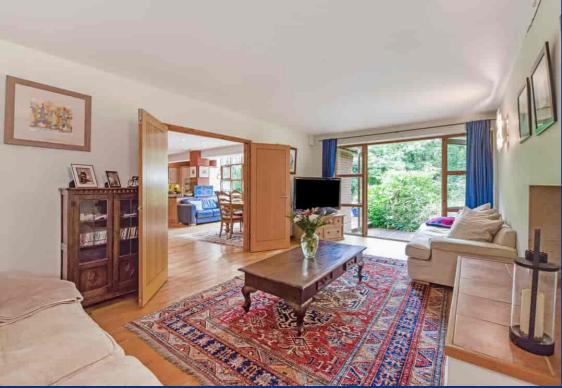

The ground floor accommodation comprises a large live-in kitchen family room, a sitting room with wood burning stove with further doors to the garden, a ground floor bedroom, study or private office, a large four piece bathroom suite and good sized utility room. Both principle reception rooms have adjoining decked al-fresco entertaining areas, perfect to enjoy the views over the grounds.