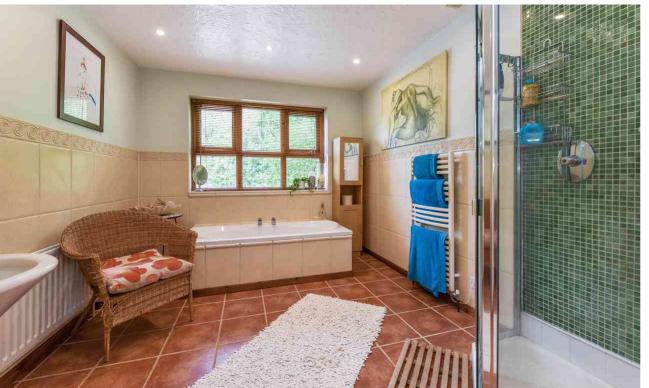

The ground floor accommodation comprises a large live-in kitchen family room, a sitting room with wood burning stove with further doors to the garden, a ground floor bedroom, study or private office, a large four piece bathroom suite and good sized utility room. Both principle reception rooms have adjoining decked al-fresco entertaining areas, perfect to enjoy the views over the grounds.