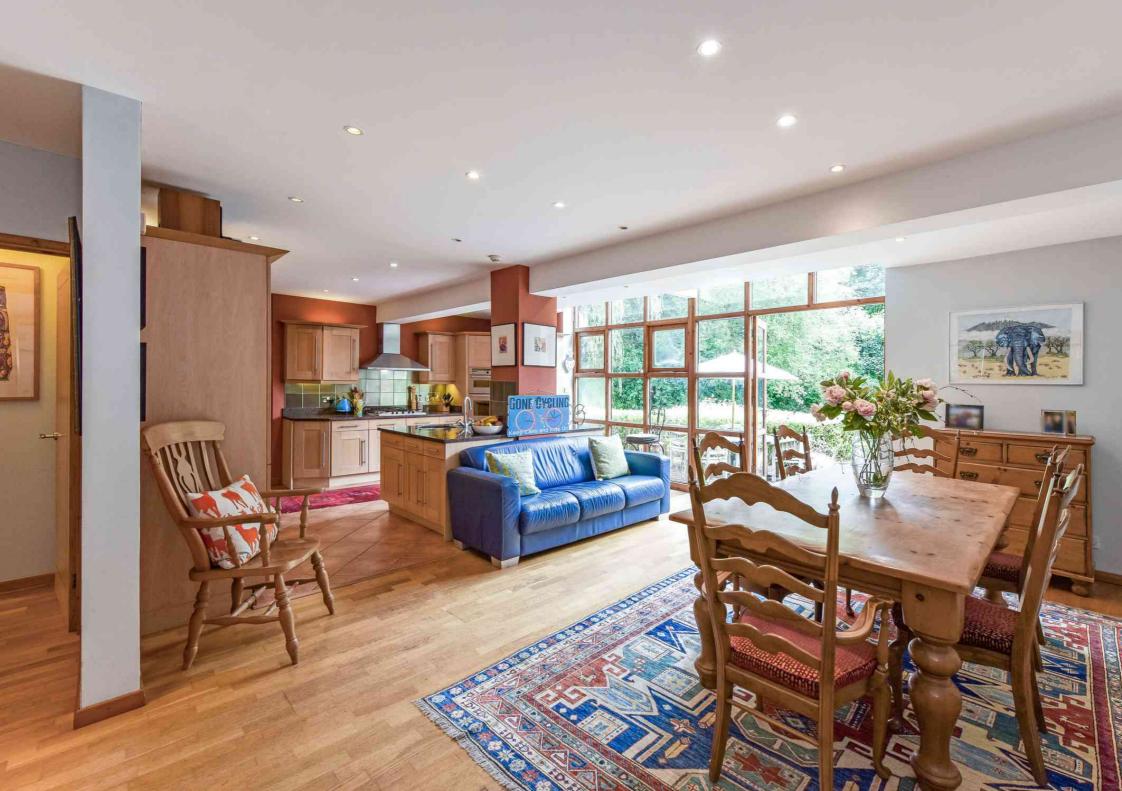

The ground floor accommodation comprises a large live-in kitchen family room, a sitting room with wood burning stove with further doors to the garden, a ground floor bedroom, study or private office, a large four piece bathroom suite and good sized utility room. Both principle reception rooms have adjoining decked al-fresco entertaining areas, perfect to enjoy the views over the grounds.

Brookwood is approached over a private driveway leading to an ample parking area and garage with home office over. The property offers flexible accommodation especially on the ground floor. The front door leads to a large glass veranda and in turn to the galleried entrance hallway from which is the live in kitchen family room with floor to ceiling windows and stunning views out onto the secluded grounds can be found.