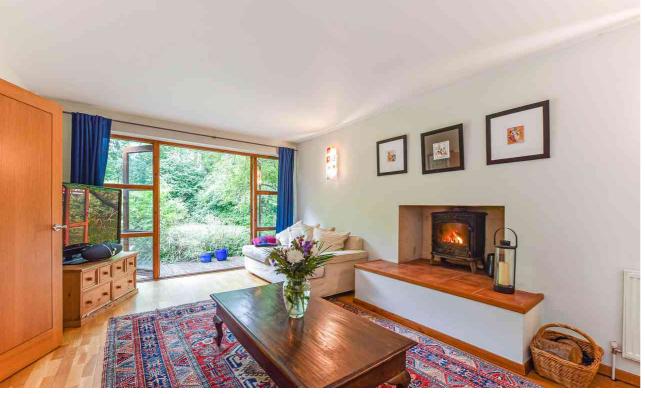

The ground floor accommodation comprises a large live-in kitchen family room, a sitting room with wood burning stove with further doors to the garden, a ground floor bedroom, study or private office, a large four piece bathroom suite and good sized utility room. Both principle reception rooms have adjoining decked al-fresco entertaining areas, perfect to enjoy the views over the grounds.