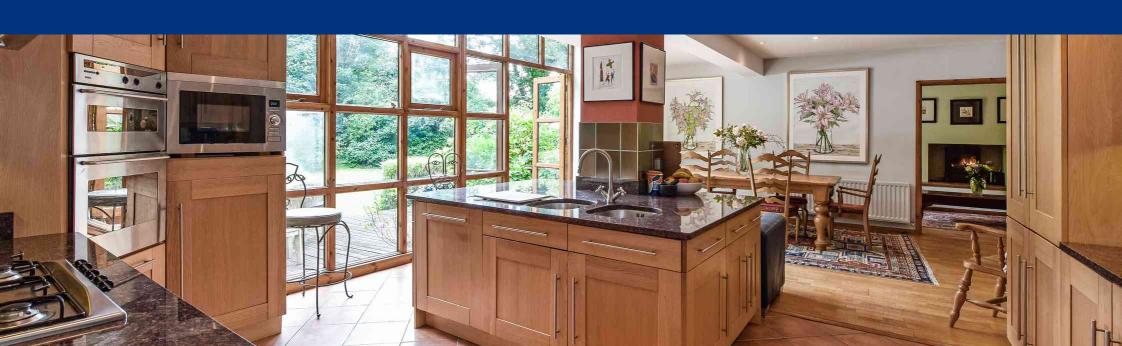

The ground floor accommodation comprises a large live-in kitchen family room, a sitting room with wood burning stove with further doors to the garden, a ground floor bedroom, study or private office, a large four piece bathroom suite and good sized utility room. Both principle reception rooms have adjoining decked al-fresco entertaining areas, perfect to enjoy the views over the grounds.

Brookwood is approached over a private driveway leading to an ample parking area and garage with home office over. The property offers flexible accommodation especially on the ground floor. The front door leads to a large glass veranda and in turn to the galleried entrance hallway from which is the live in kitchen family room with floor to ceiling windows and stunning views out onto the secluded grounds can be found.