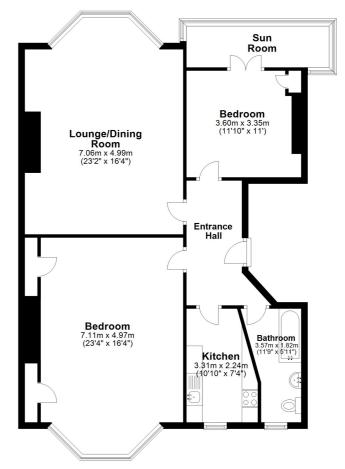

#### **Entrance Hall**

### Lounge/Dining Room

23' 2" x 16' 4" (7.06m x 4.98m)

#### Kitchen

10' 10" x 7' 4" (3.30m x 2.24m)

#### **Bathroom**

11' 9" x 5' 11" (3.58m x 1.80m)

#### **Bedroom One**

23' 4" x 16' 4" (7.11m x 4.98m)

#### **Bedroom Two**

11' 10" x 11' 0" (3.61m x 3.35m)

#### Sun Room

#### **Ground Floor**

Total area: approx. 96.1 sq. metres (1034.3 sq. feet)

Whilst every attempt has been made to ensure the accuracy of the floor plan contained here, measurements of doors, windows, rooms and any other items are approximate and no responsibility is taken for any error, omission or mis-statement. This plan is for illustrative purposes only and should be used as such by any prospective purchaser. Plan produced using PlanUp.