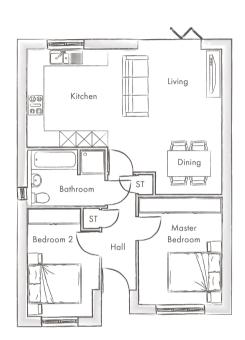

## Accommodation

**Entrance Hallway** 

Lounge/Dining 5.37m x 4.21m (17' 7" x 13' 10")

Kitchen 3.60m x 2.96m (11' 10" x 9' 9")

Master Bedroom 3.95m x 3.06m (13' 0" x 10' 0")

Bedroom Two 3.99m x 2.65m (13' 1" x 8' 8")

Bathroom 2.77m x 2.04m (9' 1" x 6' 8")

Outside

Landscaped Gardens

**Two Parking Spaces** 