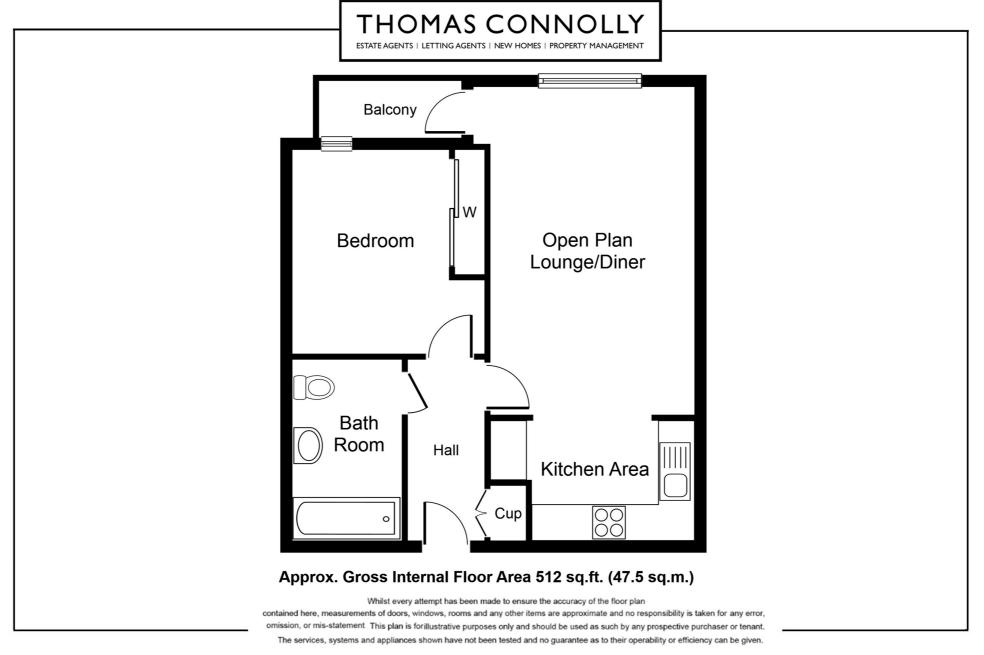

The apartment in brief comprises of; entrance hall, sitting/dining room with balcony, kitchen, double bedroom and bathroom. Outside there is private gated parking to the rear of the building. This property is directly above The Hub Piazza, restaurants and all local amenities.

#### FIRST FLOOR APARTMENT

**ENTRANCE HALL** 

**KITCHEN** 

9' 6" x 6' 8" (2.90m x 2.03m)

SITTING ROOM

17' 5" x 11' 2" (5.31m x 3.40m)

**BALCONY OFF SITTING ROOM** 

**BEDROOM** 

10' 6" x 11' 2" (3.20m x 3.40m)

**BATHROOM** 

SECURE ALLOCATED PARKING FOR ONE CAR