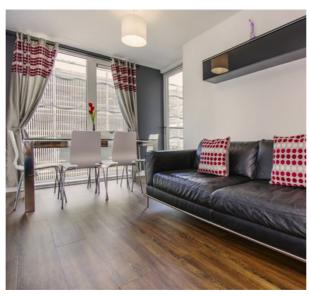

#### FIRST FLOOR APARTMENT

**ENTRANCE HALL** 

**KITCHEN** 

9' 6" x 6' 8" (2.90m x 2.03m)

SITTING ROOM

17' 5" x 11' 2" (5.31m x 3.40m)

**BALCONY OFF SITTING ROOM** 

**BEDROOM** 