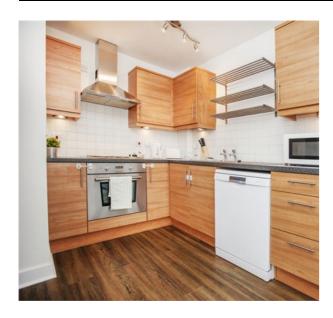

#### FIRST FLOOR APARTMENT

**ENTRANCE HALL** 

**KITCHEN** 

9' 6" x 6' 8" (2.90m x 2.03m)

SITTING ROOM

17' 5" x 11' 2" (5.31m x 3.40m)

**BALCONY OFF SITTING ROOM** 

**BEDROOM** 