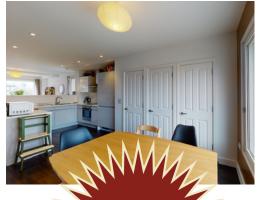

## LANDMANN POINT, PEARTREE WAY, GREENWICH, LONDON SE10 OGW\*

Open plan living room/kitchen area with access to large balcony via double glazed doors. Secondary corner balcony off the living room • Two large double bedrooms with access to balcony • Ample storage space including a walk-in closet room off the hallway, a three-doored cupboard in the dining area, and a large double cupboard housing the washer/dryer • Bathroom with Saloni wall tiles, thermostatic shower facility over bath and fitted shower screen • Video entry system • 24 hour Concierge • District central heating system • Prewired for Sky+ • Double glazing • Lift to all floors