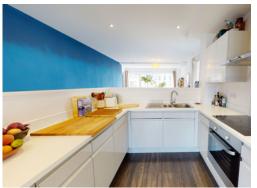

## LANDMANN POINT, PEARTREE WAY, GREENWICH, LONDON SE10 OGW\*

Open plan living room/kitchen area with access to large balcony via double glazed doors. Secondary corner balcony off the living room • Two large double bedrooms with access to balcony • Ample storage space including a walk-in closet room off the hallway, a three-doored cupboard in the dining area, and a large double cupboard housing the washer/dryer • Bathroom with Saloni wall tiles, thermostatic shower facility over bath and fitted shower screen • Video entry system • 24 hour Concierge • District central heating system • Prewired for Sky+ • Double glazing • Lift to all floors