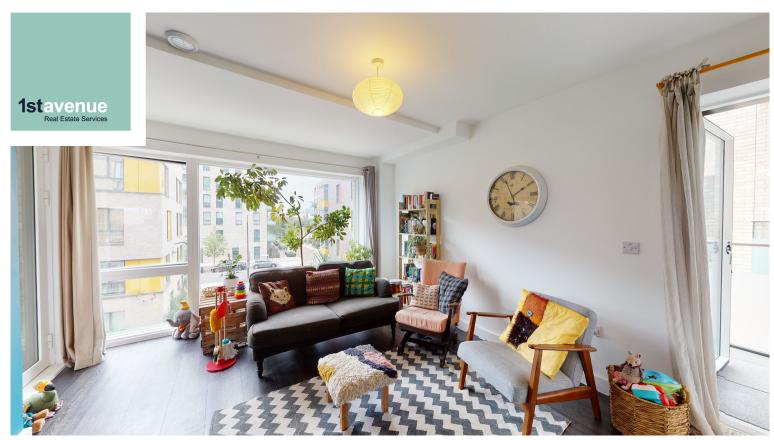

## LANDMANN POINT, PEARTREE WAY, GREENWICH, LONDON SE10 OGW\*

Open plan living room/kitchen area with access to large balcony via double glazed doors. Secondary corner balcony off the living room • Two large double bedrooms with access to balcony • Ample storage space including a walk-in closet room off the hallway, a three-doored cupboard in the dining area, and a large double cupboard housing the washer/dryer • Bathroom with Saloni wall tiles, thermostatic shower facility over bath and fitted shower screen • Video entry system • 24 hour Concierge • District central heating system • Prewired for Sky+ • Double glazing • Lift to all floors