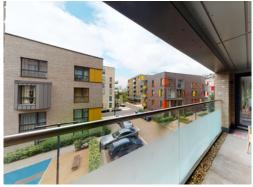

## LANDMANN POINT, PEARTREE WAY, GREENWICH, LONDON SE10 OGW\*

Open plan living room/kitchen area with access to large balcony via double glazed doors. Secondary corner balcony off the living room • Two large double bedrooms with access to balcony • Ample storage space including a walk-in closet room off the hallway, a three-doored cupboard in the dining area, and a large double cupboard housing the washer/dryer • Bathroom with Saloni wall tiles, thermostatic shower facility over bath and fitted shower screen • Video entry system • 24 hour Concierge • District central heating system • Prewired for Sky+ • Double glazing • Lift to all floors