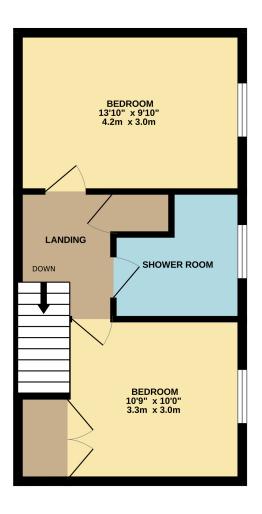

## **FLOORPLAN**

**Manxmove** 

GROUND FLOOR 326 sq.ft. (30.3 sq.m.) approx.

1ST FLOOR 383 sq.ft. (35.6 sq.m.) approx.

TOTAL FLOOR AREA: 709 sq.ft. (65.8 sq.m.) approx. Whilst every attempt has been made to ensure the accuracy of the floorpian contained here, measurements of doors, windows, rooms and any other items are approximate and no responsibility is taken for any error, omission or mis-statement. This plan is for illustrative purposes only and should be used as such by any prospective purchase. The services, systems and appliances shown have not been tested and no guarantee as to their operability or efficiency can be given. Made with Metropix #2020