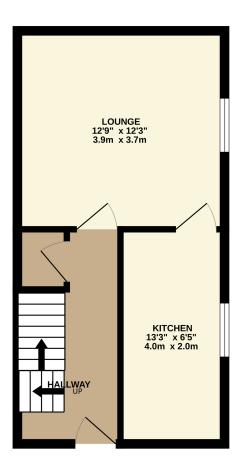

## **FLOORPLAN**

**Manxmove** 

GROUND FLOOR 326 sq.ft. (30.3 sq.m.) approx.

1ST FLOOR 383 sq.ft. (35.6 sq.m.) approx.

TOTAL FLOOR AREA: 709 sq.ft. (65.8 sq.m.) approx. Whilst every attempt has been made to ensure the accuracy of the floorpian contained here, measurements of doors, windows, rooms and any other items are approximate and no responsibility is taken for any error, omission or mis-statement. This plan is for illustrative purposes only and should be used as such by any prospective purchase. The services, systems and appliances shown have not been tested and no guarantee as to their operability or efficiency can be given. Made with Metropix #2020