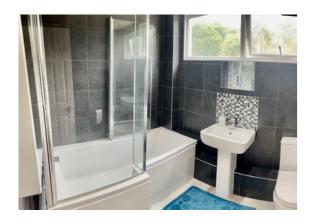

The family bathroom is attractively tiled and comprises a quality white suite including a panelled, shower/bath with screen over, pedestal wash basin, w.c., stainless steel heated towel rail.

Outside the property is approached via a long driveway which provides parking for several cars.