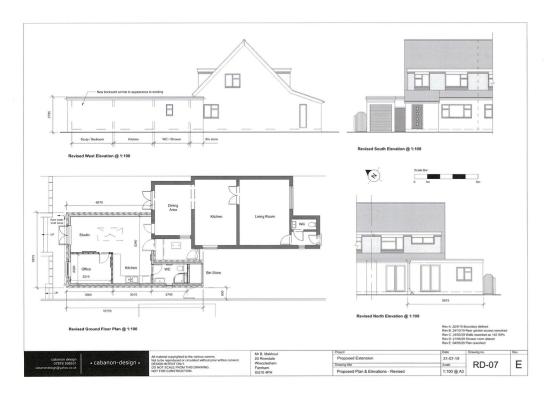

\* Semi detached house \* 3/4 Bedrooms \* Modern bathroom suite \* Impressive kitchen/breakfast room \* Driveway for several cars \* Enclosed rear garden \* Walking of Weydon School \* PP granted in 2020 to increase ground floor

Material Information - As rented out to students completion cannot take place before 1st September 2024. Ultrafast broadband available and good mobile signal apart from the provider "Three" for data only. Gas fired central heating. The application (Planning Application WA/2020/1208 - Valid From 24/07/2020) for extension was approved but delayed due to Covid. Their circumstances changed in 2022/23 so did not complete. They only dug the foundation and had to return the garden to usable condition just before it was rented out.