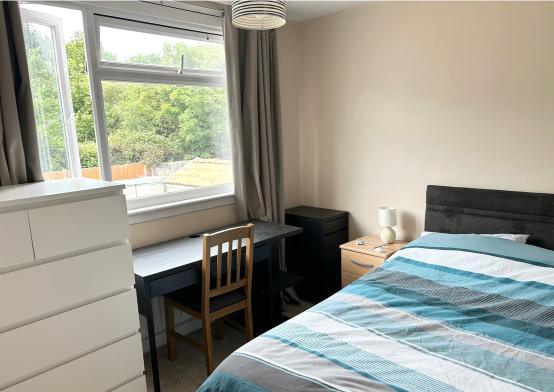

The master bedroom has a upvc double glazed window that overlooks the front forecourt and a recessed airing cupboard/wardrobe.

Bedroom 2 and 3 both benefit from upvc double glazed windows and a radiator and the smaller of the two rooms enjoys a bulkhead storage cupboard.