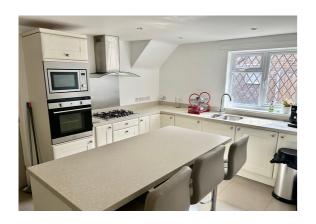

Bi-folding doors then lead through to a stunning kitchen/breakfast room with a upvc double glazed window to the side. This room is fitted out with a range of matching floor and wall units, impressive worktops with inset 1 1/2 bowl sink, 5 ring stainless steel gas hob with matching back plate and light/extractor over, built in oven and microwave, space for American style fridge/freezer, integrated washing machine and dishwasher. There is also a central island unit with matching worktop and cupboards under.