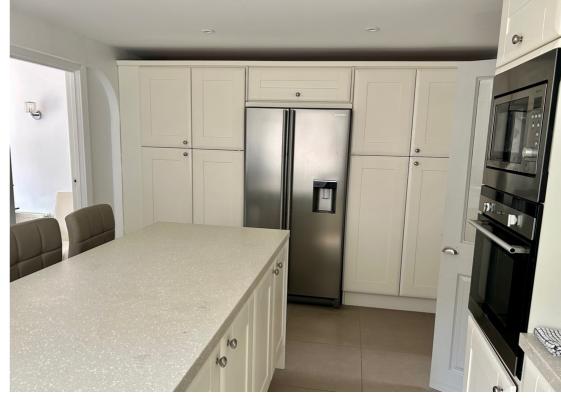

Bi-folding doors then lead through to a stunning kitchen/breakfast room with a upvc double glazed window to the side. This room is fitted out with a range of matching floor and wall units, impressive worktops with inset 1 1/2 bowl sink, 5 ring stainless steel gas hob with matching back plate and light/extractor over, built in oven and microwave, space for American style fridge/freezer, integrated washing machine and dishwasher. There is also a central island unit with matching worktop and cupboards under.