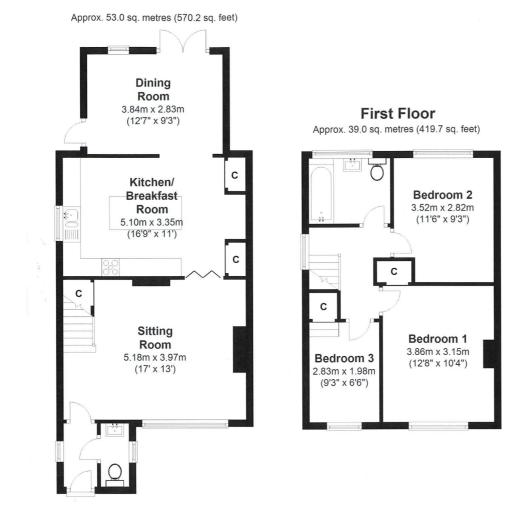

On the ground floor the property is approached through an entrance hall with a cloakroom/w.c. off.

This in turn then leads into the sitting room which benefits from a upvc double glazed window that overlooks the front forecourt and this room enjoys an impressive wood burning stove with slate hearth, t.v. point, stairs to first floor with storage under and a radiator.

Bi-folding doors then lead through to a stunning kitchen/breakfast room with a upvc double glazed window to the side. This room is fitted out with a range of matching floor and wall units, impressive worktops with inset 1 1/2 bowl sink, 5 ring stainless steel gas hob with matching back plate and light/extractor over, built in oven and microwave, space for American style fridge/freezer, integrated washing machine and dishwasher. There is also a central island unit with matching worktop and cupboards under.

The dining room benefits from being dual aspect with a side door and French doors that lead out directly onto the rear garden.

On the first floor there is a landing with panelled doors to all rooms and access to roof void.

The master bedroom has a upvc double glazed window that overlooks the front forecourt and a recessed airing cupboard/wardrobe.

Bedroom 2 and 3 both benefit from upvc double glazed windows and a radiator and the smaller of the two rooms enjoys a bulkhead storage cupboard.

The family bathroom is attractively tiled and comprises a quality white suite including a panelled, shower/bath with screen over, pedestal wash basin, w.c., stainless steel heated towel rail.

Outside the property is approached via a long driveway which provides parking for several cars.

## **Local Authority**

Waverley Band D

House area: approx. 92.0 sq. metres (990.3 sq. feet)

15 Downing Street, Farnham, Surrey, GU9 7PB

Tel: 01252 718018

Email: sales@keatsfearn.co.uk Web: www.keatsfearn.co.uk