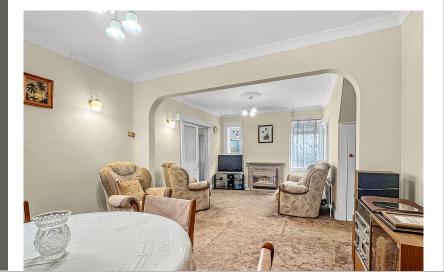

#### **Ground Floor Accommodation**

**Entrance Hall** 

Lounge/Diner

22' 7" x 10' 10" (6.88m x 3.30m)