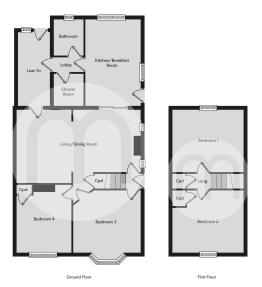

#### Floorplans

#### **Ground Floor Accommodation**

**Entrance Hall** 

Lounge/Diner

22' 7" x 10' 10" (6.88m x 3.30m)

#### Kitchen/Breakfast Room

15' 5" x 9' 4" (4.70m x 2.84m)

#### Family Bathroom

**Shower Room** 

Lean-to

#### **Bedroom One**

12' 1" x 10' 0" (3.68m x 3.05m)

#### **Bedroom Two**

11' 8" x 10' 6" (3.56m x 3.20m)

#### First Floor Accommodation

#### **Bedroom Three**

10' 9" x 9' 8" (3.28m x 2.95m)

#### **Bedroom Four**

10' 9" x 9' 8" (3.28m x 2.95m)