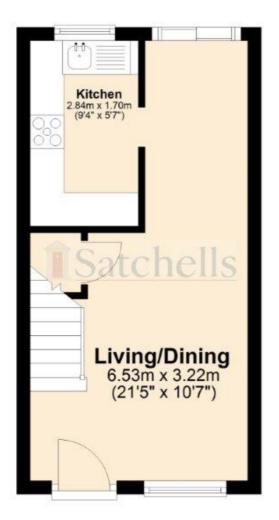

## Ground Floor Living/Dining Room:

Abt. 12' 1" x 10' 7" (3.68m x 3.23m) Window to front aspect. Sliding doors to rear garden. Laminate flooring. Two electric radiators. Door to front. Stairs leading up. Built in under stair storage.

#### Kitchen:

Abt. 9' 4" x 5' 7" (2.84m x 1.70m) Window to rear aspect. Laminate flooring. Plumbed appliances. Integrated oven, electric hob and extractor fan. Worktops with under and over cupboards. Sink and drainer. Sliding door.

### **Ground Floor**