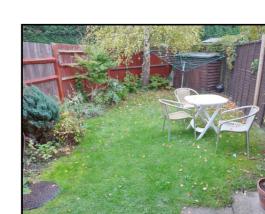

### Outside Garden:

Enclosed rear garden mostly laid to lawn with shrub borders. Gated side access. Small front garden.