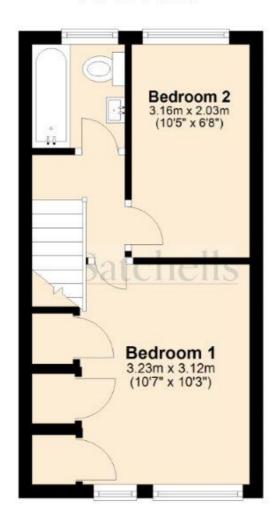

### First Floor Bedroom One:

Abt. 10' 7" x 10' 3" (3.23m x 3.12m) Carpet. Window to front aspect. Built in wardrobes. Built in cupboard. Electric radiator.

### **Bedroom Two:**

Abt. 10' 5" x 10' 3" (3.17m x 3.12m) Carpet. Window to rear aspect.

Electric radiator.

#### Bathroom:

Lino flooring. Sink. WC. Bath with electric shower and glass shower screen. Privacy window to rear aspect. Heater. Extractor fan.

### **First Floor**

For illustrative purposes only - NOT TO SCALE - Measurements shown are approximate. The size and position of doors, windows, appliances and other features are approximate.

Plan produced using PlanUp.