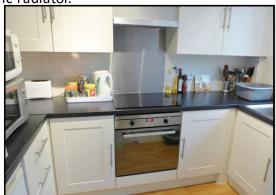

#### Kitchen:

Abt. 9' 4" x 5' 7" (2.84m x 1.70m) Window to rear aspect. Laminate flooring. Plumbed appliances. Integrated oven, electric hob and extractor fan. Worktops with under and over cupboards. Sink and drainer. Sliding door.