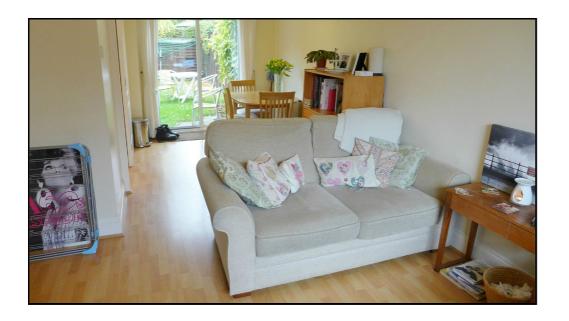

## Ground Floor Living/Dining Room:

Abt. 12' 1" x 10' 7" (3.68m x 3.23m) Window to front aspect. Sliding doors to rear garden. Laminate flooring. Two electric radiators. Door to front. Stairs leading up. Built in under stair storage.