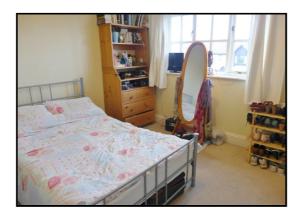

### First Floor Bedroom One:

Abt. 10' 7" x 10' 3" (3.23m x 3.12m) Carpet. Window to front aspect. Built in wardrobes. Built in cupboard. Electric radiator.

### **Bedroom Two:**

Abt. 10' 5" x 10' 3" (3.17m x 3.12m) Carpet. Window to rear aspect.

Electric radiator.