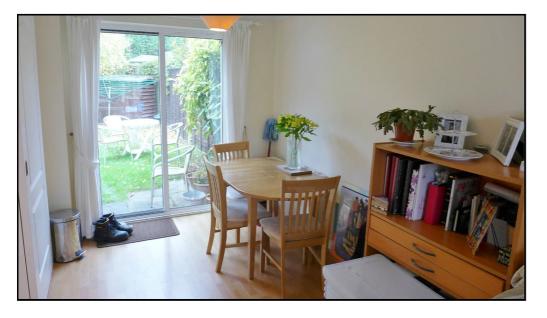

## Ground Floor Living/Dining Room:

Abt. 12' 1" x 10' 7" (3.68m x 3.23m) Window to front aspect. Sliding doors to rear garden. Laminate flooring. Two electric radiators. Door to front. Stairs leading up. Built in under stair storage.