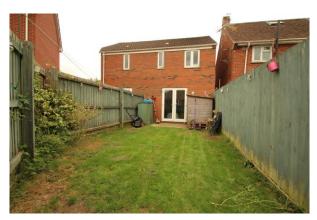

On the first floor there are two bedrooms and a family bathroom which has a white suite of panel enclosed bath, pedestal wash hand basin and low level wc.

To the front is parking for two cars. A path leads to a small area of garden enclosed by picket fence and to the front entrance door. The fully enclosed rear garden is laid mainly to lawn with a paved patio. There is a small timber shed.