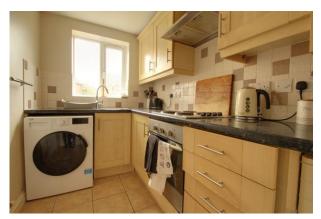

#### Description

This modern two-bedroom semi detached home is located close to the village primary school and is within walking distance of the village facilities. The ground floor comprises an entrance hall with staircase to the first floor, doors to principal rooms and door to downstairs cloakroom which is fitted with a modern suite of low level wc and wash hand basin. The kitchen located to the front is fitted with a range of matching base, drawer and wall units incorporating a single drainer sink unit, work surfaces, electric hob, oven and canopy. There is plumbing and space for for washing machine. The good sized sitting / dining room has an understairs storage cupboard and French doors enjoying a view over the rear garden.