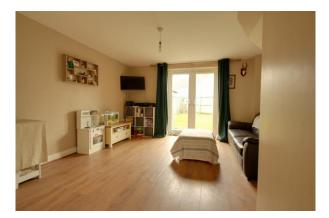

#### Description

This modern two-bedroom semi detached home is located close to the village primary school and is within walking distance of the village facilities. The ground floor comprises an entrance hall with staircase to the first floor, doors to principal rooms and door to downstairs cloakroom which is fitted with a modern suite of low level wc and wash hand basin. The kitchen located to the front is fitted with a range of matching base, drawer and wall units incorporating a single drainer sink unit, work surfaces, electric hob, oven and canopy. There is plumbing and space for for washing machine. The good sized sitting / dining room has an understairs storage cupboard and French doors enjoying a view over the rear garden.