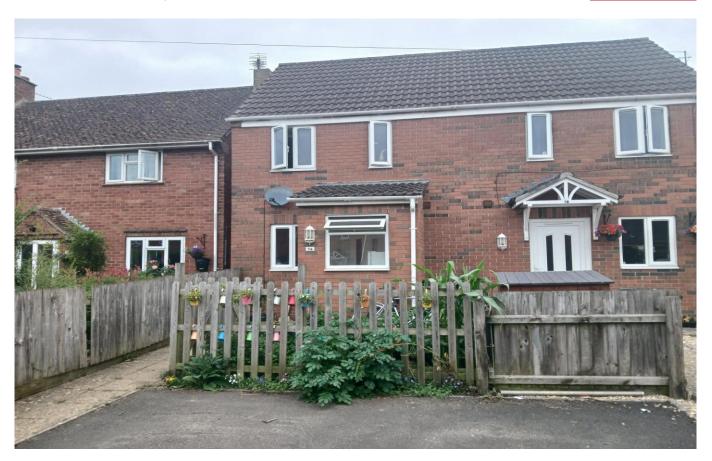

#### Description

This modern two-bedroom semi detached home is located close to the village primary school and is within walking distance of the village facilities. The ground floor comprises an entrance hall with staircase to the first floor, doors to principal rooms and door to downstairs cloakroom which is fitted with a modern suite of low level wc and wash hand basin. The kitchen located to the front is fitted with a range of matching base, drawer and wall units incorporating a single drainer sink unit, work surfaces, electric hob, oven and canopy. There is plumbing and space for for washing machine. The good sized sitting / dining room has an understairs storage cupboard and French doors enjoying a view over the rear garden.

On the first floor there are two bedrooms and a family bathroom which has a white suite of panel enclosed bath, pedestal wash hand basin and low level wc.

To the front is parking for two cars. A path leads to a small area of garden enclosed by picket fence and to the front entrance door. The fully enclosed rear garden is laid mainly to lawn with a paved patio. There is a small timber shed.