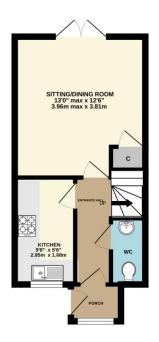

#### Description

This modern two-bedroom semi detached home is located close to the village primary school and is within walking distance of the village facilities. The ground floor comprises an entrance hall with staircase to the first floor, doors to principal rooms and door to downstairs cloakroom which is fitted with a modern suite of low level wc and wash hand basin. The kitchen located to the front is fitted with a range of matching base, drawer and wall units incorporating a single drainer sink unit, work surfaces, electric hob, oven and canopy. There is plumbing and space for for washing machine. The good sized sitting / dining room has an understairs storage cupboard and French doors enjoying a view over the rear garden.

On the first floor there are two bedrooms and a family bathroom which has a white suite of panel enclosed bath, pedestal wash hand basin and low level wc.

To the front is parking for two cars. A path leads to a small area of garden enclosed by picket fence and to the front entrance door. The fully enclosed rear garden is laid mainly to lawn with a paved patio. There is a small timber shed.

All mains services are connected to the property.

GROUND FLOOR 1ST FLOOR