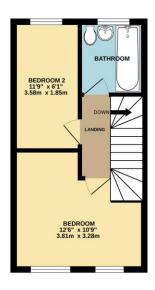

On the first floor there are two bedrooms and a family bathroom which has a white suite of panel enclosed bath, pedestal wash hand basin and low level wc.

To the front is parking for two cars. A path leads to a small area of garden enclosed by picket fence and to the front entrance door. The fully enclosed rear garden is laid mainly to lawn with a paved patio. There is a small timber shed.

All mains services are connected to the property.

GROUND FLOOR 1ST FLOOR