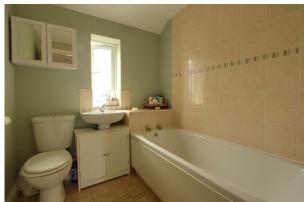

On the first floor there are two bedrooms and a family bathroom which has a white suite of panel enclosed bath, pedestal wash hand basin and low level wc.

To the front is parking for two cars. A path leads to a small area of garden enclosed by picket fence and to the front entrance door. The fully enclosed rear garden is laid mainly to lawn with a paved patio. There is a small timber shed.