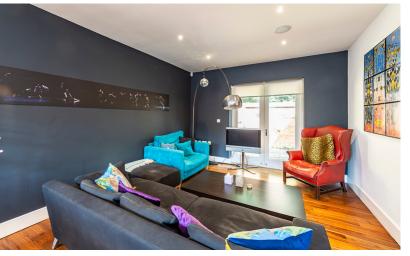

Entering through the front door, the accommodation welcomes with a spacious porch and bright entrance hall with double doors leading into a grand entertaining space with underfloor heating. Walking into the main reception area is a handcrafted kitchen with integrated ovens, gas hob with extractor hood over and dishwasher, opening up onto bright and airy lounge/diner space with four sets of double doors onto the outside decking and patio. There is an additional lounge space with another set of double doors to the rear patio area. Leading from the hallway is a lounge/snug and a playroom/bedroom leading to a shower room and large storage space. From the hallway is a downstairs WC and stairs leading to the first floor and basement. A utility room, separate boot room and access to double garage with electric door completes the ground floor.