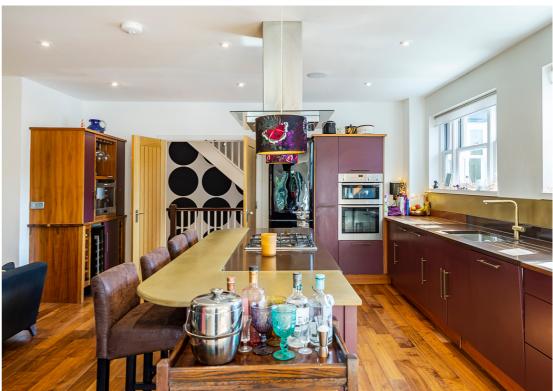

Entering through the front door, the accommodation welcomes with a spacious porch and bright entrance hall with double doors leading into a grand entertaining space with underfloor heating. Walking into the main reception area is a handcrafted kitchen with integrated ovens, gas hob with extractor hood over and dishwasher, opening up onto bright and airy lounge/diner space with four sets of double doors onto the outside decking and patio. There is an additional lounge space with another set of double doors to the rear patio area. Leading from the hallway is a lounge/snug and a playroom/bedroom leading to a shower room and large storage space. From the hallway is a downstairs WC and stairs leading to the first floor and basement. A utility room, separate boot room and access to double garage with electric door completes the ground floor.