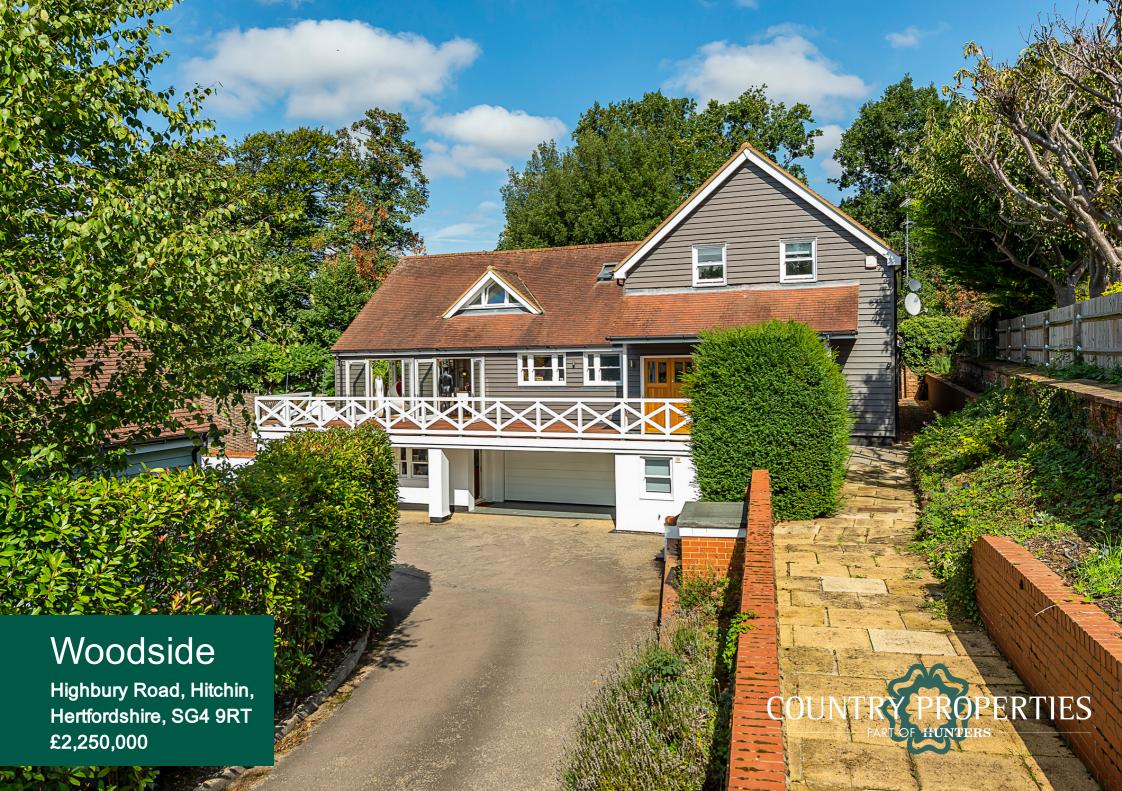

A truly superb and unique five bedroom detached home located in one of Hitchin's most enviable positions on a private gated driveway. The original property dates back to the 1950s, then rebuilt and remodelled in 2006/2007 to create flexible accommodation and provides incredible views over Hitchin and the surrounding countryside.

- · Four first floor bedrooms, two with ensuites
- Spectacular lounge with four sets of double doors
- · Built in wardrobes in master bedrooms
- Double garage with gardeners rooms and stores
- Under floor heating to ground floor
- Landscaped gardens and decked balcony
- 0.7 miles, 15 min walk to Hitchin town centre (as per Google maps)
- 0.8 miles, 15 mins walk to Hitchin train station (as per google maps)