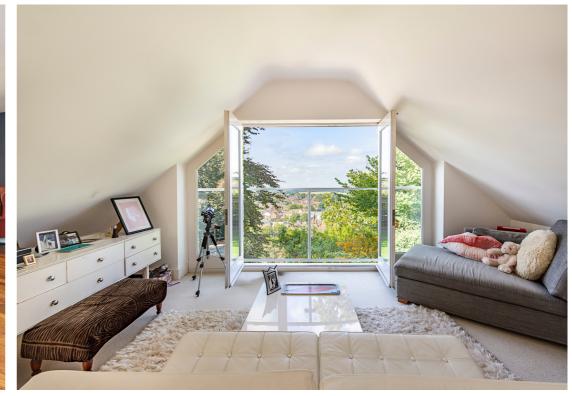

To the first floor is an open landing wrapping around the central staircase which leads to all bedrooms, family bathroom and access to the loft. The large, bright master bedroom boasts ample storage, ensuite shower room and triple aspect views with double doors to a Juliet balcony with incredible views over Hitchin. The second double bedroom has access to an ensuite shower room whilst the third and fourth bedrooms are also double rooms. Included in the family bathroom is a four piece suite containing WC, wash hand basin, bath and separate shower.