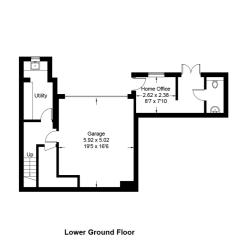

Moving to the ground floor level there is a utility room, separate boot room and access to double garage with electric door.

Internally, the property contains digital hard wired superfast broadband and an integrated entertainment system and speakers that can distribute TV and music to most rooms controlled via mobile or fitted key pads.

The outside of the property has two private, enclosed rear gardens, each mainly laid to lawn with patio space. To the front is raised decking stretching the width of the property. There is access to extensive storage and also has a home office with WC.

## Woodside, Windmill Hill Path

Approximate Gross Internal Area 333.8 sq m / 3593 sq ft Home Office = 14.4 sq m / 155 sq ft Total = 348.2 sq m / 3748 sq ft (Including Garage)

This plan is for layout guidance only.
Not drawn to scale unless stated.
Windows and door openings are approximate.
Whilst every care is taken in the preparation of this plan,
please check all dimensions,
shapes and comp