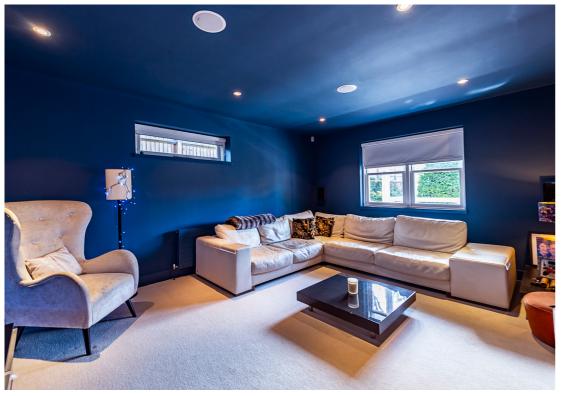

Entering through the front door, the accommodation welcomes with a spacious porch and bright entrance hall with double doors leading into a grand entertaining space with underfloor heating. Walking into the main reception area is a handcrafted kitchen with integrated ovens, gas hob with extractor hood over and dishwasher, opening up onto bright and airy lounge/diner space with four sets of double doors onto the outside decking and patio. There is an additional lounge space with another set of double doors to the rear patio area. Leading from the hallway is a lounge/snug and a playroom/bedroom leading to a shower room and large storage space. From the hallway is a downstairs WC and stairs leading to the first floor and basement. A utility room, separate boot room and access to double garage with electric door completes the ground floor.

- · Four first floor bedrooms, two with ensuites
- Spectacular lounge with four sets of double doors
- · Built in wardrobes in master bedrooms
- Double garage with gardeners rooms and stores
- Under floor heating to ground floor
- Landscaped gardens and decked balcony
- 0.7 miles, 15 min walk to Hitchin town centre (as per Google maps)
- 0.8 miles, 15 mins walk to Hitchin train station (as per google maps)