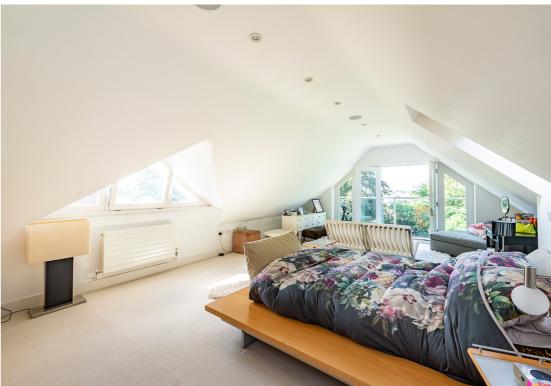

To the first floor is an open landing wrapping around the central staircase which leads to all bedrooms, family bathroom and access to the loft. The large, bright master bedroom boasts ample storage, ensuite shower room and triple aspect views with double doors to a Juliet balcony with incredible views over Hitchin. The second double bedroom has access to an ensuite shower room whilst the third and fourth bedrooms are also double rooms. Included in the family bathroom is a four piece suite containing WC, wash hand basin, bath and separate shower.