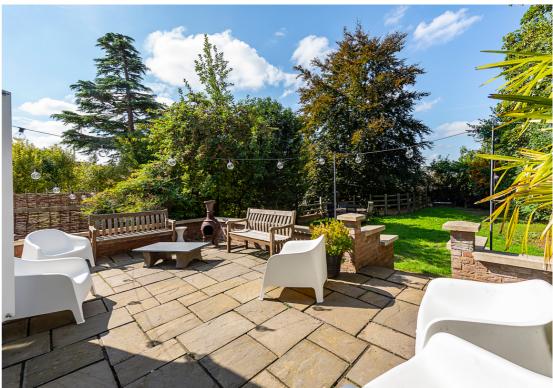

The outside of the property has two private, enclosed rear gardens, each mainly laid to lawn with patio space. To the front is raised decking stretching the width of the property. There is access to extensive storage and also has a home office with WC.