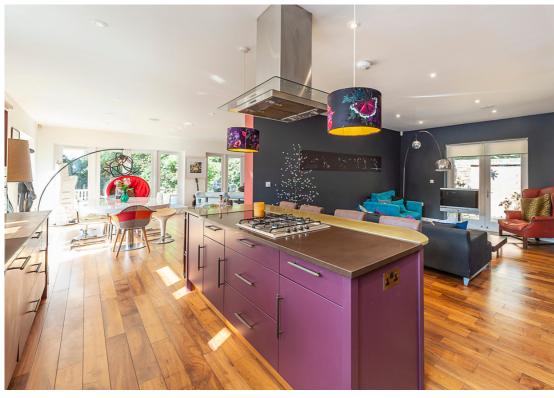

Entering through the front door, the accommodation welcomes with a spacious porch and bright entrance hall with double doors leading into a grand entertaining space with underfloor heating. Walking into the main reception area is a handcrafted kitchen with integrated ovens, gas hob with extractor hood over and dishwasher, opening up onto bright and airy lounge/diner space with four sets of double doors onto the outside decking and patio. There is an additional lounge space with another set of double doors to the rear patio area. Leading from the hallway is a lounge/snug and a playroom/bedroom leading to a shower room and large storage space. From the hallway is a downstairs WC and stairs leading to the first floor and basement. A utility room, separate boot room and access to double garage with electric door completes the ground floor.