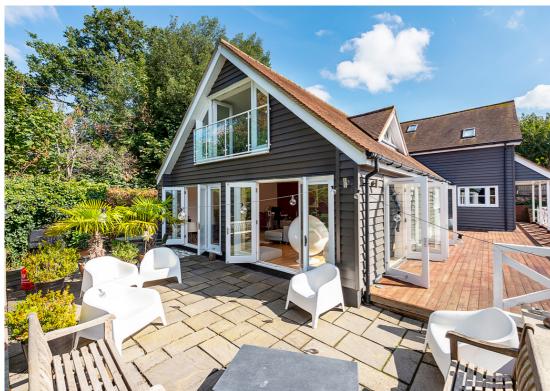

The outside of the property has two private, enclosed rear gardens, each mainly laid to lawn with patio space. To the front is raised decking stretching the width of the property. There is access to extensive storage and also has a home office with WC.