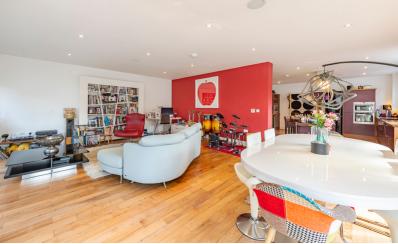

Entering through the front door, the accommodation welcomes with a spacious porch and bright entrance hall with double doors leading into a grand entertaining space with underfloor heating. Walking into the main reception area is a handcrafted kitchen with integrated ovens, gas hob with extractor hood over and dishwasher, opening up onto bright and airy lounge/diner space with four sets of double doors onto the outside decking and patio. There is an additional lounge space with another set of double doors to the rear patio area. Leading from the hallway is a lounge/snug and a playroom/bedroom leading to a shower room and large storage space. From the hallway is a downstairs WC and stairs leading to the first floor and basement. A utility room, separate boot room and access to double garage with electric door completes the ground floor.