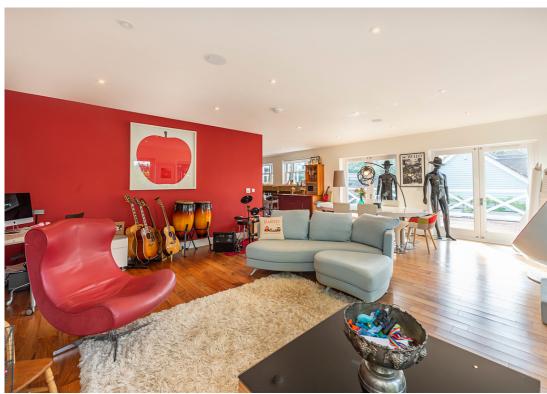

Entering through the front door, the accommodation welcomes with a spacious porch and bright entrance hall with double doors leading into a grand entertaining space with underfloor heating. Walking into the main reception area is a handcrafted kitchen with integrated ovens, gas hob with extractor hood over and dishwasher, opening up onto bright and airy lounge/diner space with four sets of double doors onto the outside decking and patio. There is an additional lounge space with another set of double doors to the rear patio area. Leading from the hallway is a lounge/snug and a playroom/bedroom leading to a shower room and large storage space. From the hallway is a downstairs WC and stairs leading to the first floor and basement. A utility room, separate boot room and access to double garage with electric door completes the ground floor.