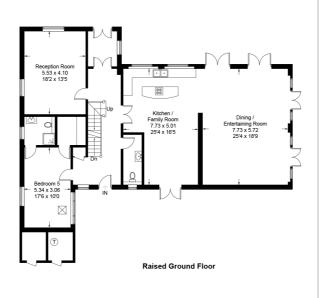

Entering through the front door, the accommodation welcomes with a spacious porch and bright entrance hall with double doors leading into a grand entertaining space with underfloor heating. Walking into the main reception area is a handcrafted kitchen with integrated ovens, gas hob with extractor hood over and dishwasher, opening up onto bright and airy lounge/diner space with four sets of double doors onto the outside decking and patio. There is an additional lounge space with another set of double doors to the rear patio area. Leading from the hallway is a lounge/snug and a playroom/bedroom leading to a shower room and large storage space. From the hallway is a downstairs WC and stairs leading to the first floor and basement. A utility room, separate boot room and access to double garage with electric door completes the ground floor.

## Woodside, Windmill Hill Path

Approximate Gross Internal Area 333.8 sq m / 3593 sq ft Home Office = 14.4 sq m / 155 sq ft Total = 348.2 sq m / 3748 sq ft (Including Garage)

This plan is for layout guidance only.
Not drawn to scale unless stated.
Windows and door openings are approximate.
Whilst every care is taken in the preparation of this plan,
please check all dimensions,
shapes and comp