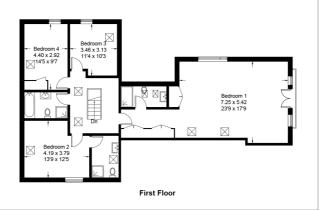

To the first floor is an open landing wrapping around the central staircase which leads to all bedrooms, family bathroom and access to the loft. The large, bright master bedroom boasts ample storage, ensuite shower room and triple aspect views with double doors to a Juliet balcony with incredible views over Hitchin. The second double bedroom has access to an ensuite shower room whilst the third and fourth bedrooms are also double rooms. Included in the family bathroom is a four piece suite containing WC, wash hand basin, bath and separate shower.

## Woodside, Windmill Hill Path

Approximate Gross Internal Area 333.8 sq m / 3593 sq ft Home Office = 14.4 sq m / 155 sq ft Total = 348.2 sq m / 3748 sq ft (Including Garage)

This plan is for layout guidance only.
Not drawn to scale unless stated.
Windows and door openings are approximate.
Whilst every care is taken in the preparation of this plan,
please check all dimensions,
shapes and comp