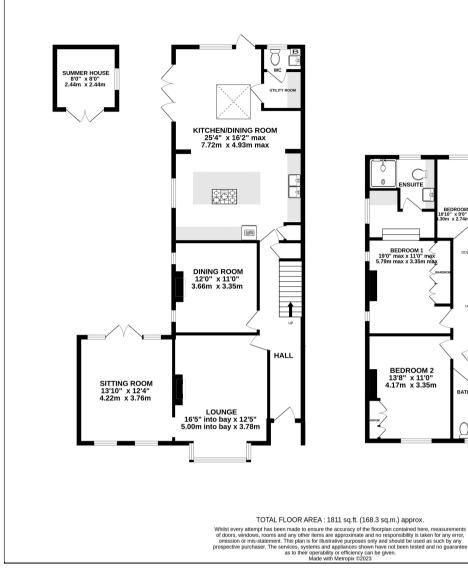

## Kingston Road, Staines-upon-Thames, TW18 1PE £700,000

- Superb Four Bedroom Semi
- Three Separate Reception Rooms
- Bathroom, En-Suite Shower & Cloakroom
- FREEHOLD COUNCIL TAX BAND E £2,606

- Built circa 1876
- 25'4 x 16'2 Kitchen/Diner
- Within 2/3 Mile Of Staines Station
- EPC Rating D

Bazely &Co. Ltd - Registered in England and Wales No: 5896340 - Registered Office: 38 Worple Road, Staines, Middlesex, Tw18 1EA

GROUND FLOOR 1096 sq.ft. (101.9 sq.m.) approx

1ST FLOOR 612 sq.ft. (56.8 sq.m.) approx.

Ö

⋒

C

BEDROOM 3 0'10" x 9'0" m 30m x 2.74m

 $\otimes$ 

BEDROOM 4 11'0" x 9'5" .35m x 2.87m

ISUITE

BEDROOM 1 19'0" max x 11'0" max 5.79m max x 3.35m may

BEDROOM 2 13'8" x 11'0" 4.17m x 3.35m

2ND FLOOR 104 sq.ft. (9.6 sq.m.) approx.

٦

| Energy Efficiency Rating                    |                          |                   |
|---------------------------------------------|--------------------------|-------------------|
|                                             | Current                  | Potential         |
| Very energy efficient - lower running costs |                          |                   |
| (92-100) 🗛                                  |                          |                   |
| (81-91)                                     |                          |                   |
| (69-80)                                     |                          | 76                |
| (55-68)                                     | 57                       |                   |
| (39-54)                                     |                          |                   |
| (21-38)                                     |                          |                   |
| (1-20)                                      |                          |                   |
| Not energy efficient - higher running costs |                          |                   |
|                                             | U Directive<br>002/91/EC | $\langle \rangle$ |