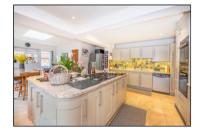

## Kingston Road, Staines-upon-Thames, TW18 1PE £700,000

- Superb Four Bedroom Semi
- Three Separate Reception Rooms
- Bathroom, En-Suite Shower & Cloakroom
- FREEHOLD COUNCIL TAX BAND E £2,606

- Built circa 1876
- 25'4 x 16'2 Kitchen/Diner
- Within 2/3 Mile Of Staines Station
- EPC Rating D