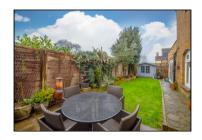

## Kingston Road, Staines-upon-Thames, TW18 1PE £700,000

- Superb Four Bedroom Semi
- Three Separate Reception Rooms
- Bathroom, En-Suite Shower & Cloakroom
- FREEHOLD COUNCIL TAX BAND E £2,606

- Built circa 1876
- 25'4 x 16'2 Kitchen/Diner
- Within 2/3 Mile Of Staines Station
- EPC Rating D