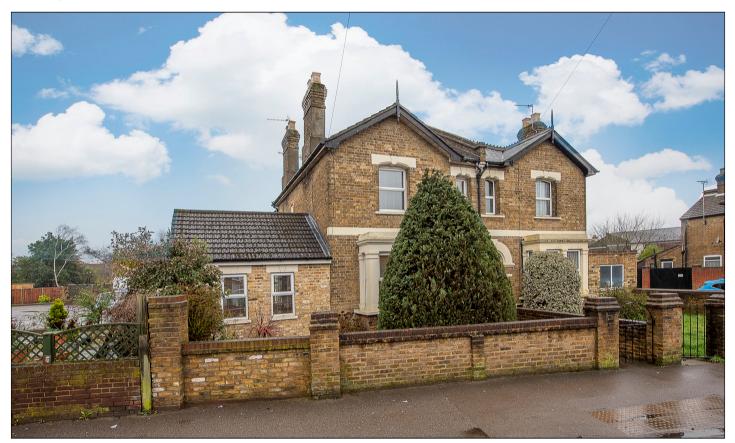

## Kingston Road, Staines-upon-Thames, TW18 1PE £700,000

- Superb Four Bedroom Semi
- Three Separate Reception Rooms
- Bathroom, En-Suite Shower & Cloakroom
- FREEHOLD COUNCIL TAX BAND E £2,606

- Built circa 1876
- 25'4 x 16'2 Kitchen/Diner
- Within 2/3 Mile Of Staines Station
- EPC Rating D