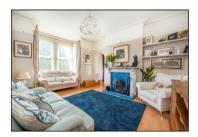

## Kingston Road, Staines-upon-Thames, TW18 1PE £700,000

- Superb Four Bedroom Semi
- Three Separate Reception Rooms
- Bathroom, En-Suite Shower & Cloakroom
- FREEHOLD COUNCIL TAX BAND E £2,606

- Built circa 1876
- 25'4 x 16'2 Kitchen/Diner
- Within 2/3 Mile Of Staines Station
- EPC Rating D