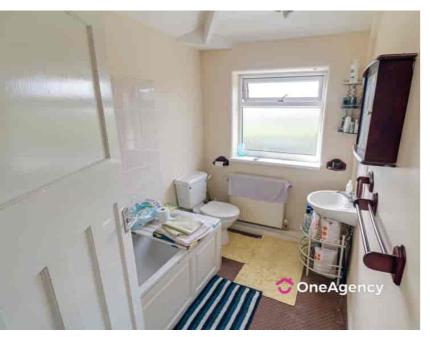

#### Bathroom

Bathroom suite comprising of panelled bath, WC and pedestal wash hand basin, radiator, double glazed frosted window to rear.