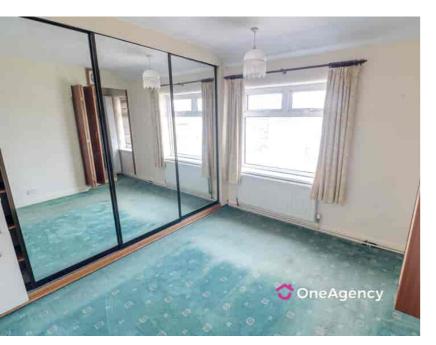

#### Bedroom One

Double glazed window to front, radiator, fitted range of wardrobe and storage space, shower cubicle with mains shower.