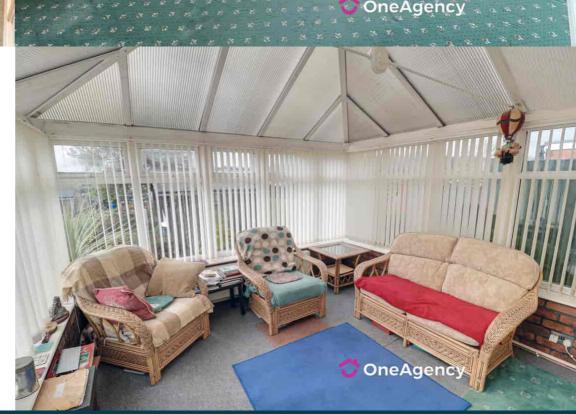

High Street, Harriseahead

159

161



01782 970222 hello@oneagencygroup.co.uk OneAgency

# Offers in Region of £180,000

Semi detached house, located in a sought after location,, with outstanding views to the rear looking towards Mow Cop Castle. The property is offered with no chain involvement and benefits from off road parking and a generous rear garden. Viewing of this property is highly recommended to appreciate the countryside views from the rear.



m





#### **GROUND FLOOR**

#### **Entrance Hall**

Radiator, door to front, stairs to first floor.

#### Living Room

Double glazed bay window to front, radiator, feature fireplace.

#### Kitchen/Diner

Fitted with a range of wall, base and drawer storage units, fitted oven and hob with extractor fan above, stainless steel sink and drainer unit with mixer tap, radiator.

#### Under Stairs Storage Area

Double glazed frosted window to side porch.

#### Conservatory

Double glazed windows and door to side, radiator.

#### Side Porch

Double glazed windows and doors to front and rear.

### FIRST FLOOR

#### Landing

Wall mounted boiler above stairs, double glazed front window to side.

#### Bedroom One

Double glazed window to front, radiator, fitted range of wardrobe and storage space,