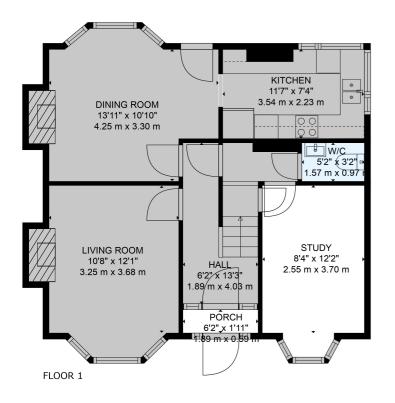

## TOTAL: 1036 sq. ft, 96 m2 FLOOR 1: 622 sq. ft, 58 m2, FLOOR 2: 414 sq. ft, 38 m2 EXCLUDED AREAS: PORCH: 12 sq. ft, 1 m2, BAY WINDOW: 9 sq. ft, 1 m2, FIREPLACE: 18 sq. ft, 2 m2 FLOOR PLAN CREATED BY CUBICASA APP. MEASUREMENTS DEEMED HIGHLY RELIABLE BUT NOT GUARANTEED.