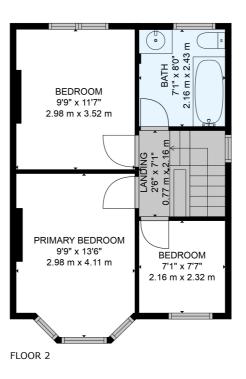

## TOTAL: 1036 sq. ft, 96 m2 FLOOR 1: 622 sq. ft, 58 m2, FLOOR 2: 414 sq. ft, 38 m2 EXCLUDED AREAS: PORCH: 12 sq. ft, 1 m2, BAY WINDOW: 9 sq. ft, 1 m2, FIREPLACE: 18 sq. ft, 2 m2 FLOOR PLAN CREATED BY CUBICASA APP. MEASUREMENTS DEEMED HIGHLY RELIABLE BUT NOT GUARANTEED.