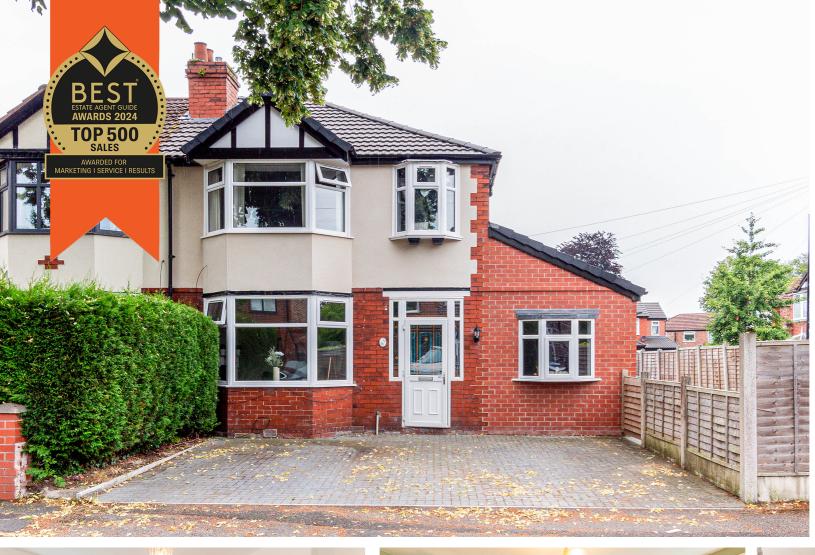

WYNDCLIFF DRIVE FLIXTON

£380,000

3 BEDROOMS

1 BATHROOM

3 RECEPTIONS

EPC GRADE:- TBC

## Wyndcliff Drive, Flixton, M41 6LH

\*\*VIDEO TOUR\*\* - VITALSPACE ESTATE AGENTS are pleased to offer for sale this highly desirable, THREE BEDROOM semi detached family property situated on a popular residential cul-de-sac position in a sought after area of Flixton. This well presented, family home offers extended accommodation updated by our clients to a high standard with accommodation comprises; a warm and welcoming entrance hallway, a spacious bay fronted living room and a generously sized dining room with an attractive exposed brick chimney breast. The dining room opens into the modern kitchen, installed in 2019, complete with a host of 'Shaker' style wall and base units incorporating a range of integrated appliances including an oven, hob and a Fridge/Freezer. The extended ground floor accommodation also includes a large bay fronted versatile third reception room, ideal for use as a study or playroom alongside a useful downstairs WC. To the first floor, a shaped landing leads into THREE good sized bedrooms and a luxury three piece tiled family bathroom with a wall hung vanity hand wash basin and a shower over bath combination. Externally, this property is positioned on a large corner plot with gardens on three sides. To the front, a Tegula block paved provides off road parking for multiple vehicles. The landscaped rear and side garden has been designed to be low maintenance with part paved, part artificial grass with timber fenced boundaries. As mentioned, this property is situated in a quiet, yet convenient location ideal for a selection of highly regarded schools, amenities and transport links including the M60 motorway and Flixton railway station. Contact VitalSpace Estate Agents for further information or to arrange an internal viewing.