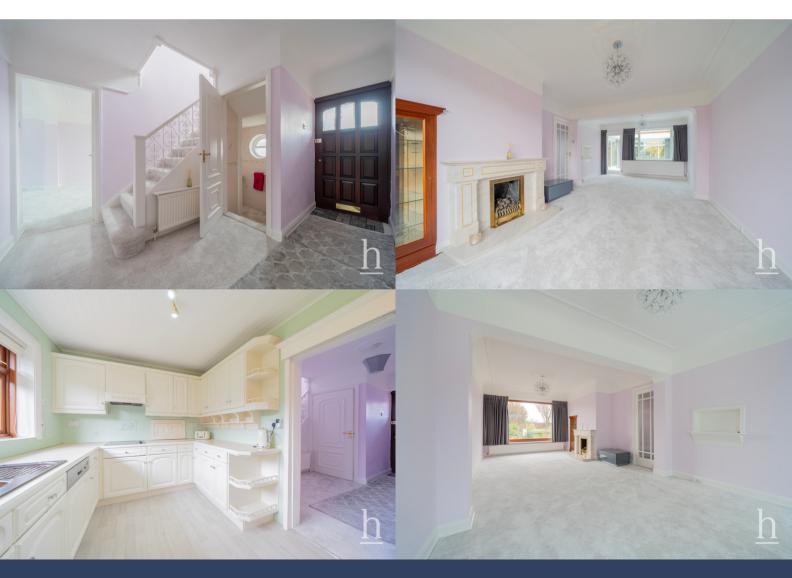

Impressive on arrival, there is off road parking to the front with a garage and a very well-presented garden.

Upon entry there is a spacious entrance hallway which includes a downstairs WC. Off the hallway you have access into the dining room on one side and living room on the other. This then leads you through

## **Ground Floor**

**Entrance Hallway** 

WC

**Living Room/Dining Room** 11' 11" x 25' 0" (3.63m x 7.62m)

**Orangery** 12' 8" x 13' 11" (3.86m x 4.24m)

**Dining Room** 8' 3" x 15' 7" (2.51m x 4.75m)

**Kitchen** 12' 5" x 9' 0" (3.78m x 2.74m)