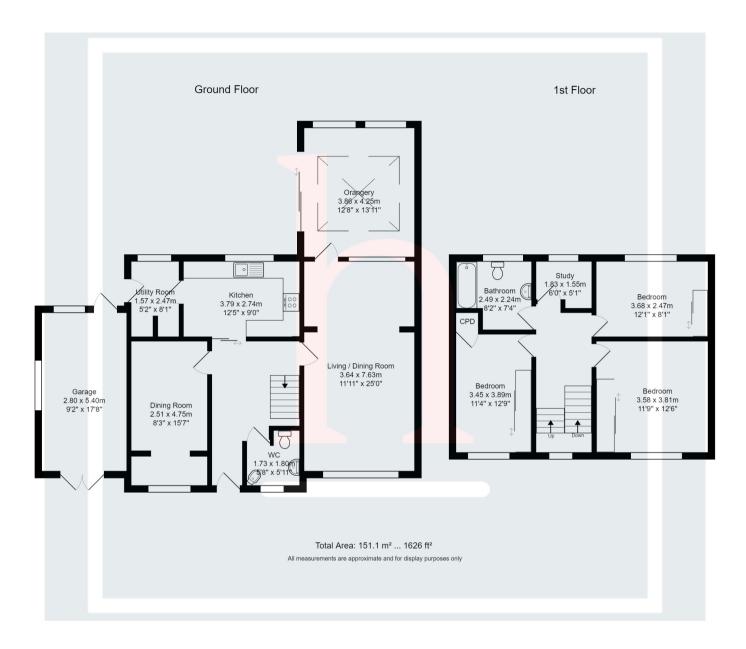

## **Ground Floor**

**Entrance Hallway** 

WC

**Living Room/Dining Room** 11' 11" x 25' 0" (3.63m x 7.62m)

**Orangery** 12' 8" x 13' 11" (3.86m x 4.24m)

**Dining Room** 8' 3" x 15' 7" (2.51m x 4.75m)

**Kitchen** 12' 5" x 9' 0" (3.78m x 2.74m)

**Utility Room** 5' 2" x 8' 1" (1.57m x 2.46m)

Garage 9' 2" x 17' 8" (2.79m x 5.38m)

## First Floor

**Bedroom** 11' 9" x 12' 6" (3.58m x 3.81m)

**Bedroom** 12' 1" x 8' 1" (3.68m x 2.46m) **Bedroom** 11' 4" x 12' 9" (3.45m x 3.89m)

**Study** 6' 0" x 5' 1" (1.83m x 1.55m)

**Bathroom** 8' 2" x 7' 4" (2.49m x 2.24m)