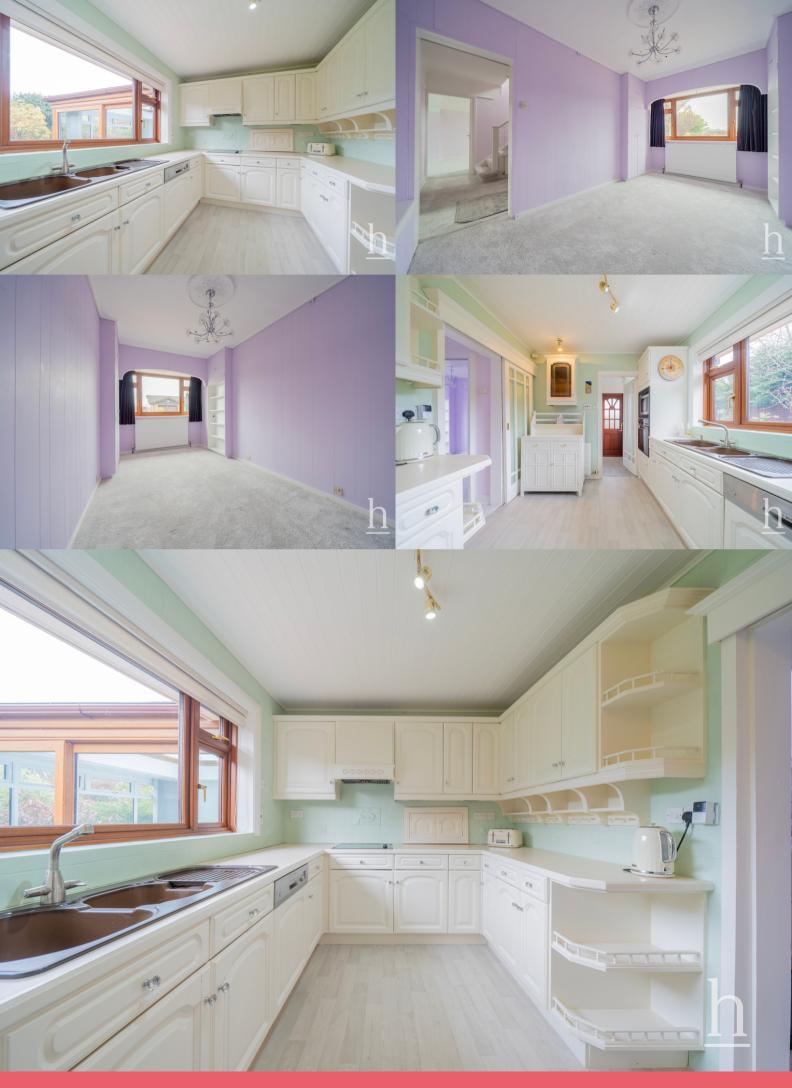

## **Ground Floor**

**Entrance Hallway** 

WC

**Living Room/Dining Room** 11' 11" x 25' 0" (3.63m x 7.62m)

**Orangery** 12' 8" x 13' 11" (3.86m x 4.24m)

**Dining Room** 8' 3" x 15' 7" (2.51m x 4.75m)

**Kitchen** 12' 5" x 9' 0" (3.78m x 2.74m)

**Utility Room** 5' 2" x 8' 1" (1.57m x 2.46m)

Garage 9' 2" x 17' 8" (2.79m x 5.38m)