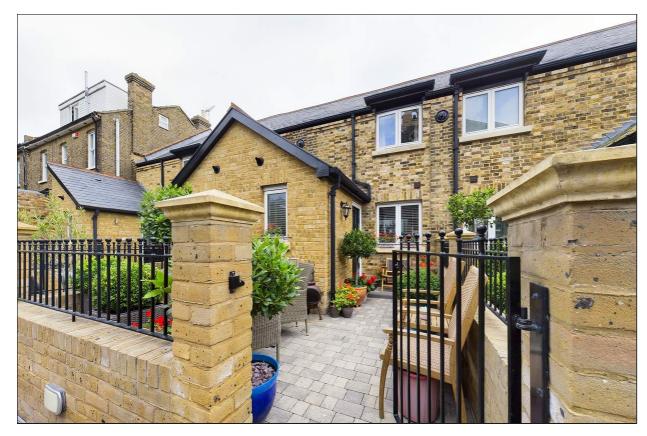

#### **Entrance**

Via secure gate with entry system leading to shared pathway. Private wrought iron gate leading to private walled courtyard garden.

## Exterior

To the front of the property is a private block paved and walled garden with a westerly aspect.