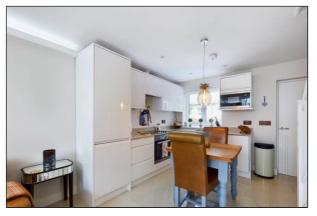

## Kitchen/Living Room

6.72m x 3.60m (22' 1" x 11' 10") Open plan double aspect room with double glazed window over looking the courtyard garden and window to the rear. Ceramic tiled flooring, radiator and feature lighting. Television point. The kitchen area is fitted with a good range of high gloss units incorporating integrated fridge and freezer, washing machine, electric over, ceramic hob with extractor over and a microwave. Inset ceiling lighting. Staircase leading to first floor.