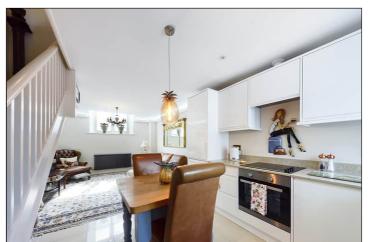

## Kitchen/Living Room

6.72m x 3.60m (22' 1" x 11' 10") Open plan double aspect room with double glazed window over looking the courtyard garden and window to the rear. Ceramic tiled flooring, radiator and feature lighting. Television point. The kitchen area is fitted with a good range of high gloss units incorporating integrated fridge and freezer, washing machine, electric over, ceramic hob with extractor over and a microwave. Inset ceiling lighting. Staircase leading to first floor.