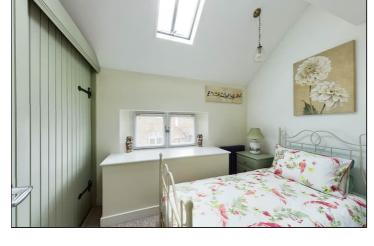

#### **Bedroom Two**

2.86m x 2.40m (9' 5" x 7' 10") Double glazed window to rear with fitted blinds and further skylight window. Fitted wardrobe and storage unit to one wall. Part vaulted feature ceiling with two pendant lights. Radiator and fitted carpet.