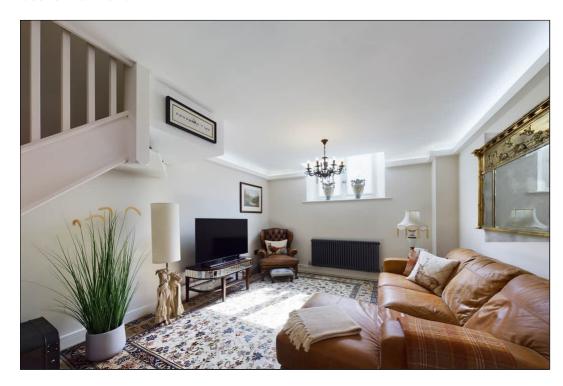

## Kitchen/Living Room

6.72m x 3.60m (22' 1" x 11' 10") Open plan double aspect room with double glazed window over looking the courtyard garden and window to the rear. Ceramic tiled flooring, radiator and feature lighting. Television point. The kitchen area is fitted with a good range of high gloss units incorporating integrated fridge and freezer, washing machine, electric over, ceramic hob with extractor over and a microwave. Inset ceiling lighting. Staircase leading to first floor.