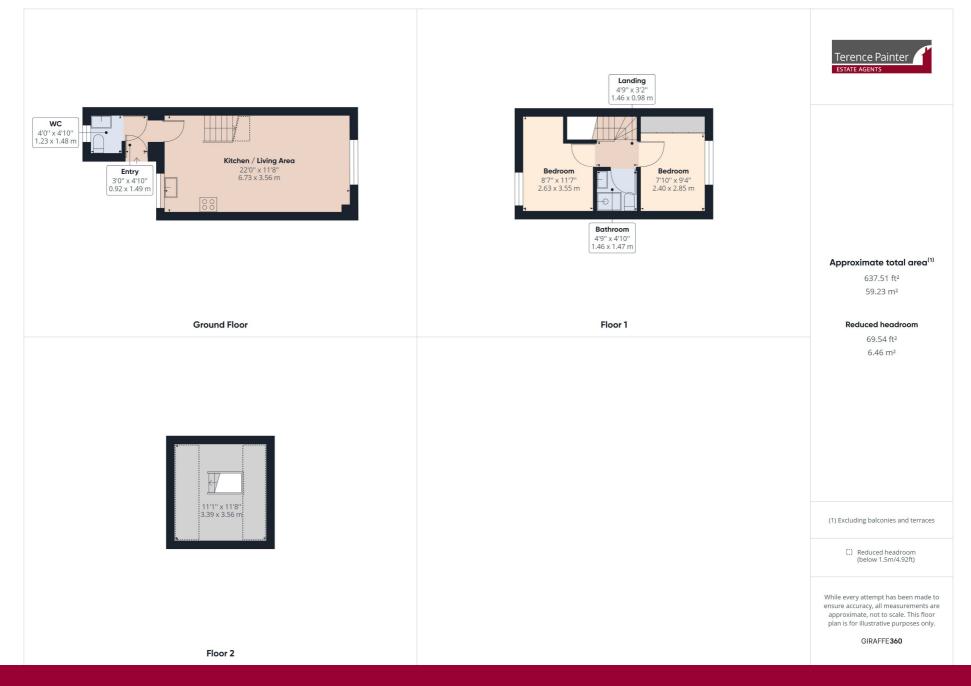

## Kitchen/Living Room

6.72m x 3.60m (22' 1" x 11' 10") Open plan double aspect room with double glazed window over looking the courtyard garden and window to the rear. Ceramic tiled flooring, radiator and feature lighting. Television point. The kitchen area is fitted with a good range of high gloss units incorporating integrated fridge and freezer, washing machine, electric over, ceramic hob with extractor over and a microwave. Inset ceiling lighting. Staircase leading to first floor.

### Landing

Fitted carpet. Hatch with pull down ladder leading to loft room. Doors to bedrooms and shower room/W.C.

#### **Bedroom One**

3.58m x 2.64m max (11' 9" x 8' 8" max) Double glazed window to front. Radiator. Two pendant lights. Fitted carpet.

#### **Bedroom Two**

2.86m x 2.40m (9' 5" x 7' 10") Double glazed window to rear with fitted blinds and further skylight window. Fitted wardrobe and storage unit to one wall. Part vaulted feature ceiling with two pendant lights. Radiator and fitted carpet.

# Shower Room/W.C.

Fully tiled to walls and ceiling. Fitted with corner shower unit, wash basin with vanity storage under and low level W.C. Fitted mirror with lighting. Extractor and ladder-style radiator.

## Loft Room

3.56m x 3.39m (11' 8" x 11' 1") Accessed via pull down ladder. With finished walls, fitted carpet, television point, radiator and light. Further eaves storage.