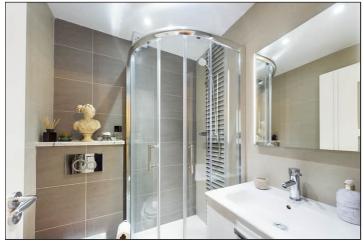

# Shower Room/W.C.

Fully tiled to walls and ceiling. Fitted with corner shower unit, wash basin with vanity storage under and low level W.C. Fitted mirror with lighting. Extractor and ladder-style radiator.