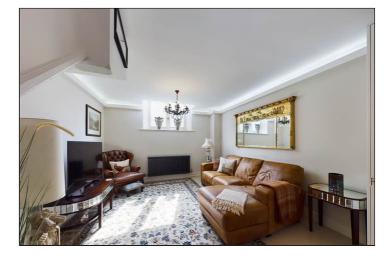

## Kitchen/Living Room

6.72m x 3.60m (22' 1" x 11' 10") Open plan double aspect room with double glazed window over looking the courtyard garden and window to the rear. Ceramic tiled flooring, radiator and feature lighting. Television point. The kitchen area is fitted with a good range of high gloss units incorporating integrated fridge and freezer, washing machine, electric over, ceramic hob with extractor over and a microwave. Inset ceiling lighting. Staircase leading to first floor.