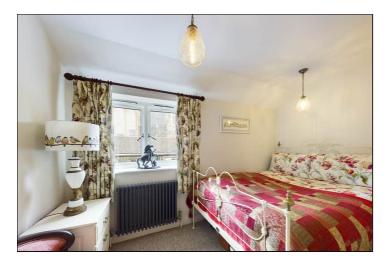

#### **Bedroom One**

3.58m x 2.64m max (11' 9" x 8' 8" max) Double glazed window to front. Radiator. Two pendant lights. Fitted carpet.

#### **Bedroom Two**

2.86m x 2.40m (9' 5" x 7' 10") Double glazed window to rear with fitted blinds and further skylight window. Fitted wardrobe and storage unit to one wall. Part vaulted feature ceiling with two pendant lights. Radiator and fitted carpet.