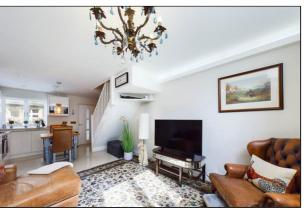

## Kitchen/Living Room

6.72m x 3.60m (22' 1" x 11' 10") Open plan double aspect room with double glazed window over looking the courtyard garden and window to the rear. Ceramic tiled flooring, radiator and feature lighting. Television point. The kitchen area is fitted with a good range of high gloss units incorporating integrated fridge and freezer, washing machine, electric over, ceramic hob with extractor over and a microwave. Inset ceiling lighting. Staircase leading to first floor.