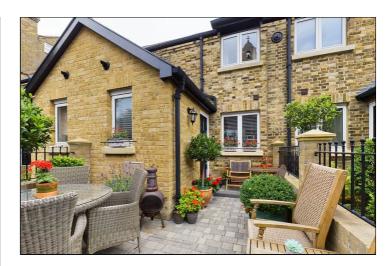

#### **Entrance**

Via secure gate with entry system leading to shared pathway. Private wrought iron gate leading to private walled courtyard garden.

## Exterior

To the front of the property is a private block paved and walled garden with a westerly aspect.