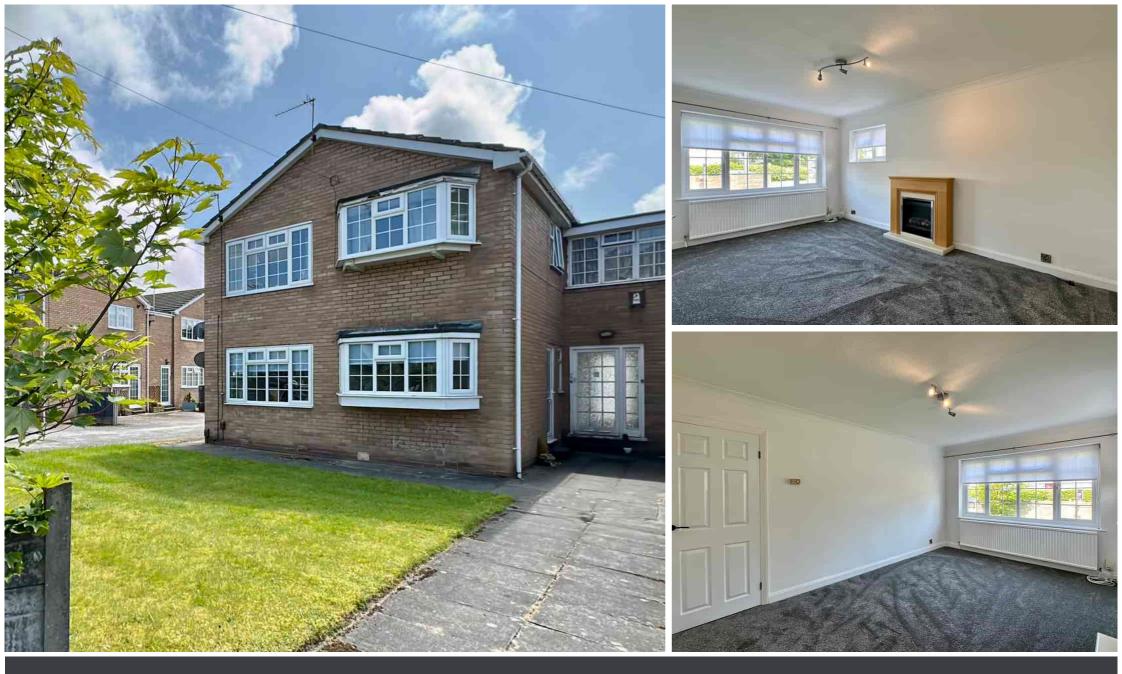

Piercefield Court, Formby, L37 7DQ

£155,000

Presenting a GROUND-FLOOR purpose-built APARTMENT that boasts the rare advantage of its own front and back door, offering enhanced privacy and convenience. Recently refreshed, this property has undergone redecoration throughout, with new carpets and internal doors adding a touch of modernity.

Step inside to discover the interior comprising an ENTRANCE HALL, a comfortable LOUNGE, a well-appointed KITCHEN, TWO BEDROOMS, and a BATHROOM.

There is OFF-ROAD Residents parking and a GARAGE included.